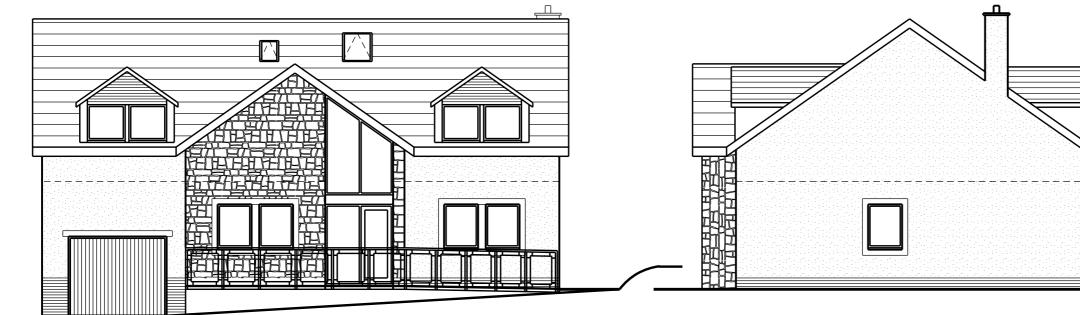

| SCALE 0 1m 2m 3                                                                                                                                                                                                                                                                                                                                                                                                                                                                                                           | m 4m 5m         | 10m                             | 15m | 20m | 25m                                                                                                                                            |
|----------------------------------------------------------------------------