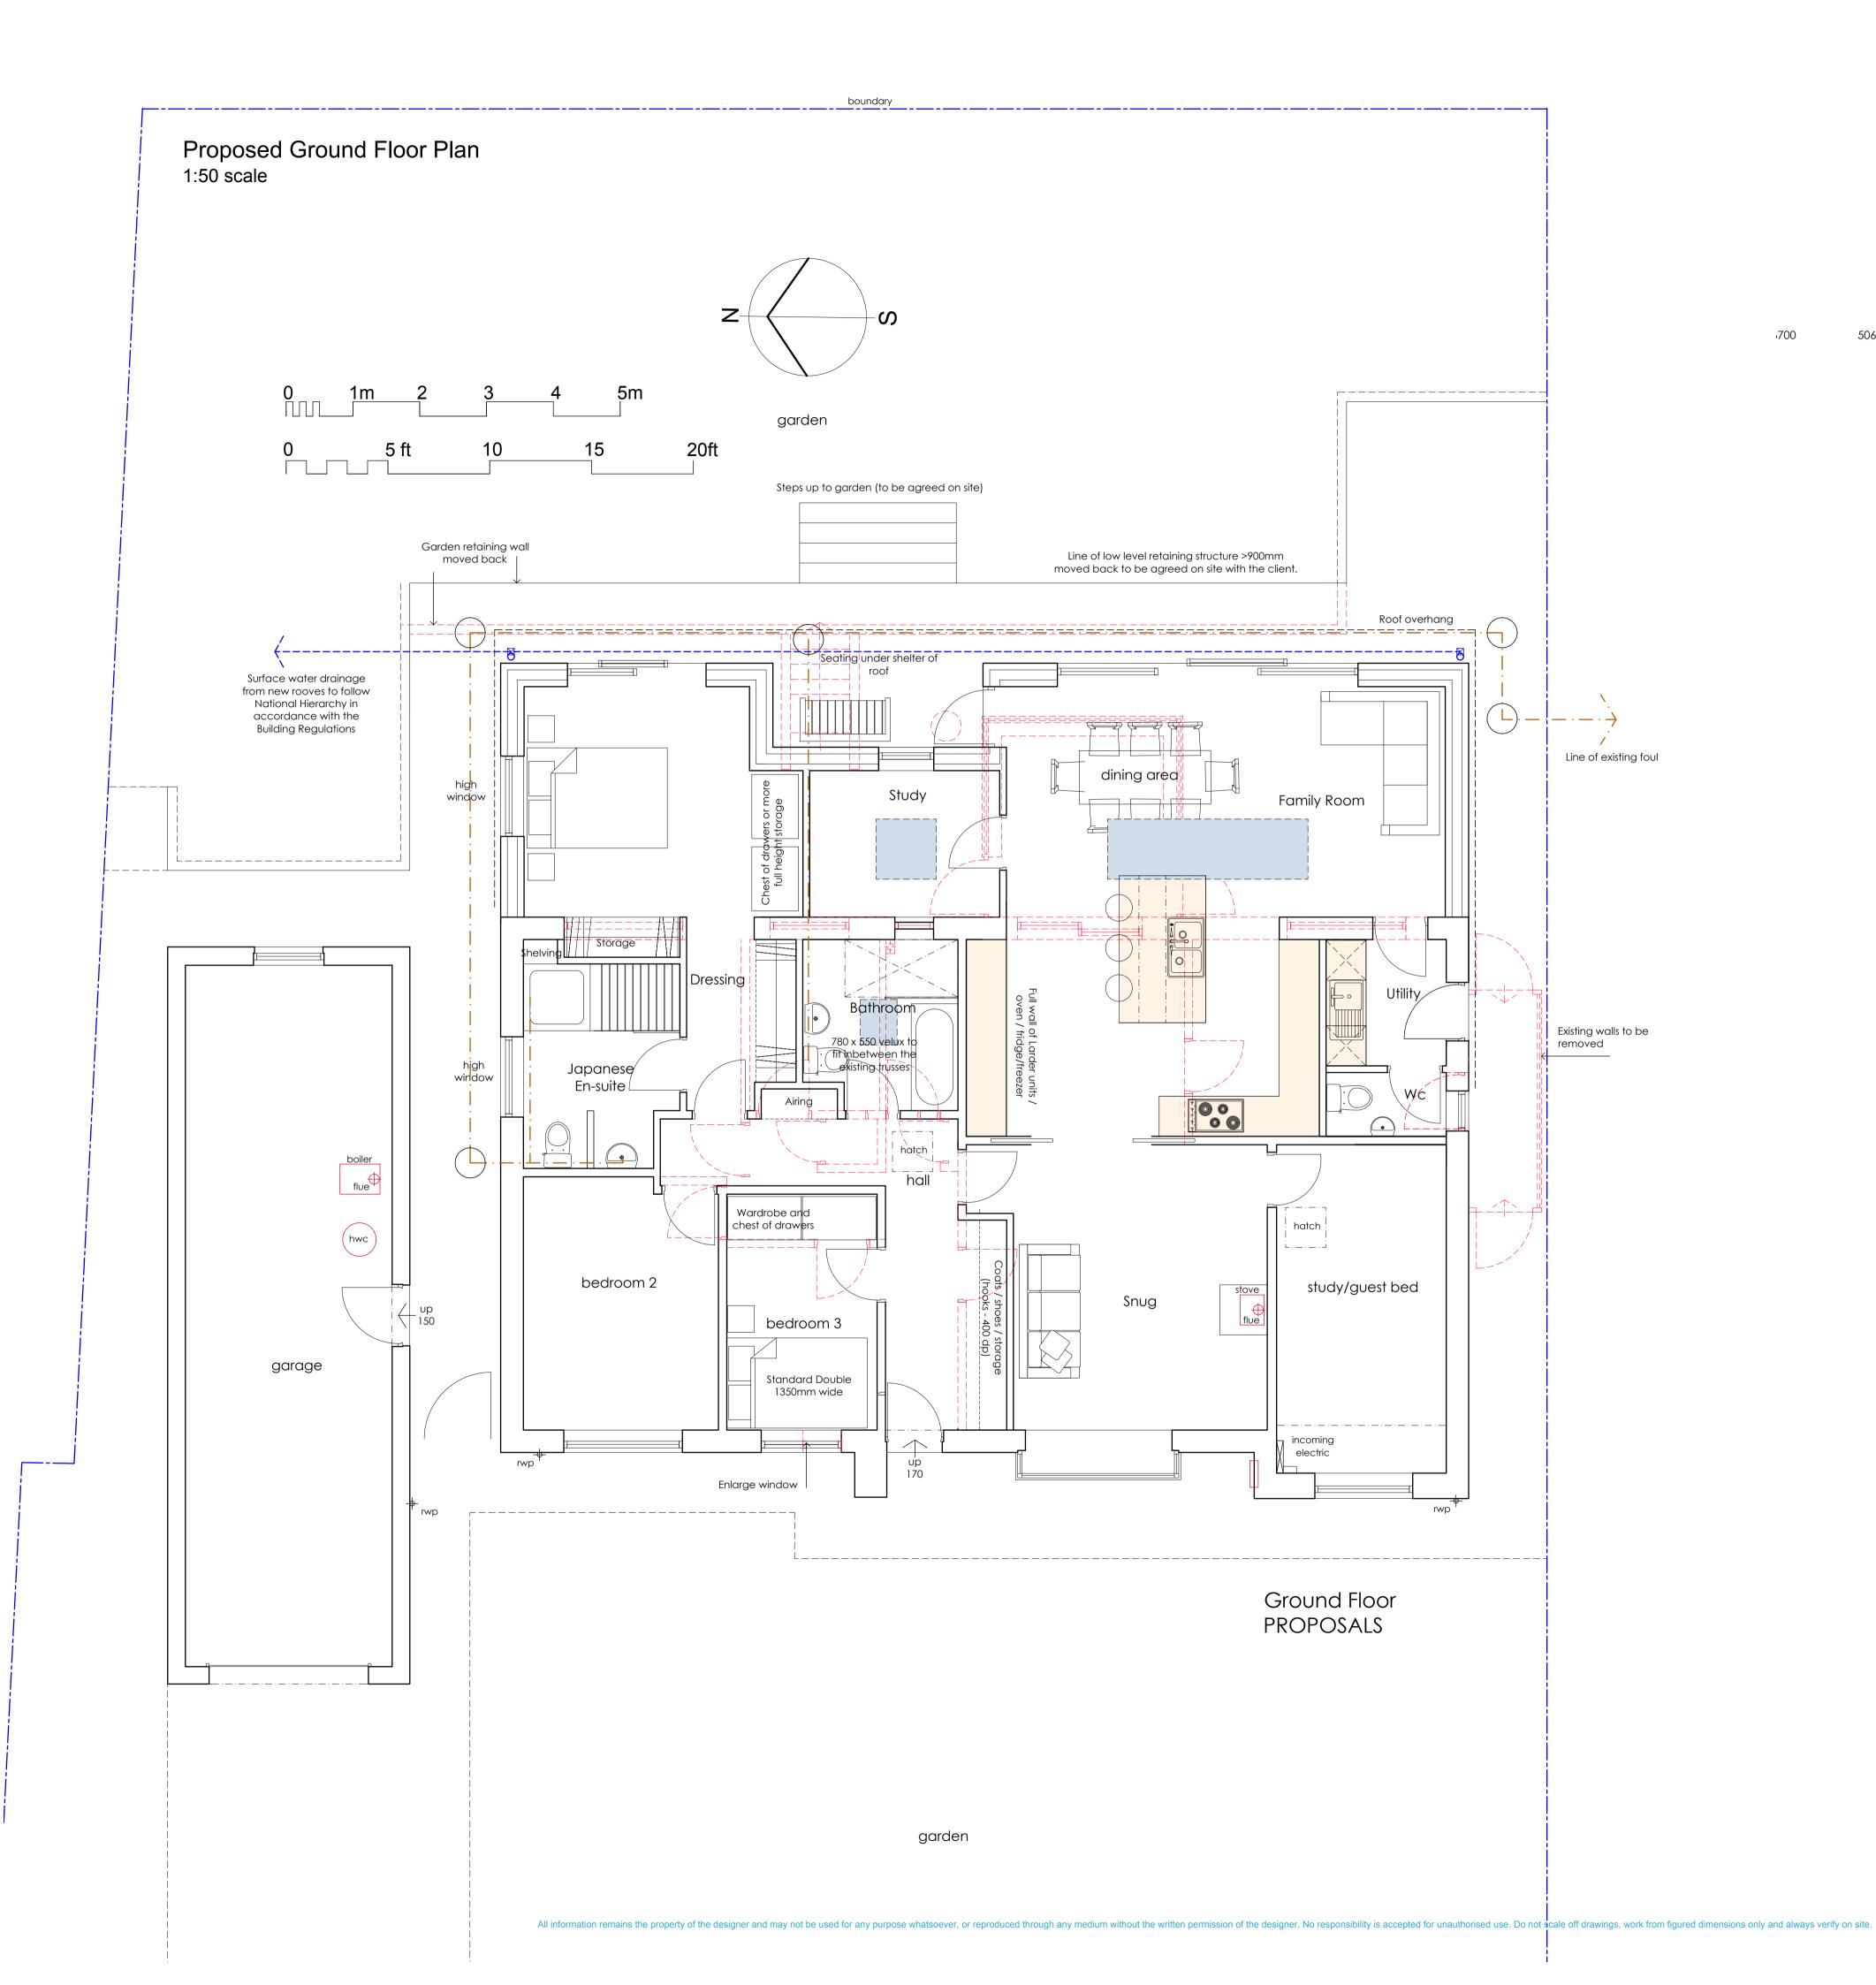

Proposed Block Plan
1:200 scale

| RV | DATE            | COMMENTS                                        |
|----|-----------------|-------------------------------------------------|
| A  | 3rd April<br>24 | Amends to en-suite. Addition of drainage        |
| В  | 03.04.24        | client dims removed. Addition of bedroom window |
| -  | -               | -                                               |
| -  | -               | -                                               |

PROPOSED PLAN Block and Site Location

PROPOSED ALTERATIONS 8, BECK RISE BECKERMET DAN AND SARAH KING

DRAWING NO.: 22.26.04a SCALE : DRAWN BY : CW DATE :

As Noted@A1 JUL 2022



43 The Mount | Papcastle | Cockermouth | Cumbria | CA13 0JZ studio@wkdesignarchitects.co.uk | www.wkdesignarchitects.co.uk Carolyn W