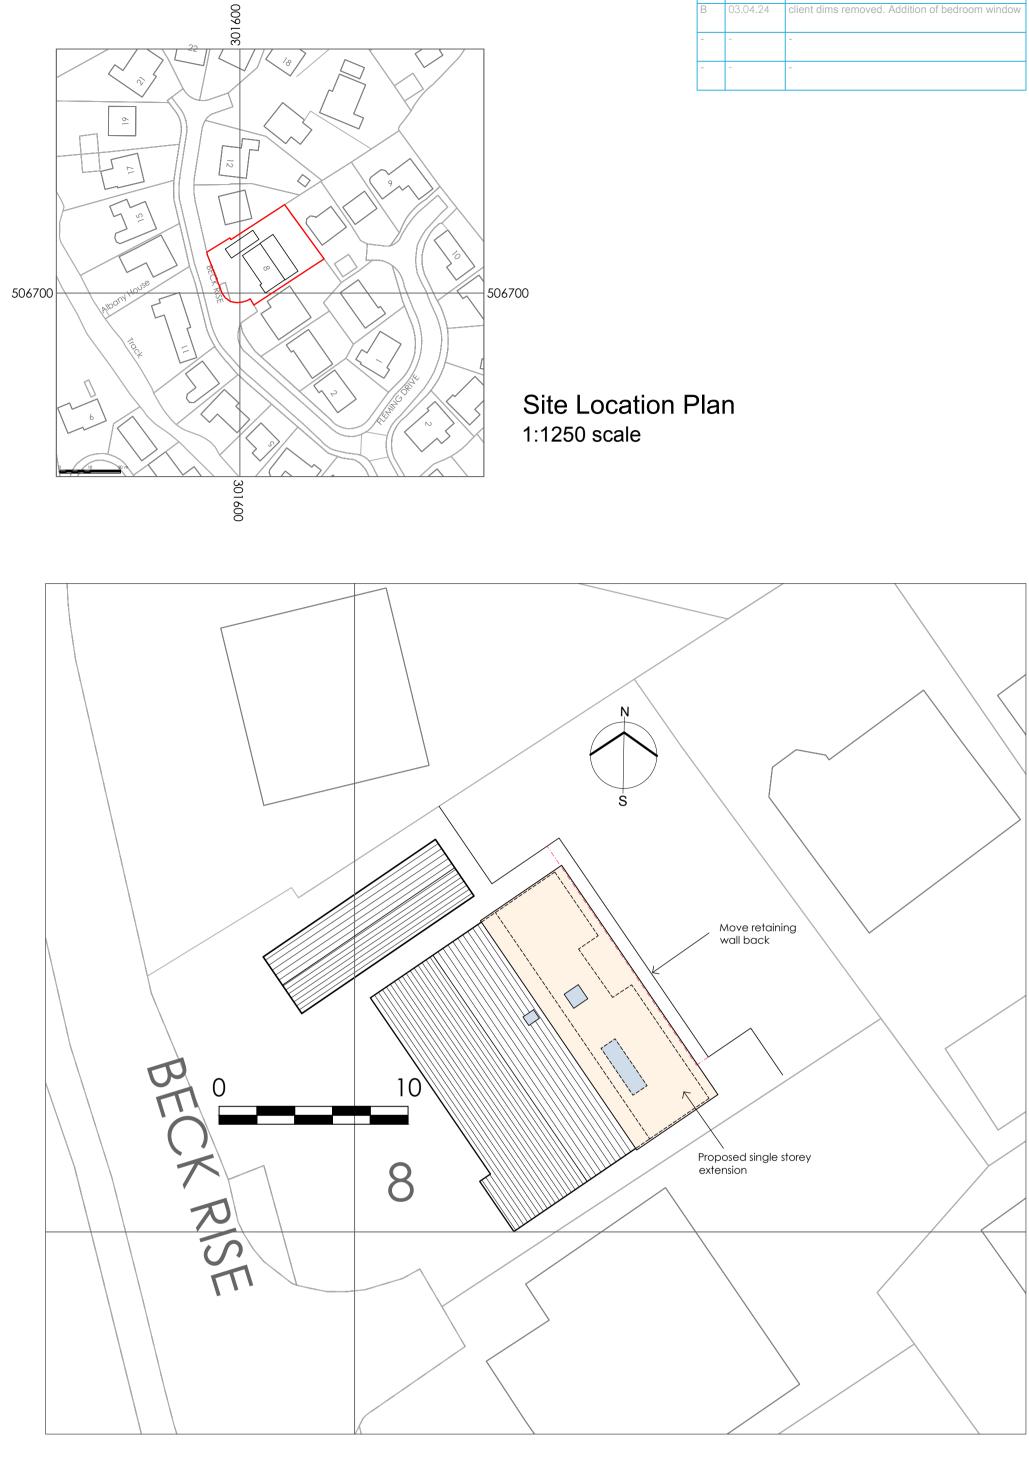

Proposed Block Plan
1:200 scale

| RV | DATE            | COMMENTS                                        |
|----|-----------------|-------------------------------------------------|
| A  | 3rd April<br>24 | Amends to en-suite. Addition of drainage        |
| В  | 03.04.24        | client dims removed. Addition of bedroom window |
| -  | -               | -                                               |
| -  | -               | -                                               |

PROPOSED PLAN Block and Site Location

PROPOSED ALTERATIONS 8, BECK RISE BECKERMET DAN AND SARAH KING

DRAWING NO.: 22.26.04a SCALE : DRAWN BY : CW DATE :

As Noted@A1 JUL 2022

43 The Mount | Papcastle | Cockermouth | Cumbria | CA13 0JZ studio@wkdesignarchitects.co.uk | www.wkdesignarchitects.co.uk Carolyn Williamson 07773 329572 | Paul Kitchin 07968 094847