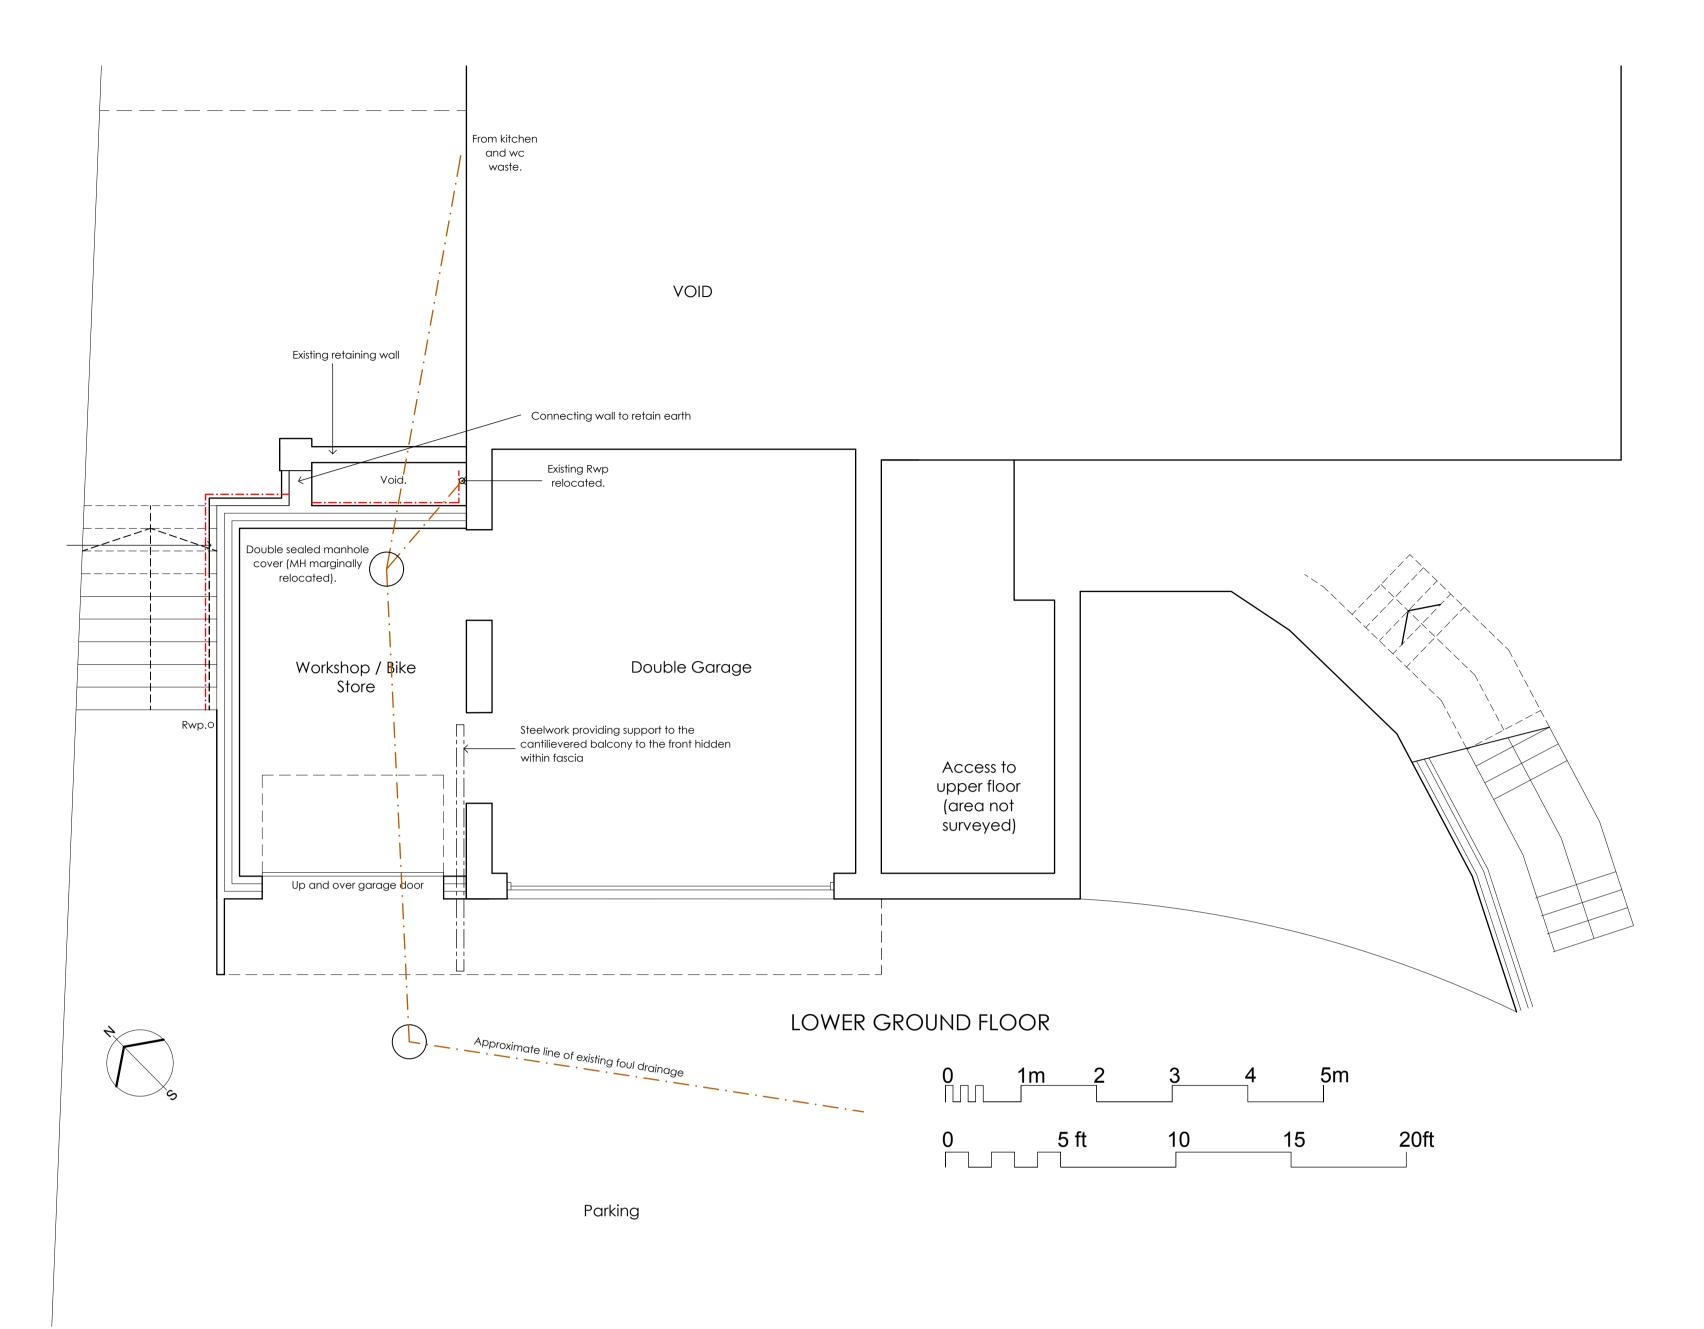

## Proposed Plans AMENDMENTS TO BRACKENSIDE THE BANKS, SEASCALE for Dave and Ellen Eyes DRAWING NO.: 22.27.04a SCALE: 1:50@A1 DRAWN BY : CW DRAWING NO.: 09.09.22 ARCHITECTS 43 The Mount | Papcastle | Cockermouth | Cumbria | CA13 0JZ

studio@wkdesignarchitects.co.uk | www.wkdesignarchitects.co.uk Carolyn Williamson 07773 329572 | Paul Kitchin 07968 094847