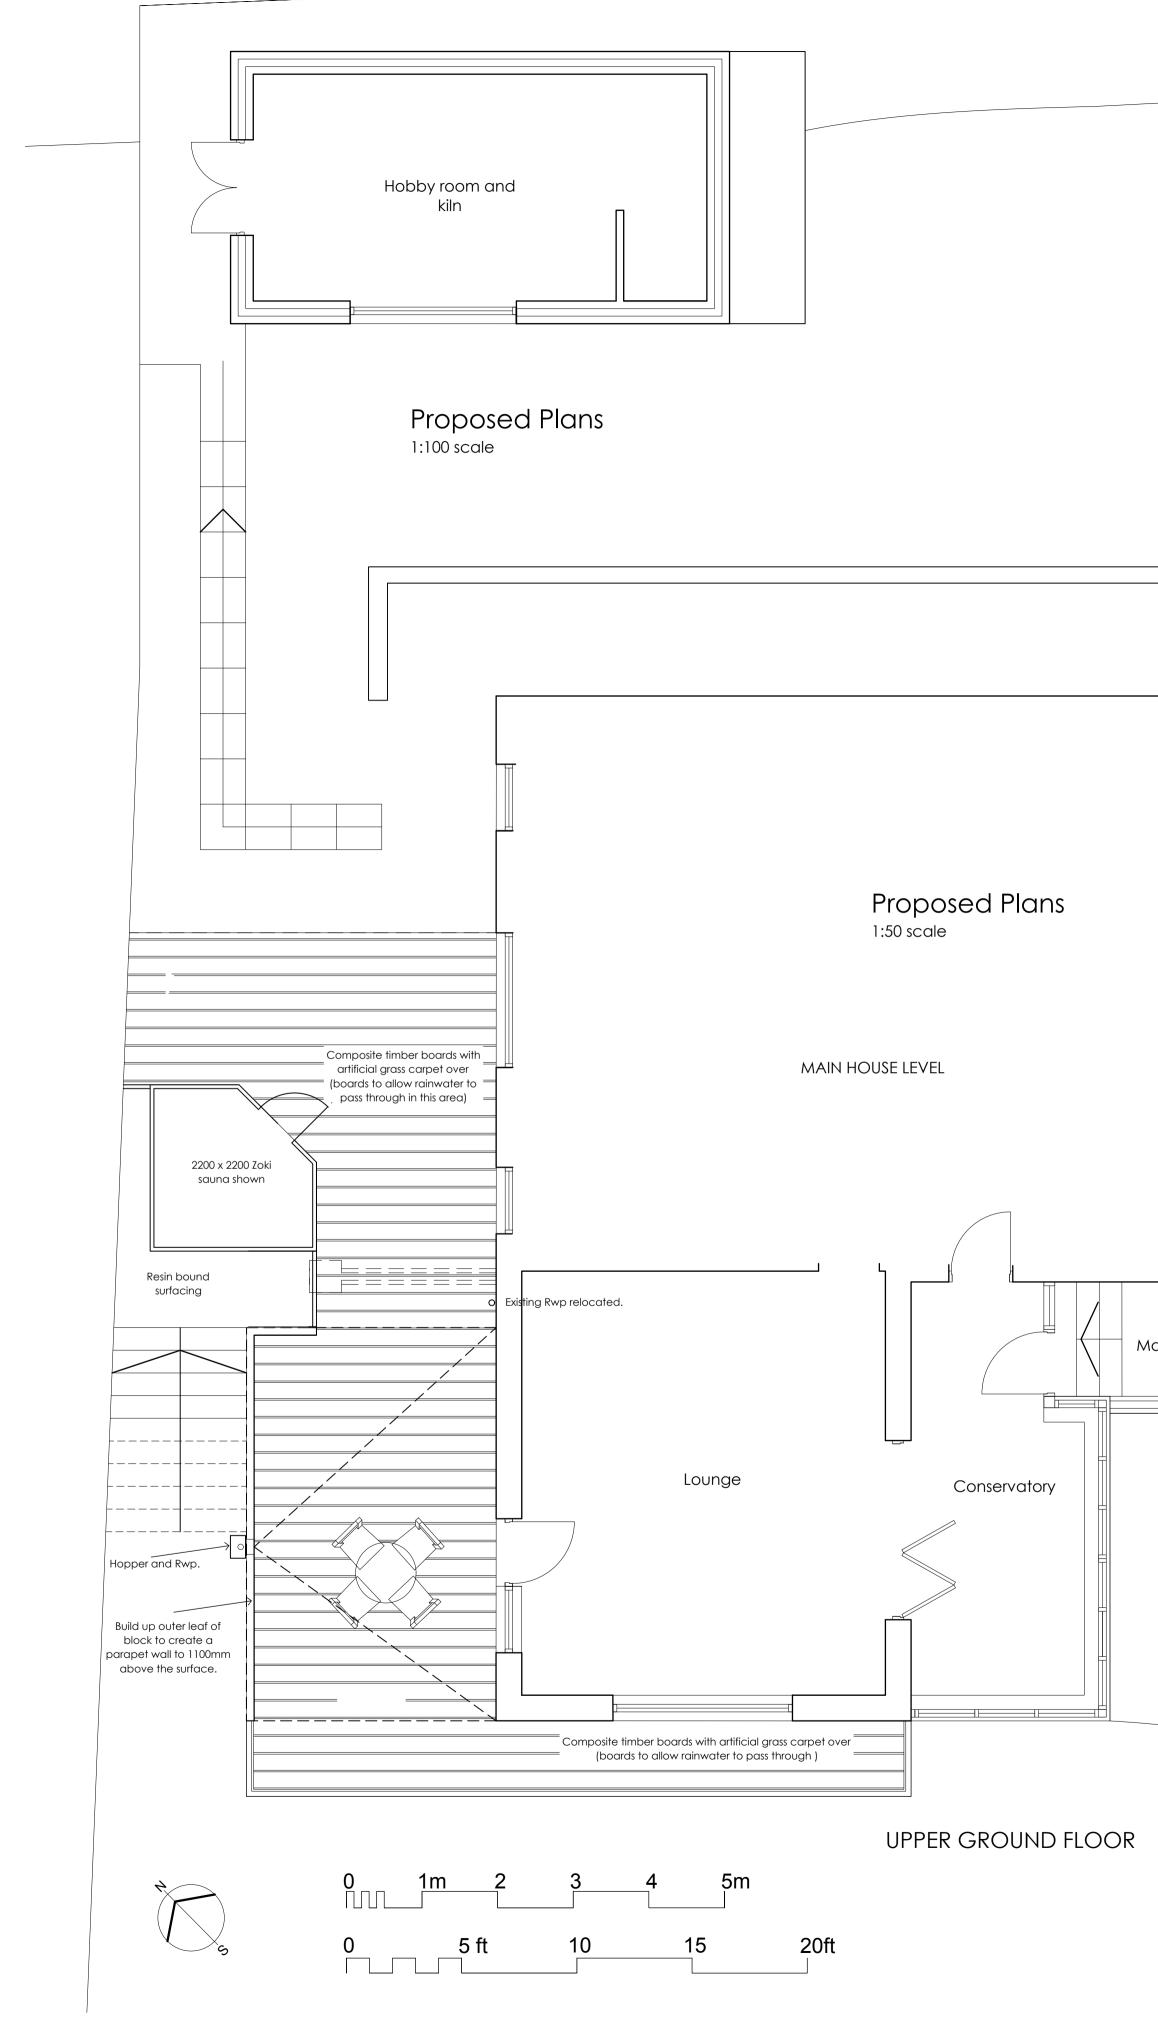

## Main Entrance

All information remains the property of the designer and may not be used for any purpose whatsoever, or reproduced through any medium without the written permission of the designer. No responsibility is accepted for unauthorised use. Do not scale off drawings, work from figured dimensions only and always verify on site.

| RV | DATE     | COMMENTS                                    |
|----|----------|---------------------------------------------|
| A  | 08.02.23 | Minor mods to omit 3 steps to upper terrace |
|    |          |                                             |
|    |          |                                             |
| -  | -        | -                                           |

## Proposed Plans AMENDMENTS TO BRACKENSIDE THE BANKS, SEASCALE for Dave and Ellen Eyes DRAWING NO.: 22.27.04a SCALE: 1:50@A1 DRAWN BY : CW DRAWING NO.: 09.09.22 ARCHITECTS 43 The Mount | Papcastle | Cockermouth | Cumbria | CA13 0JZ

studio@wkdesignarchitects.co.uk | www.wkdesignarchitects.co.uk Carolyn Williamson 07773 329572 | Paul Kitchin 07968 094847