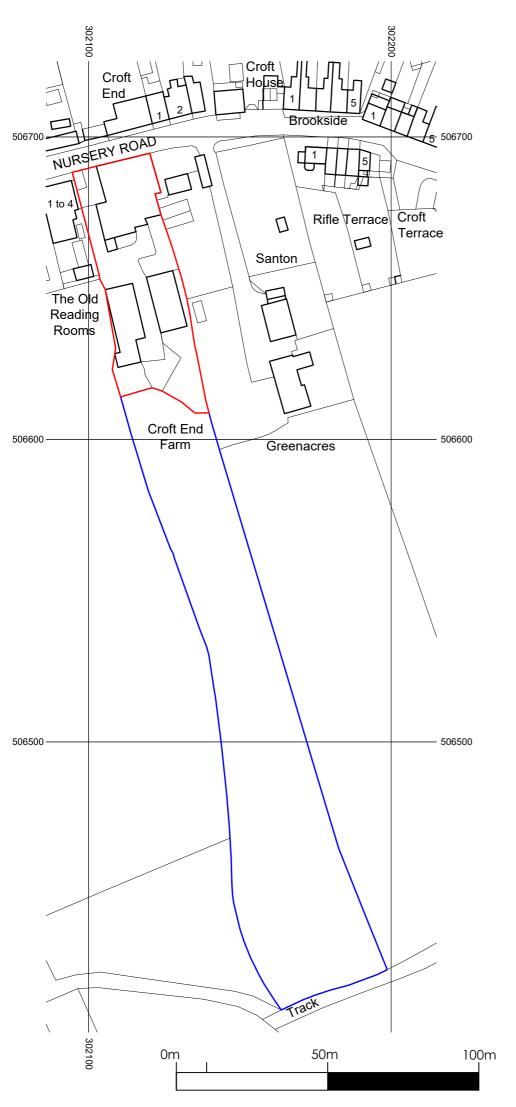

REVISONS

TD March 2021

the wright design partnership 15 main street, kirkby lonsdale, cumbria LA6 2AQ tel / 015242 71697 email / mail@wdparchitects.co.uk

| Contract<br>Development at     |         |         |   |
|--------------------------------|---------|---------|---|
| Croft End Farm<br>Nursery Road |         |         |   |
| Beckermet                      |         |         |   |
| CA21 2XG                       |         |         |   |
| Drawing title  LOCATION F      | PLAN    |         |   |
|                                |         |         |   |
|                                |         |         |   |
| Scale<br>1:1250 @ A4           | Job No. | Drg No. | _ |