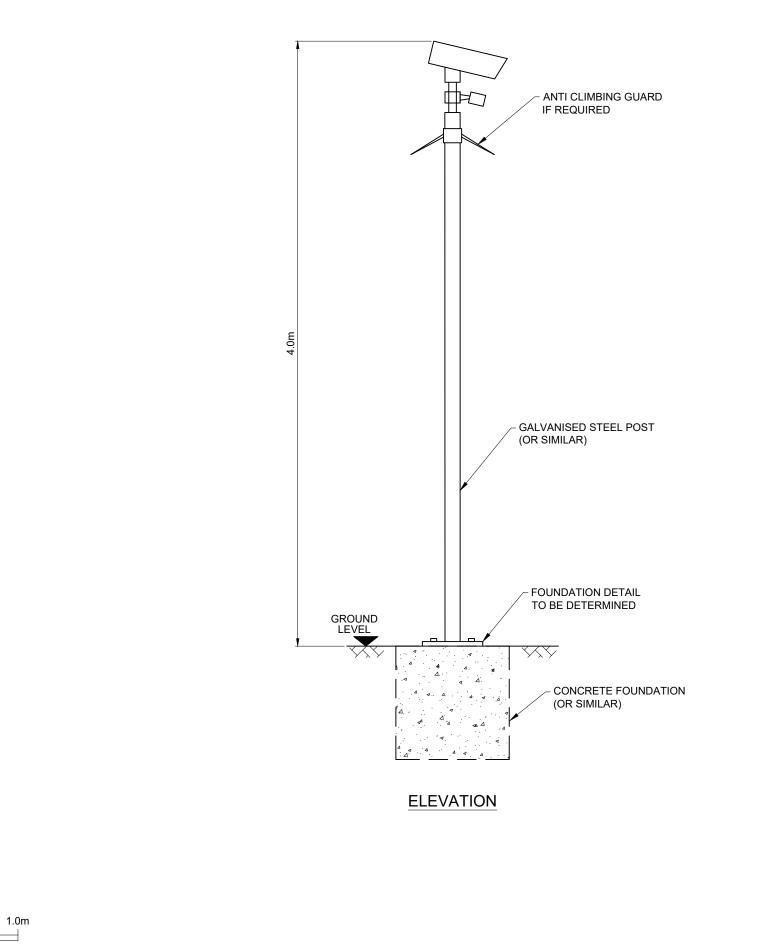

0 0.5 1.0 SCALE 1:25

| NOTES:                                                                                                                                     |   |
|--------------------------------------------------------------------------------------------------------------------------------------------|---|
| <ol> <li>ALL DIMENSIONS ARE MAXIMUM<br/>ANTICIPATED AND SUBJECT TO DETAILED<br/>DESIGN.</li> </ol>                                         | A |
| 2. LIGHTING AND CCTV SUPPORTS TO BE<br>LOCATED ADJACENT TO FENCING.                                                                        |   |
| 3. CAMERAS MAY BE INSTALLED WITH PAN FUNCTION.                                                                                             |   |
| 4. FOUNDATIONS SHOWN ARE INDICATIVE<br>AND SUBJECT TO DETAILED DESIGN.                                                                     |   |
|                                                                                                                                            | в |
|                                                                                                                                            |   |
|                                                                                                                                            |   |
|                                                                                                                                            | с |
|                                                                                                                                            |   |
|                                                                                                                                            |   |
|                                                                                                                                            | D |
|                                                                                                                                            |   |
|                                                                                                                                            |   |
|                                                                                                                                            |   |
|                                                                                                                                            | E |
|                                                                                                                                            |   |
| 1 BM DC JF 2022-07-21 FIRST ISSUE                                                                                                          |   |
| ISSUE DRAWN CHKD APPD DATE REVISION NOTES                                                                                                  |   |
| PURPOSE PROJECTION<br>PLANNING N/A                                                                                                         |   |
| SCALE DATUM<br>1:25 @A3 N/A                                                                                                                |   |
| LAYOUT DRAWING T-LAYOUT NO                                                                                                                 | 1 |
| N/A N/A PROJECT TITLE CLEATOR ENERGY STORAGE                                                                                               | F |
| FACILITY EXTENSION                                                                                                                         |   |
| TYPICAL LIGHTING<br>& CCTV COLUMN                                                                                                          |   |
| RES DRAWING NUMBER REV 04989-RES-SEC-DR-PT-103 1                                                                                           | - |
| THIS DRAWING IS THE PROPERTY OF RENEWABLE ENERGY SYSTEMS LIMITED AND NO<br>REPRODUCTION MAY BE MADE IN WHOLE OR IN PART WITHOUT PERMISSION | G |
| BEAUFORT COURT,<br>EGG FARM LANE,<br>KINGS LANGLEY,<br>HERTS WOR & U.K<br>TEL +44 (0) 1923 299200<br>WWW.RES-GROUP.COM                     | 9 |
| 9 10                                                                                                                                       | - |