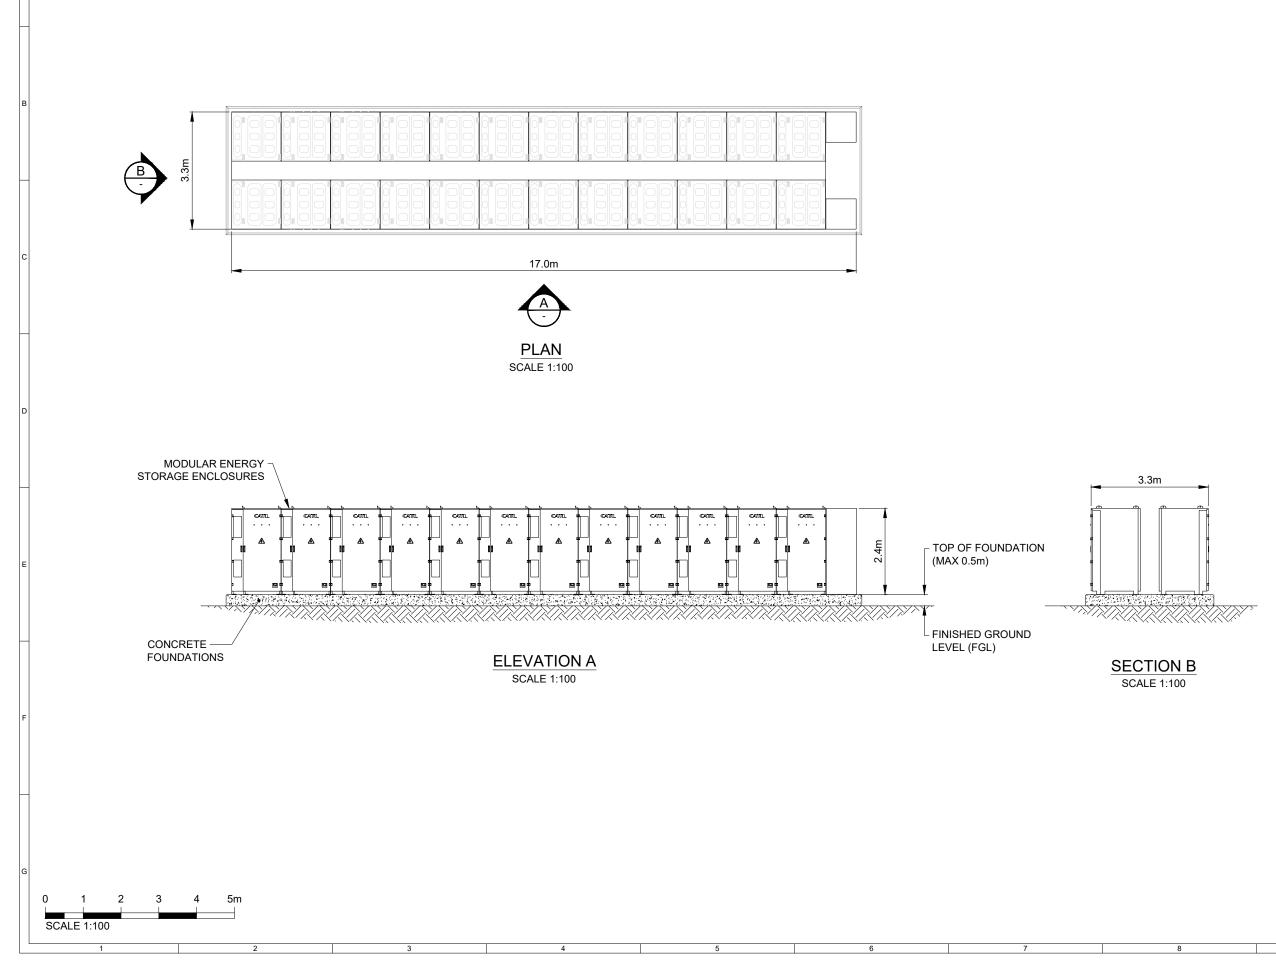

| NO            | TES:                                                                                    |                   |                                                                 |        |   |
|---------------|-----------------------------------------------------------------------------------------|-------------------|-----------------------------------------------------------------|--------|---|
| 1.            | ALL DIMENSIC                                                                            |                   | RE IN METRES<br>E STATED.                                       |        |   |
| 2.            | FINISH TO BE WHITE OR GREY                                                              |                   |                                                                 |        | A |
| 3.            | BATTERY CONTAINER FOUNDATIONS<br>ARE INDICATIVE ONLY AND SUBJECT TO<br>DETAILED DESIGN. |                   |                                                                 |        |   |
| 4.            | MAXIMUM, SU                                                                             |                   | PPROXIMATE &<br>T TO DETAILED                                   |        |   |
|               | DESIGN.                                                                                 |                   |                                                                 |        |   |
|               |                                                                                         |                   |                                                                 |        | в |
|               |                                                                                         |                   |                                                                 |        |   |
|               |                                                                                         |                   |                                                                 |        |   |
|               |                                                                                         |                   |                                                                 |        |   |
|               |                                                                                         |                   |                                                                 |        |   |
|               |                                                                                         |                   |                                                                 |        |   |
|               |                                                                                         |                   |                                                                 |        | с |
|               |                                                                                         |                   |                                                                 |        |   |
|               |                                                                                         |                   |                                                                 |        |   |
|               |                                                                                         |                   |                                                                 |        |   |
|               |                                                                                         |                   |                                                                 |        |   |
|               |                                                                                         |                   |                                                                 |        |   |
|               |                                                                                         |                   |                                                                 |        | D |
|               |                                                                                         |                   |                                                                 |        |   |
|               |                                                                                         |                   |                                                                 |        |   |
|               |                                                                                         |                   |                                                                 |        |   |
|               |                                                                                         |                   |                                                                 |        |   |
|               |                                                                                         |                   |                                                                 |        | E |
|               |                                                                                         |                   |                                                                 |        |   |
| 1             | BM DC JF 2<br>RAWN CHKD APPD                                                            | 022-07-21<br>DATE | FIRST ISSUE                                                     |        |   |
| PURP          |                                                                                         | DAIL              | PROJECTION                                                      |        |   |
| SCALE         |                                                                                         | @A3               | DATUM<br>N/A                                                    |        |   |
| LAYOL         | JT DRAWING<br>N/A                                                                       | 6,0               | T-LAYOUT NO<br>N/A                                              |        |   |
| PROJE         |                                                                                         | ENE               | RGY STORAGE                                                     |        | F |
| DRAW          | FACILI                                                                                  | TY E              | XTENSION                                                        |        |   |
|               | BATTEI                                                                                  | RY E              | NCLOSURE                                                        |        |   |
| RES D         | RAWING NUMBER                                                                           | BAT               | -DR-PT-101                                                      | REV    |   |
| THIS DI<br>RI | RAWING IS THE PROPERTY                                                                  | OF RENE           | WABLE ENERGY SYSTEMS LIMITED<br>DLE OR IN PART WITHOUT PERMISSI | AND NO |   |
|               |                                                                                         |                   | BEAUFORT COURT,                                                 |        | G |
|               | PG                                                                                      |                   | EGG FARM LANE,<br>KINGS LANGLEY,<br>HERTS WD4 8LR. UI           | ĸ      |   |
|               |                                                                                         |                   | TEL +44 (0) 1923 299<br>WWW.RES-GROUP.                          | 9200   |   |