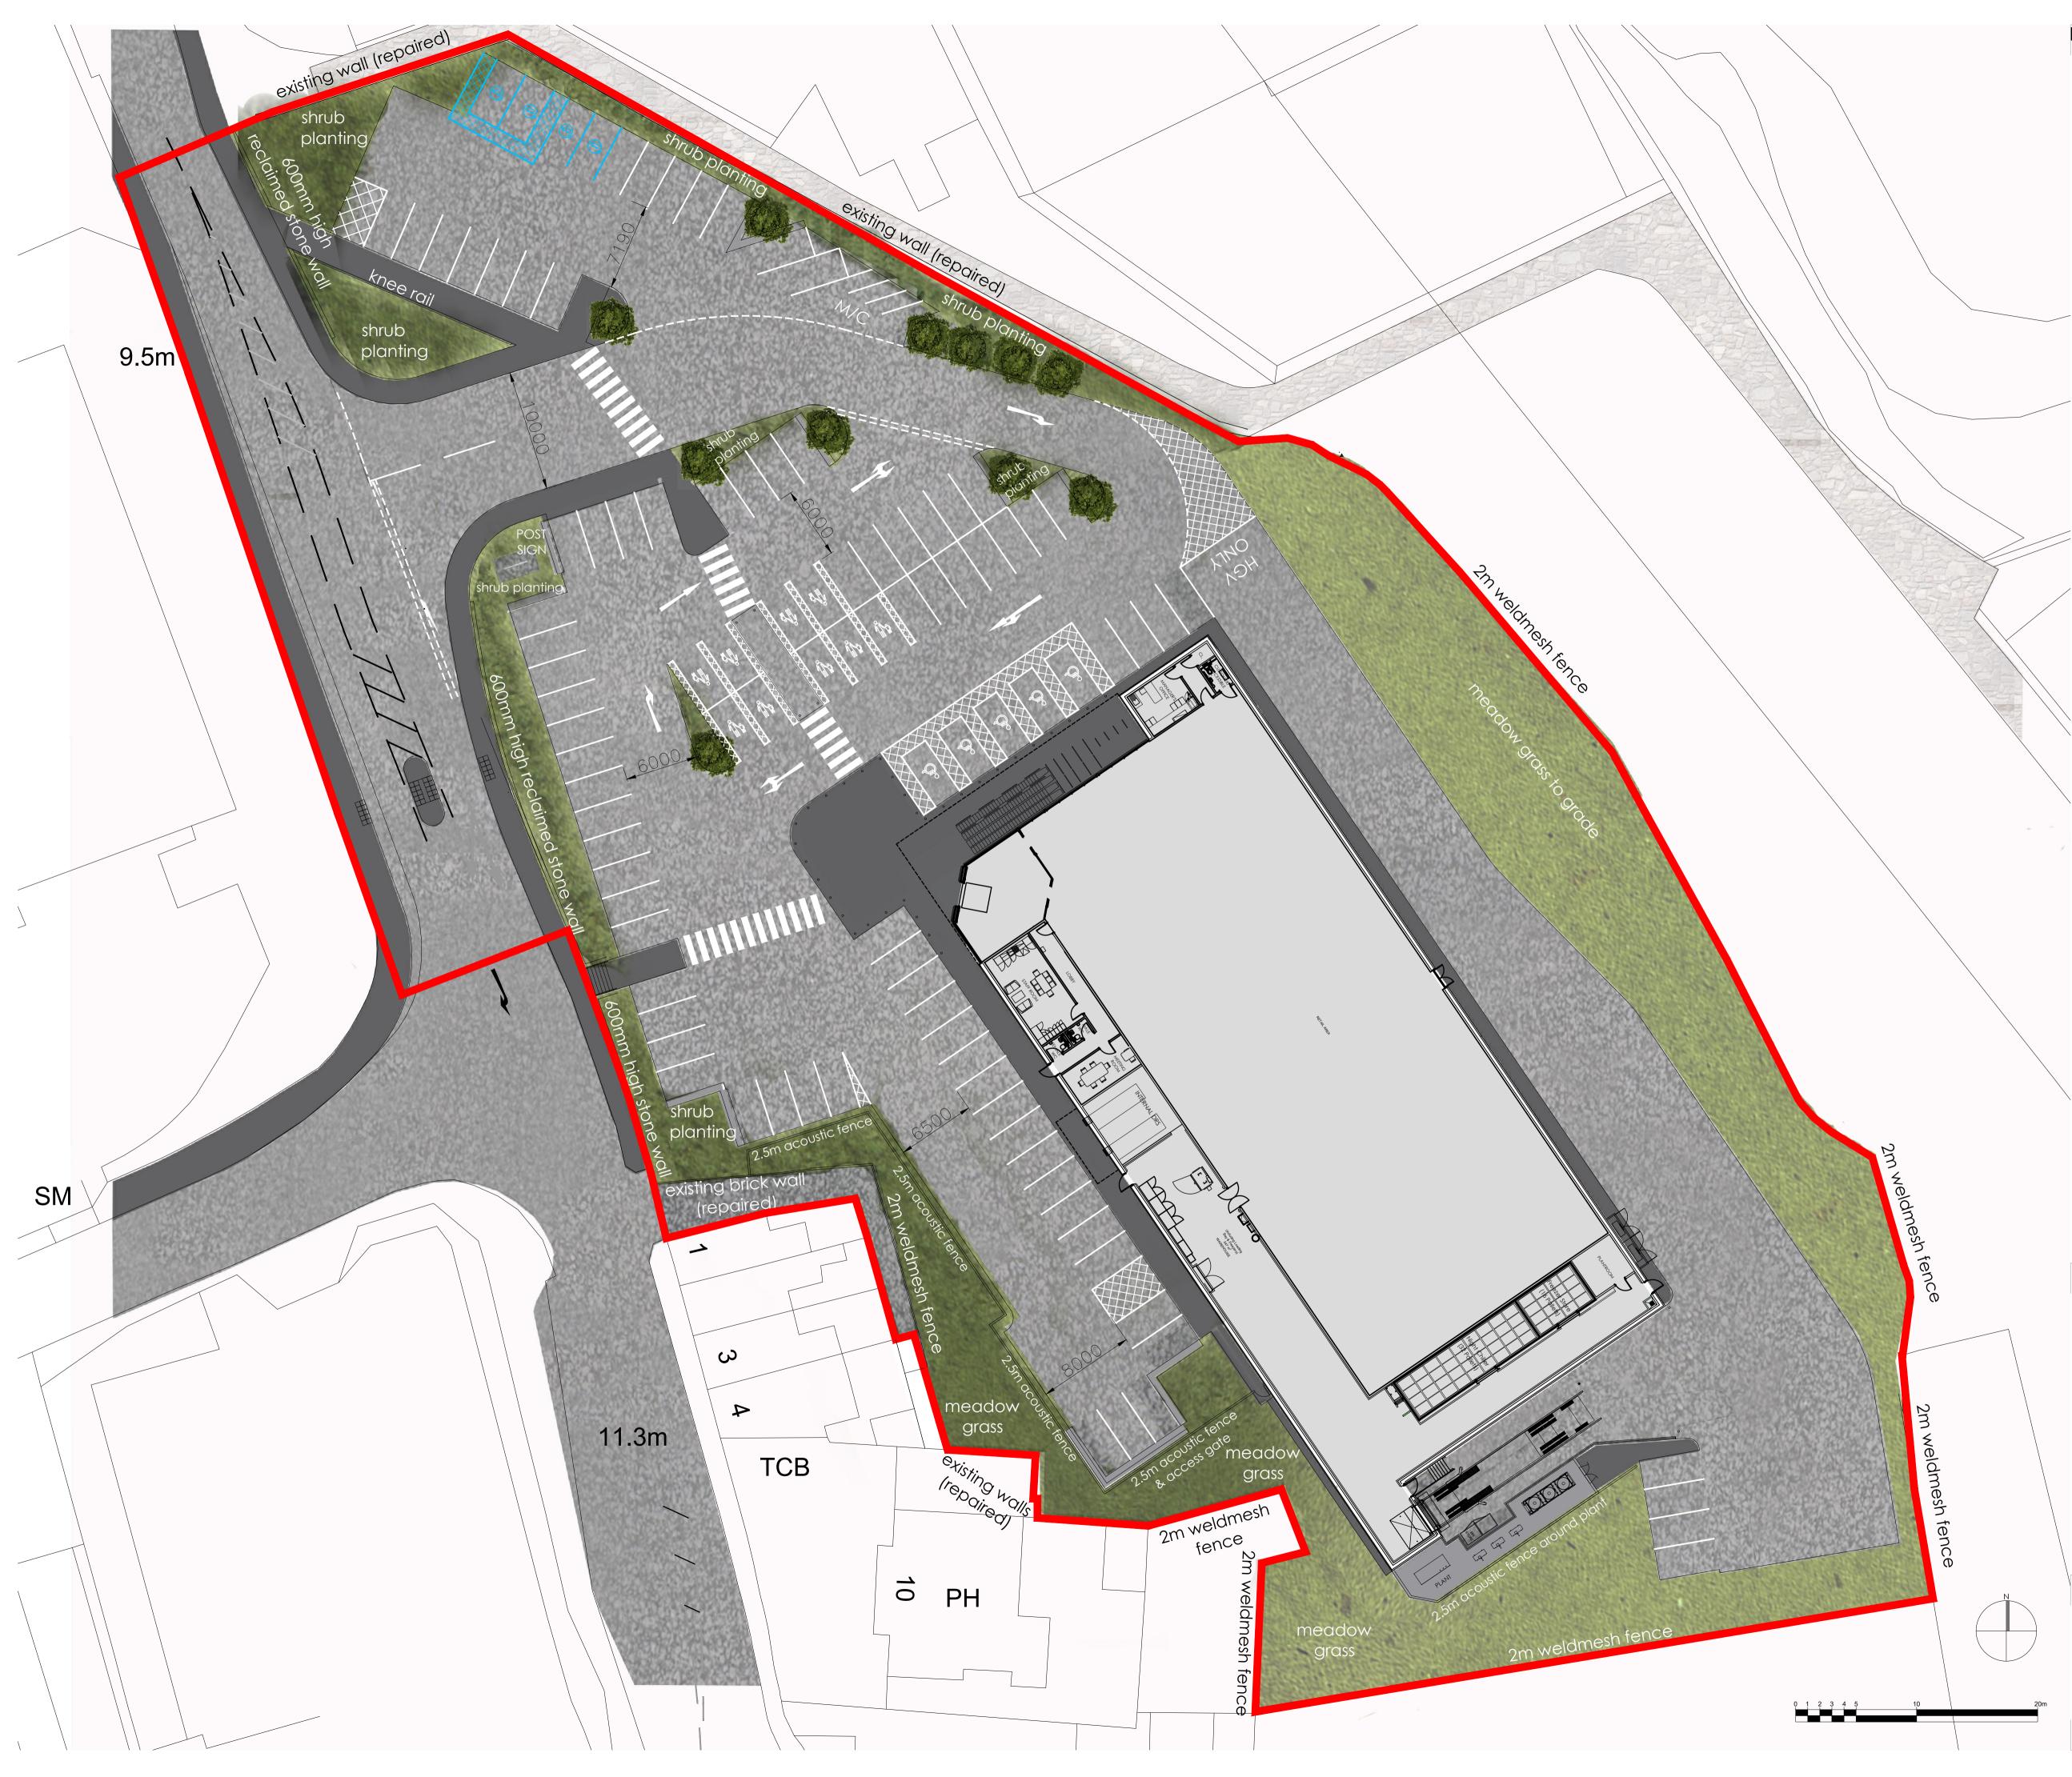

## REFER TO LANDSCAPE ARCHITECT'S DRAWING FOR DETAILS OF SOFT LANDSCAPING

| SITE AREA (Store Plot)      | 10080 sq m | 2.49 ac |
|-----------------------------|------------|---------|
| STANDARD PARKING BAYS       | 2.5 x 5.0m | 81      |
| ACCESSIBLE PARKING BAYS     | 3.7 x 6.2m | 5       |
| PARENT & CHILD PARKING BAYS | 3.0 x 5.0m | 9       |
| TOTAL PARKING BAYS          |            | 95      |
|                             |            |         |

## ALDI Building

| ALDI Dallallig                                                     |                      |
|--------------------------------------------------------------------|----------------------|
| GROSS EXTERNAL FLOOR AREA<br>(incl. loading bay, lobby,<br>canopy) | 2127 sq m            |
| GROSS INTERNAL AREA (incl.<br>loading bay & lobby)                 | 1916 <sub>sq m</sub> |
| NET SALES AREA (incl. lobby)                                       | 1356  sq m           |

## Drawing Title Proposed Site Plan

| Job No.                                    | (                                                                 | Originator                           | Zone    | Level       | Туре     | Role       |
|--------------------------------------------|-------------------------------------------------------------------|--------------------------------------|---------|-------------|----------|------------|
| 0470                                       | ) (                                                               | PA                                   | XX      | 00          | DR       | Α          |
| System Cl                                  | lassification                                                     | Draw                                 | ing No. | Suitability | Revision |            |
| PM_                                        | 40_50                                                             | -21-00                               | 02      | <b>S4</b>   | P01      |            |
| Drawn                                      | Checked                                                           | Date                                 |         | Scale       |          | Size       |
| AdeL                                       | MJ                                                                | 2023-                                | 10-09   | 1:250       |          | <b>A</b> 1 |
| New<br>NE6                                 | vcastle Upoı<br>2HL                                               | i iyne,                              |         |             |          |            |
|                                            | e Lochrin Squ                                                     |                                      |         |             |          |            |
|                                            |                                                                   |                                      |         |             |          |            |
| 92 F                                       | ountainbrid                                                       | ge,                                  |         | Dro         | iekt     |            |
| 92 F<br>Edin                               |                                                                   | ge,                                  |         | pro         | jekt     |            |
| 92 F<br>Edin<br>EH3                        | ountainbrid<br>Iburgh,<br>9QA<br><b>1 260 5551</b>                |                                      |         | pro         | jekt     |            |
| 92 F<br>Edin<br>EH3<br>t : 0191<br>e : adm | ountainbrid<br>burgh,<br>9QA<br><b>1 260 5551</b><br>nin@projekto | ge,<br>architects.co<br>chitects.com |         | pro         |          |            |