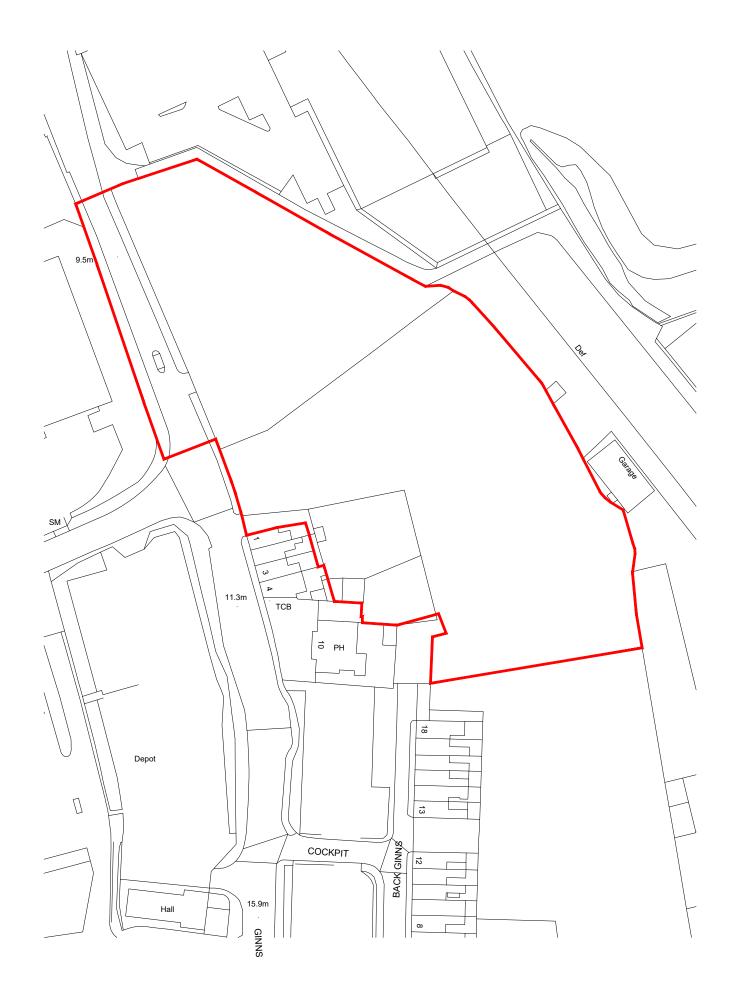

## **Location Plan**

Originator 0470 PA XX 00 DR A

System Classification PM\_40\_50-21-0001

Drawing No.

Suitability Revision P01 **S4** 

Drawn Checked А3

AdeL MJ 2023-10-12 1:1000

Studio 303, Maling Exchange, Hoults Yard, Walker Road, Newcastle Upon Tyne, NE6 2HL