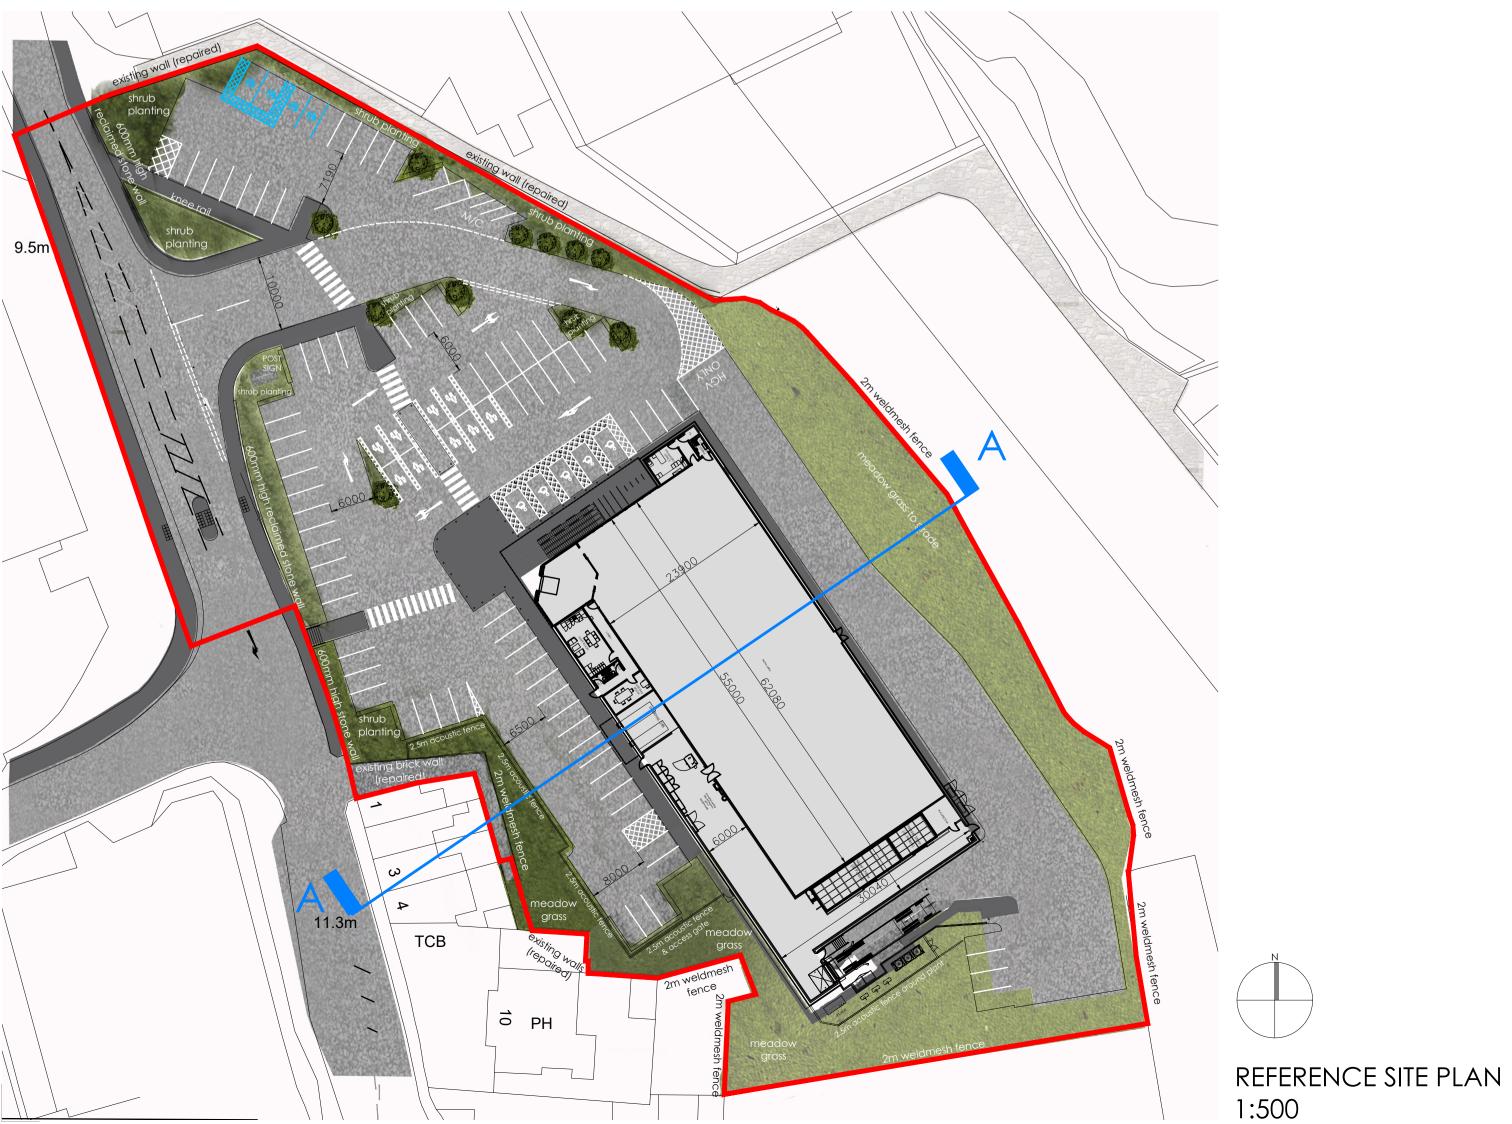

Client
Aldi Stores Ltd.

Aldi - Whitehaven

Project Title

Project Address

Preston Street Whitehaven



SECTION A-A 1:150



PLAN

Proposed Site Section

| 161 793 | Originate | 279 198 | 179 184 | 179 184 | 179 184 | 179 184 | 179 184 | 179 184 | 179 184 | 179 184 | 179 184 | 179 184 | 179 184 | 179 184 | 179 184 | 179 184 | 179 184 | 179 184 | 179 184 | 179 184 | 179 184 | 179 184 | 179 184 | 179 184 | 179 184 | 179 184 | 179 184 | 179 184 | 179 184 | 179 184 | 179 184 | 179 184 | 179 184 | 179 184 | 179 184 | 179 184 | 179 184 | 179 184 | 179 184 | 179 184 | 179 184 | 179 184 | 179 184 | 179 184 | 179 184 | 179 184 | 179 184 | 179 184 | 179 184 | 179 184 | 179 184 | 179 184 | 179 184 | 179 184 | 179 184 | 179 184 | 179 184 | 179 184 | 179 184 | 179 184 | 179 184 | 179 184 | 179 184 | 179 184 | 179 184 | 179 184 | 179 184 | 179 184 | 179 184 | 179 184 | 179 184 | 179 184 | 179 184 | 179 184 | 179 184 | 179 1