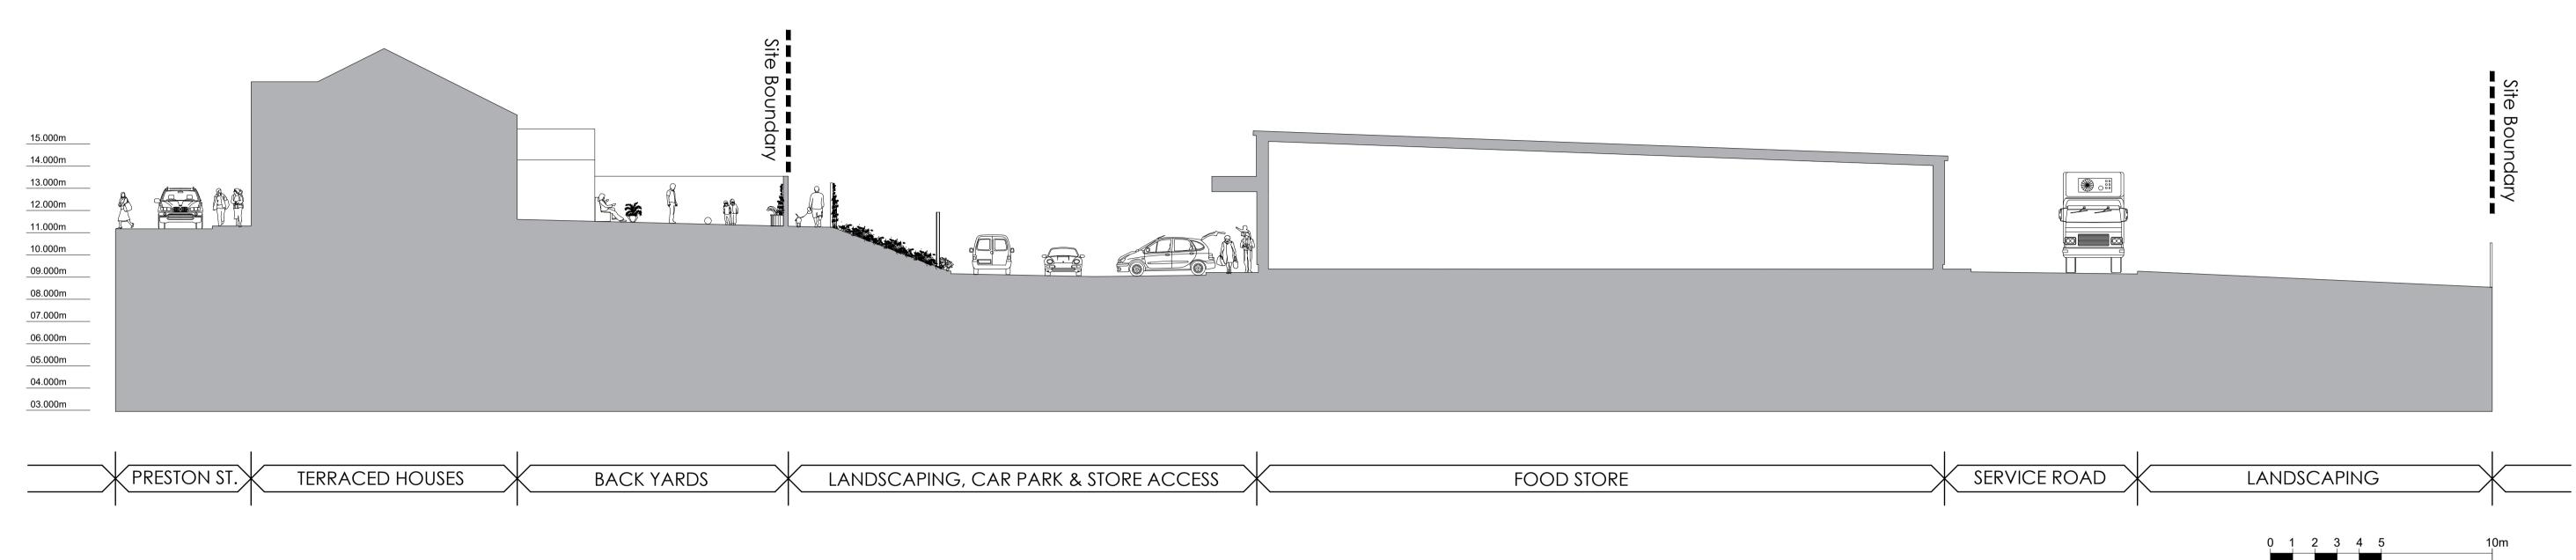

Client
Aldi Stores Ltd.

Aldi - Whitehaven

Project Title

Project Address

Preston Street Whitehaven

SECTION A-A 1:150

PLAN

Proposed Site Section