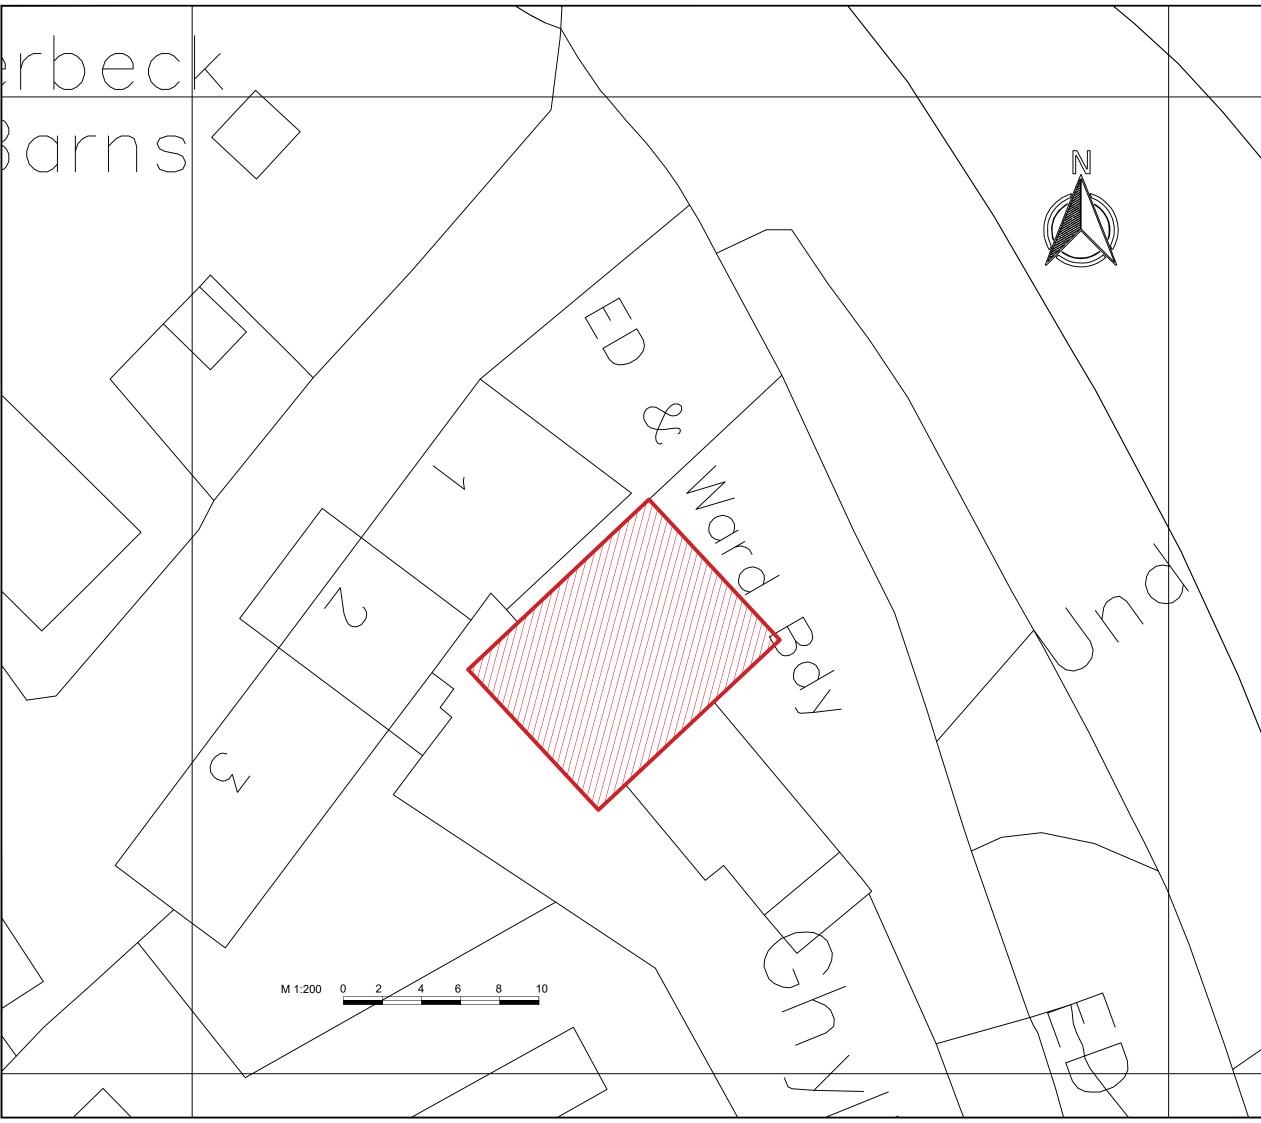

## Mr Bryan Whittam

## Ghyll Farmhouse Egremont Cumbria CA222UA

SITE:

## Block Plan

|  | SCALE AT A3: | DATE:       | DRAWN: |           |
|--|--------------|-------------|--------|-----------|
|  | 1:200        | 06/05/22    | NR     |           |
|  | PROJECT NO:  | DRAWING NO: |        | REVISION: |
|  | 0422-005     | 009         |        | А         |
|  |              |             |        |           |