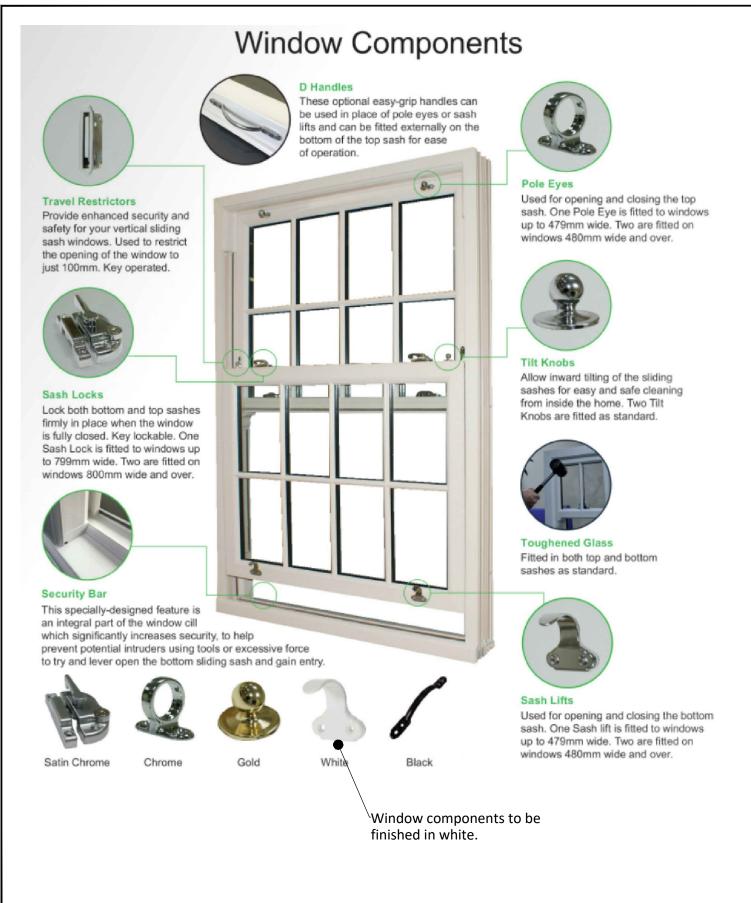

## **ECOSlide Window Details:**

Window Style: Sliding Sash - Six-over-six glazed panels.

Finish: Crystal White

Spacer bars and gaskets to be supplied white.

With run through sash horns omitted

NR Design Sevices Ltd 30 Salterbeck Terrace, Workington, Cumbria, CA145HP