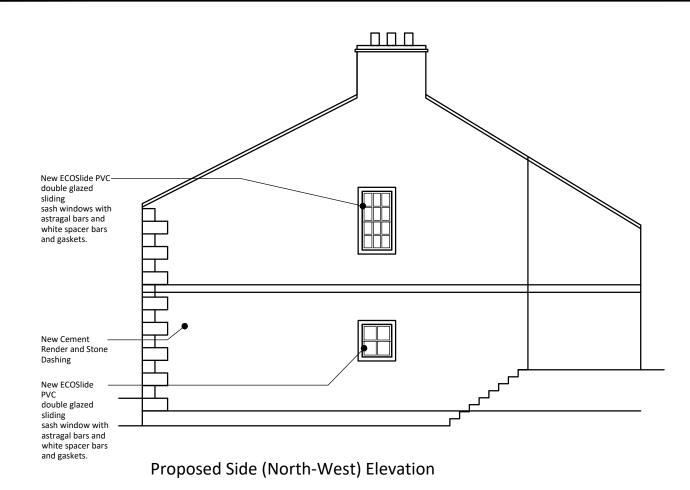

## Ghyll Farmhouse Egremont Cumbria CA222UA

## Proposed Side Elevations

| •            |             |        |           |
|--------------|-------------|--------|-----------|
| SCALE AT A3: | DATE:       | DRAWN: |           |
| 1:100        | 21/06/22    | NR     |           |
| PROJECT NO:  | DRAWING NO: |        | REVISION: |
| 0422-005     | 004         |        | C         |