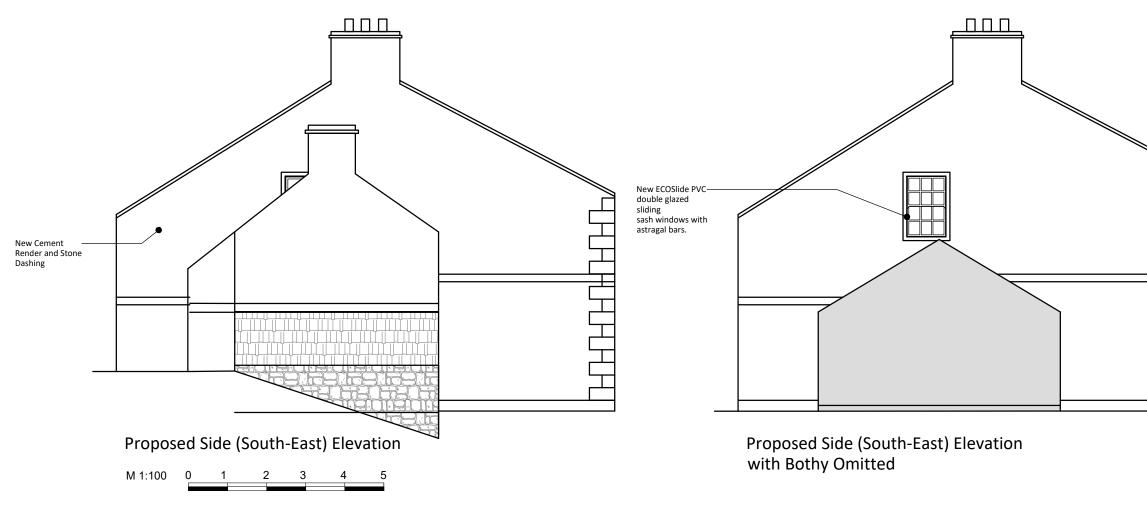

## Ghyll Farmhouse Egremont Cumbria CA222UA

## Proposed Side Elevations

| •            |             |        |           |
|--------------|-------------|--------|-----------|
| SCALE AT A3: | DATE:       | DRAWN: |           |
| 1:100        | 21/06/22    | NR     |           |
| PROJECT NO:  | DRAWING NO: |        | REVISION: |
| 0422-005     | 004         |        | C         |