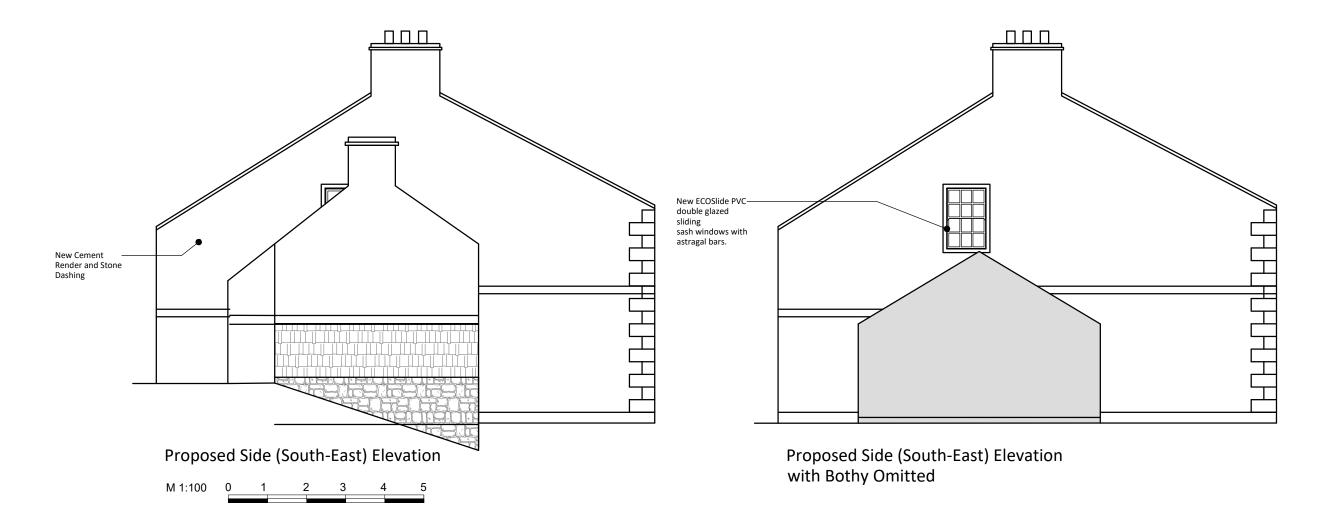

## Mr Bryan Whittam

Ghyll Farmhouse
Egremont
Cumbria
CA222UA

Proposed Side Elevations

| SCALE AT A3: | DATE:       | DRAWN: |           |
|--------------|-------------|--------|-----------|
| 1:100        | 06/05/22    | NR     |           |
| PROJECT NO:  | DRAWING NO: |        | REVISION: |
| 0422-005     | 004         |        | В         |