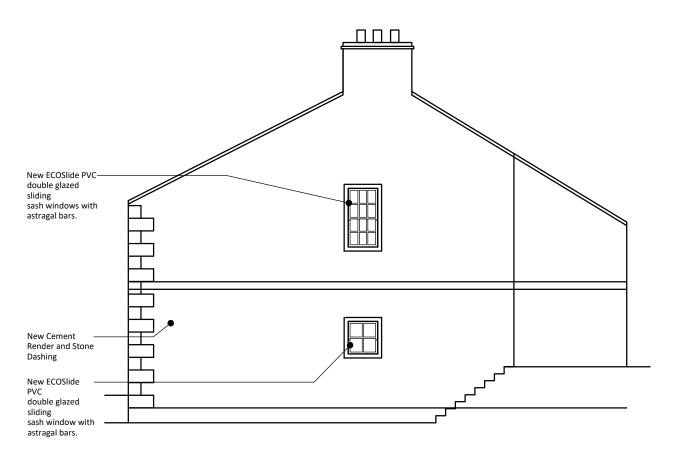

Proposed Side (North-West) Elevation

NR Design Sevices Ltd 30 Salterbeck Terrace, Workington, Cumbria, CA145HP

> Email: nathan-routledge@live.com Tel: 01946 458386 Mob: 07568 179916

Notes:

- All drawings are preliminary unless stated otherwise .
   Preliminary drawings are not to be built or
- manufactured from.