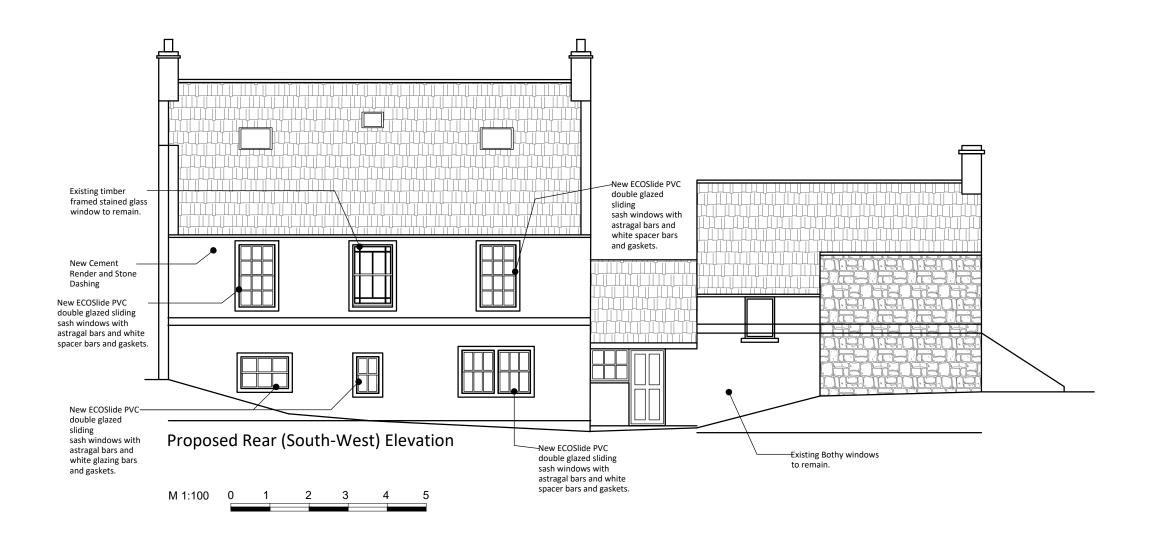

CLIENT:

Mr Bryan Whittam

CA222UA

Ghyll Farmhouse
Egremont
Cumbria

Proposed Front & Rear

| Elevations  |                   |              |           |
|-------------|-------------------|--------------|-----------|
| 1:100       | DATE:<br>21/06/22 | DRAWN:<br>NR |           |
| PROJECT NO: | DRAWING NO:       |              | REVISION: |
| 0422-005    | 003               |              | С         |