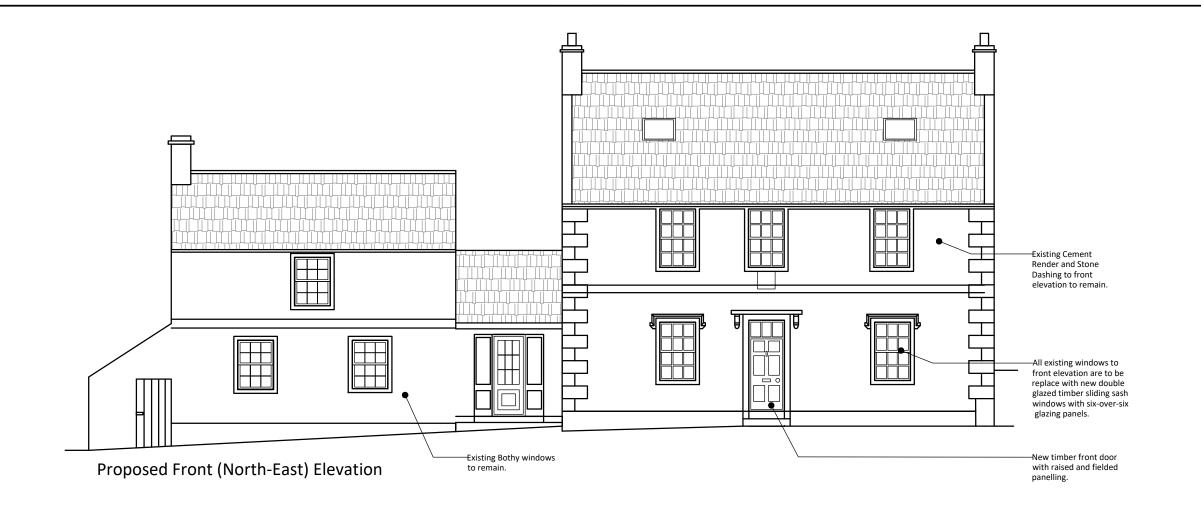

CLIENT:

Mr Bryan Whittam

CA222UA

Ghyll Farmhouse
Egremont
Cumbria

Proposed Front & Rear

| Elevations  |                   |              |           |
|-------------|-------------------|--------------|-----------|
| 1:100       | DATE:<br>21/06/22 | DRAWN:<br>NR |           |
| PROJECT NO: | DRAWING NO:       |              | REVISION: |
| 0422-005    | 003               |              | С         |