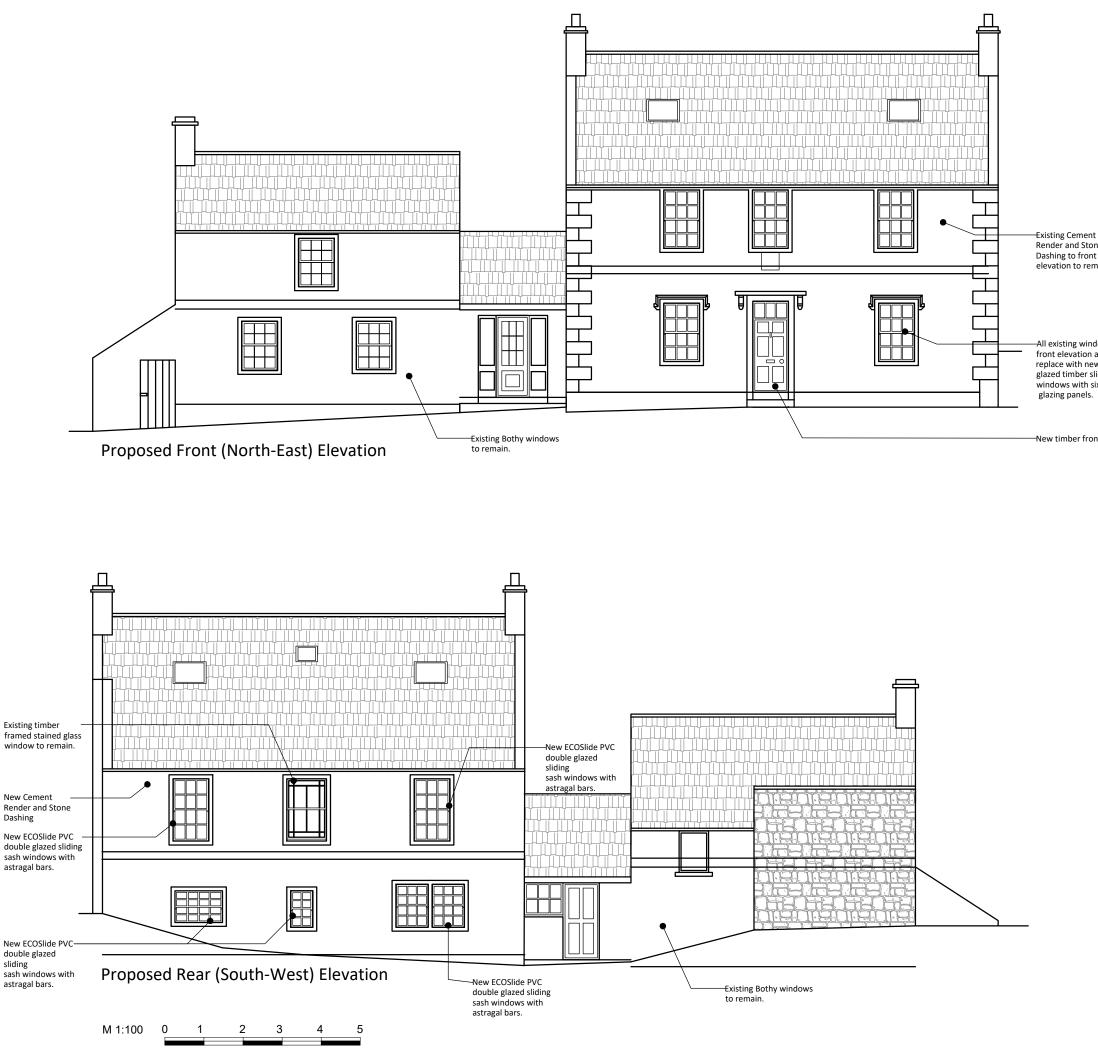

Render and Stone Dashing to front elevation to remain

-All existing windows to front elevation are to be replace with new double glazed timber sliding sash indows with six-over-six

-New timber front door.

CLIENT:

| Mr | Bryan | Whitta | m |
|----|-------|--------|---|
|----|-------|--------|---|

| TE:  | Ghyll Farmhouse      |
|------|----------------------|
|      | Egremont             |
|      | Cumbria              |
|      | CA222UA              |
| TLE: | Proposed Front & Rea |
|      | Elevations           |
| CALE | AT A3: DATE: DRAWN:  |

| SCALE AT A3: | DATE:       | DRAWN: |           |  |  |  |
|--------------|-------------|--------|-----------|--|--|--|
| 1:100        | 06/05/22    | NR     |           |  |  |  |
| PROJECT NO:  | DRAWING NO: |        | REVISION: |  |  |  |
| 0422-005     | 003         |        | В         |  |  |  |
|              |             |        |           |  |  |  |