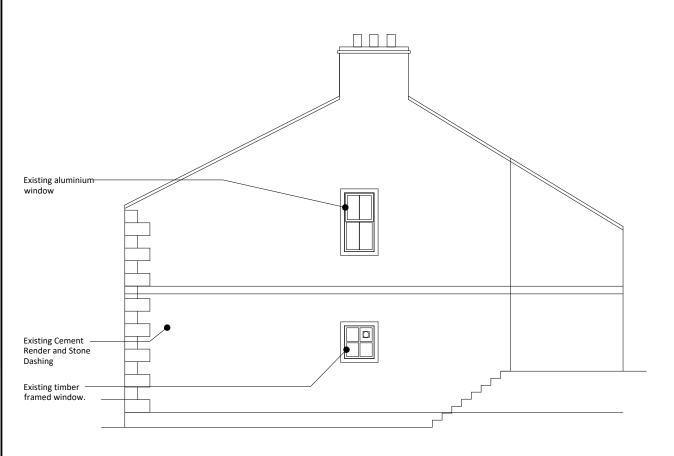

Existing Side (North-West) Elevation

Existing Side (South-East) Elevation with Bothy Omitted

NR Design Sevices Ltd 30 Salterbeck Terrace, Workington, Cumbria, CA145HP

> Email: nathan-routledge@live.com Tel: 01946 458386 Mob: 07568 179916