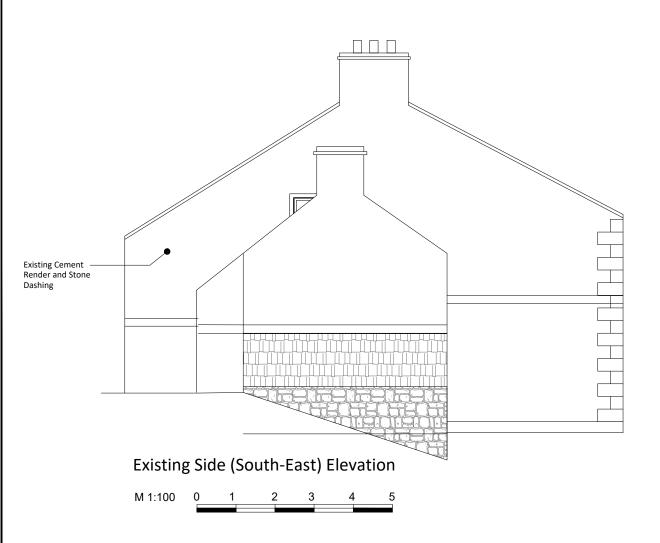

Existing Side (North-West) Elevation

Existing Side (South-East) Elevation with Bothy Omitted

NR Design Sevices Ltd 30 Salterbeck Terrace, Workington, Cumbria, CA145HP

> Email: nathan-routledge@live.com Tel: 01946 458386 Mob: 07568 179916