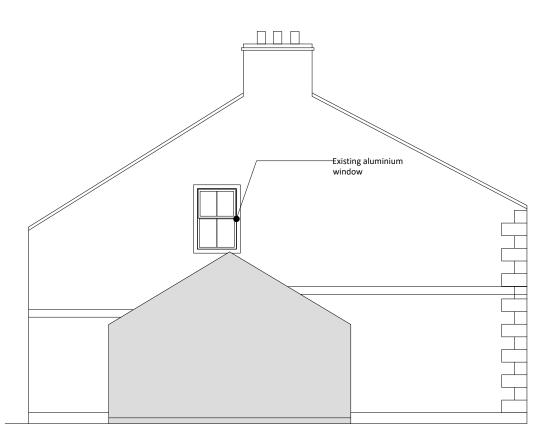

Existing Side (North-West) Elevation

Existing Side (South-East) Elevation with Bothy Omitted

NR Design Sevices Ltd 30 Salterbeck Terrace, Workington, Cumbria, CA145HP

> Email: nathan-routledge@live.com Tel: 01946 458386 Mob: 07568 179916