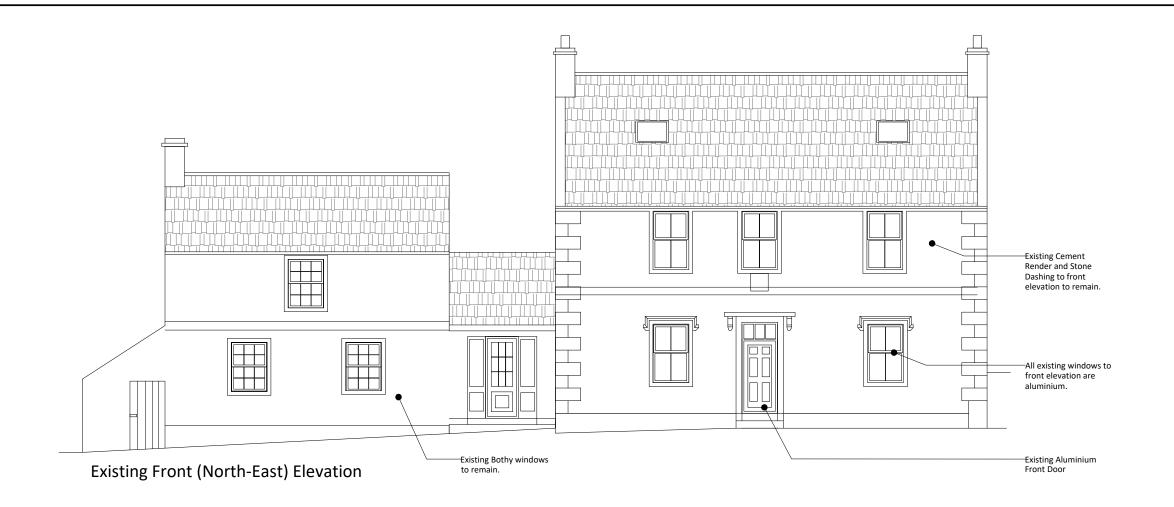

## Mr Bryan Whittam

SITE:

Ghyll Farmhouse Egremont Cumbria CA222UA

TTLE:

**Existing Front & Rear Elevations** 

| SCALE AT A3:<br>1:100 | DATE:<br>04/05/22 | DRAWN:<br>NR |           |
|-----------------------|-------------------|--------------|-----------|
| PROJECT NO:           | DRAWING NO:       |              | REVISION: |
| 0422-005              | 001               |              | Α         |