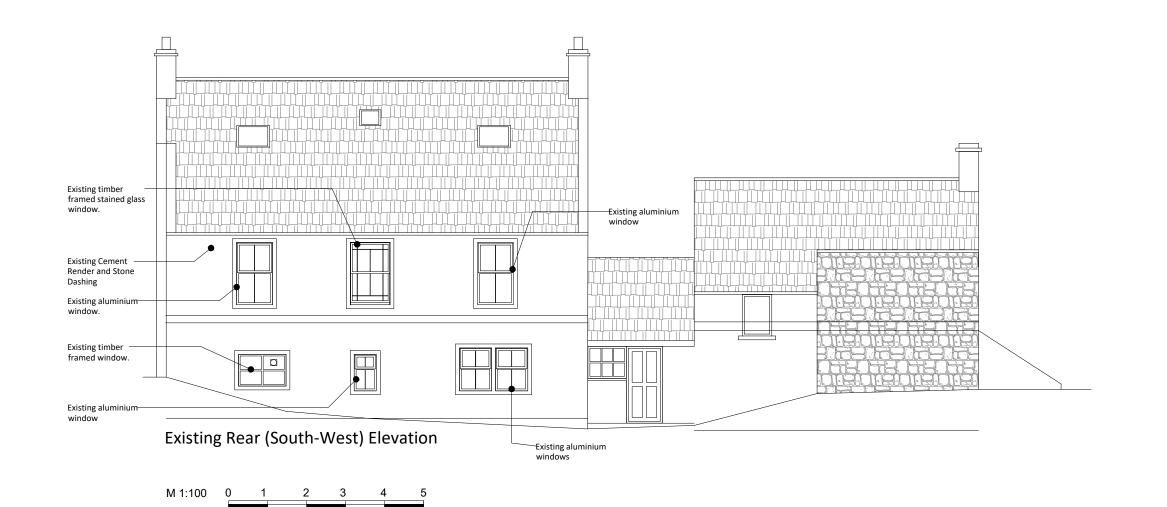

## Mr Bryan Whittam

SITE:

Ghyll Farmhouse Egremont Cumbria CA222UA

TTLE:

**Existing Front & Rear Elevations** 

| SCALE AT A3:<br>1:100 | DATE:<br>04/05/22 | DRAWN:<br>NR |           |
|-----------------------|-------------------|--------------|-----------|
| PROJECT NO:           | DRAWING NO:       |              | REVISION: |
| 0422-005              | 001               |              | Α         |