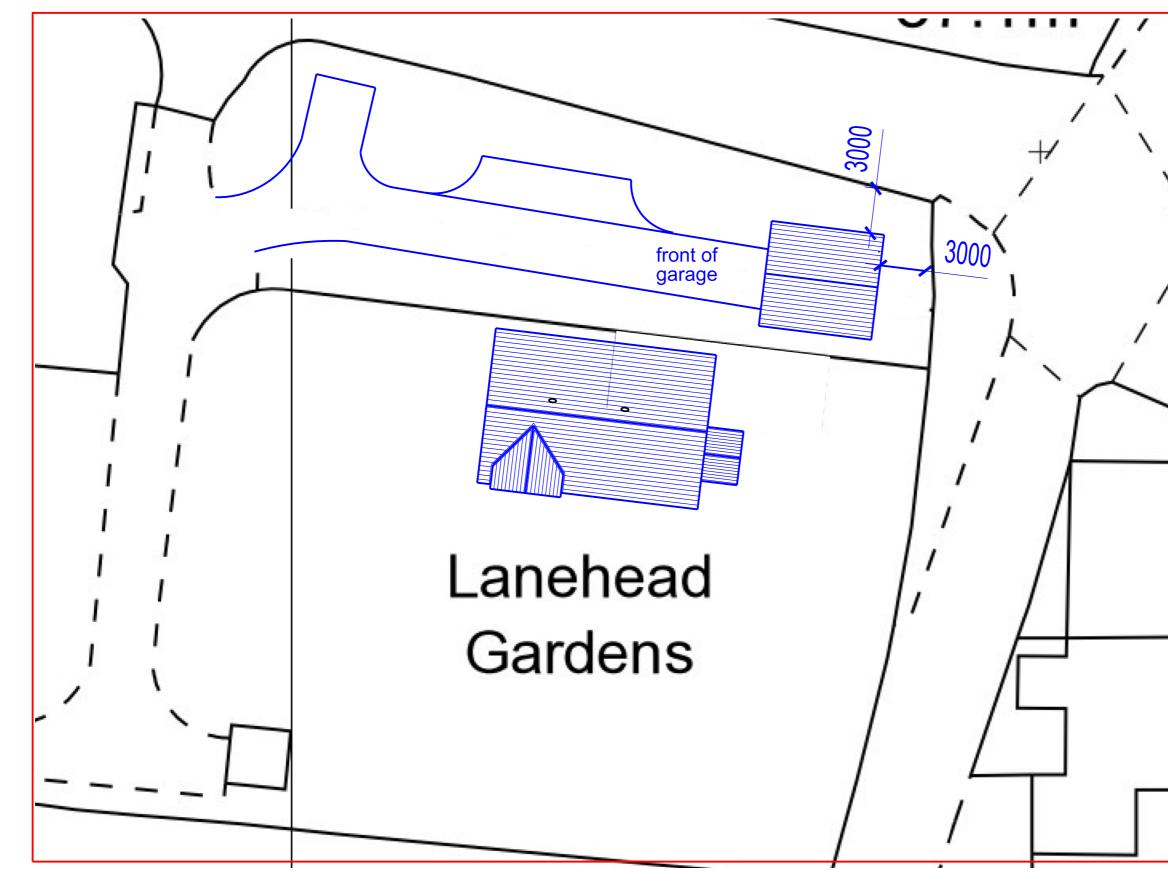

| SCALE () TM 2M 3M 4M 5M 10M                                                                                                                                                                                                   | 10m 20m 20m 30m 30m 40m 40m 50m 50m                                        |                                      | 6um 6um /um                                                                            |
|-------------------------------------------------------------------------------------------------------------------------------------------------------------------------------------------------------------------------------|----------------------------------------------------------------------------|--------------------------------------|----------------------------------------------------------------------------------------|
| This scheme is subject to town planning and all other necessary consents.                                                                                                                                                     | Rev 01 aug 2011 First issue                                                | Client                               | Mr. P. Shepherd                                                                        |
| Dimensions, area and levels where given are only approximate and subject to<br>site survey. All dimensions are to be checked on site. Any discrepandes or                                                                     | Rev 02 apr 2012 Plan updated<br>Rev 03 jul 2022 Garage omitted             | Job Title                            | Erection of new dwelling and detached garage at Lane Head Gardens, Lane Head, Sandwith |
| valations are to be reported to the client before work commences. Figured<br>dimensions only are to be taken from this drawing.                                                                                               | Rev 04 jul 2024 Layout updated<br>Rev 05 aug 2024 Access drive added       | Drawing Title<br>Proposed block plan |                                                                                        |
| This drawing is to be read in conjunction with all relevent consultants' and/or<br>specialists drawings/documents and any discrepancies or variations are to be<br>notified to the client before the affected work commences. | Rev 06 oct 2024 Garage repositioned<br>Rev 07 oct 2024 Garage repositioned |                                      | FTOPOSED DIOCK Plan                                                                    |
|                                                                                                                                                                                                                               |                                                                            |                                      |                                                                                        |