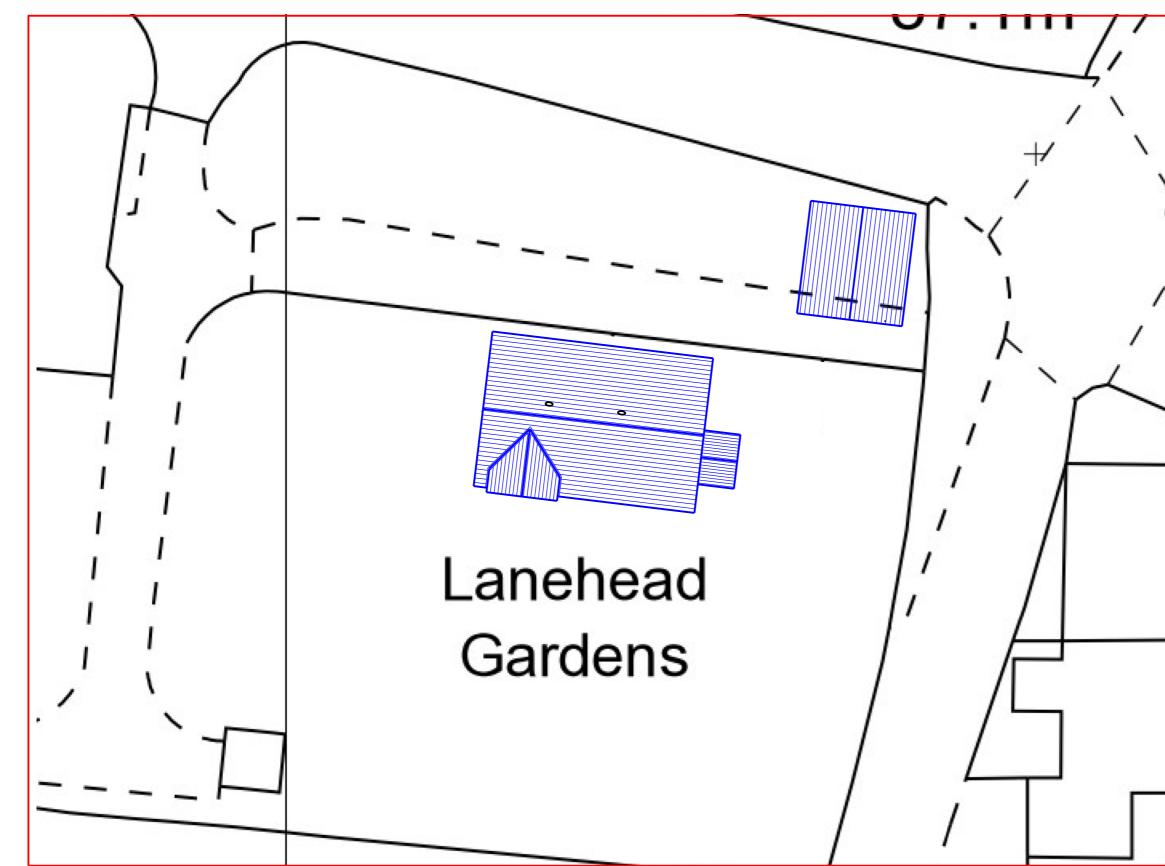

Client Mr. P. Shepherd Job Title Erection of new dwelling and detached garage at Lane Head Gardens, Lane Head, Sandwith

Drawing Title

Proposed block plan

| GP                     |       |
|------------------------|-------|
| $\left  \right\rangle$ | Lanet |
|                        | У, ́́ |
|                        |       |