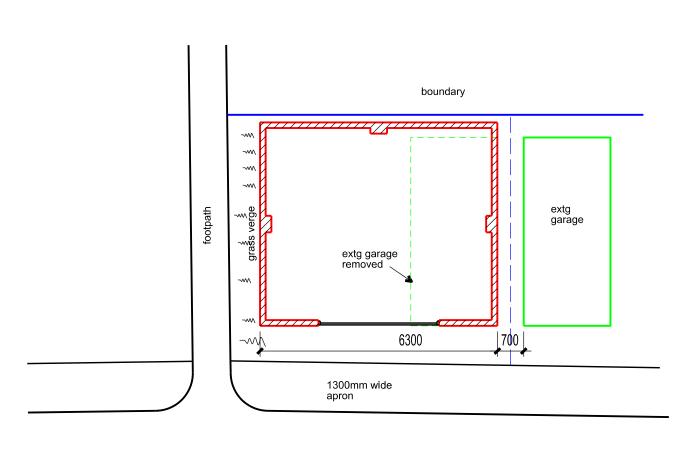

highway

This scheme is subject to town planning and all other necessary consents.

Dimensions, area and levels where given are only approximate and subject to site survey. All dimensions are to be checked on site. Any discrepancies or variations are to be reported to the cilent before work commences. Flgured dimensions only are to be taken from this drawing.