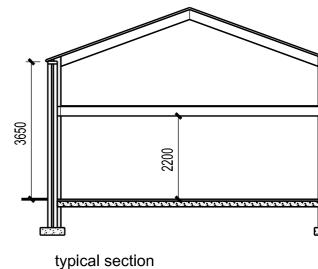

10m

end elevation

end elevation

20m

|                 | REVISIONS |                                    |                     |                                                                                                                                                      |
|-----------------|-----------|------------------------------------|---------------------|------------------------------------------------------------------------------------------------------------------------------------------------------|
|                 | No.       | Date                               | By                  | Comments                                                                                                                                             |
|                 | 01        | may 2024                           |                     | First issue                                                                                                                                          |
|                 |           | aug 2024<br>jan 2025               | -                   | Updated<br>Client amondment                                                                                                                          |
|                 | 00        |                                    |                     | Client amendment                                                                                                                                     |
|                 |           |                                    |                     |                                                                                                                                                      |
|                 |           |                                    |                     |                                                                                                                                                      |
|                 |           |                                    |                     |                                                                                                                                                      |
|                 |           |                                    |                     |                                                                                                                                                      |
|                 |           |                                    |                     |                                                                                                                                                      |
|                 |           |                                    |                     |                                                                                                                                                      |
|                 |           |                                    |                     |                                                                                                                                                      |
|                 |           |                                    |                     |                                                                                                                                                      |
|                 |           |                                    |                     |                                                                                                                                                      |
|                 |           |                                    |                     |                                                                                                                                                      |
|                 |           |                                    |                     |                                                                                                                                                      |
|                 |           |                                    |                     |                                                                                                                                                      |
|                 |           |                                    |                     |                                                                                                                                                      |
|                 |           |                                    |                     |                                                                                                                                                      |
|                 |           |                                    |                     |                                                                                                                                                      |
|                 |           |                                    |                     |                                                                                                                                                      |
|                 |           |                                    |                     |                                                                                                                                                      |
|                 |           |                                    |                     |                                                                                                                                                      |
|                 |           |                                    |                     |                                                                                                                                                      |
|                 |           |                                    |                     |                                                                                                                                                      |
|                 |           |                                    |                     |                                                                                                                                                      |
|                 |           |                                    |                     |                                                                                                                                                      |
|                 |           |                                    |                     |                                                                                                                                                      |
|                 |           |                                    |                     |                                                                                                                                                      |
|                 |           |                                    |                     |                                                                                                                                                      |
|                 |           |                                    |                     |                                                                                                                                                      |
|                 |           |                                    |                     |                                                                                                                                                      |
|                 |           |                                    |                     |                                                                                                                                                      |
|                 |           |                                    |                     |                                                                                                                                                      |
|                 |           |                                    |                     |                                                                                                                                                      |
|                 |           |                                    |                     |                                                                                                                                                      |
| render          | _         |                                    |                     |                                                                                                                                                      |
|                 | Ľ         | DO NOT                             | SC                  | ALE FROM THIS DRAWING                                                                                                                                |
|                 |           | his scheme is                      | subject             | to town planning and all other necessary consents.                                                                                                   |
|                 |           |                                    |                     | evels where given are only approximate and subject to                                                                                                |
|                 | s         | ite survey. All<br>ariations are t | dimensi<br>o be rep | ons are to be checked on site. Any discrepancies or<br>orted to the client before work commences. Figured<br>be taken from this drawing.             |
|                 |           |                                    |                     |                                                                                                                                                      |
|                 | s         | pecialists drav                    | /ings/do            | ad In conjunction with all relevent consultants' and/or<br>cuments and any discrepancies or variations are to be<br>ore the affected work commences. |
|                 | ╵╙        |                                    |                     |                                                                                                                                                      |
|                 |           | W                                  | ate                 | rd J Lindsay<br>rs Edge<br>nurch Road                                                                                                                |
|                 |           | Ha                                 | irrir               | nurch Road<br>ngton<br>5QP                                                                                                                           |
|                 |           |                                    |                     | 5QP<br>calvadesign46@gmail.com                                                                                                                       |
|                 |           |                                    |                     | 07921 949618                                                                                                                                         |
|                 | C         | llent                              |                     |                                                                                                                                                      |
|                 |           | Mr                                 | R                   | . Thompson                                                                                                                                           |
|                 | L         |                                    |                     |                                                                                                                                                      |
|                 | J         | ob Title                           |                     |                                                                                                                                                      |
|                 |           | Propo<br>& sto                     | ose<br>re 4         | d domestic garage<br>adjoiningfarm house<br>gfield Farm, Bigrigg                                                                                     |
|                 |           | at Sp                              | ring                | gfield Farm, Bigrigg                                                                                                                                 |
|                 |           |                                    |                     |                                                                                                                                                      |
|                 |           | rawing Title                       |                     | ad plan acation                                                                                                                                      |
|                 |           | and                                | pos<br>ele          | sed plan, section<br>evations                                                                                                                        |
|                 |           |                                    | -                   |                                                                                                                                                      |
|                 |           | icale:<br>:100 (                   | DA:                 | Date: Drawn:<br>B may 2024                                                                                                                           |
|                 | 1         | ob no.                             | <u> </u>            | drawing no. revision                                                                                                                                 |
| 519 04001 30mb1 | Ľ         | 519                                |                     | 04001 03                                                                                                                                             |
|                 |           |                                    |                     |                                                                                                                                                      |