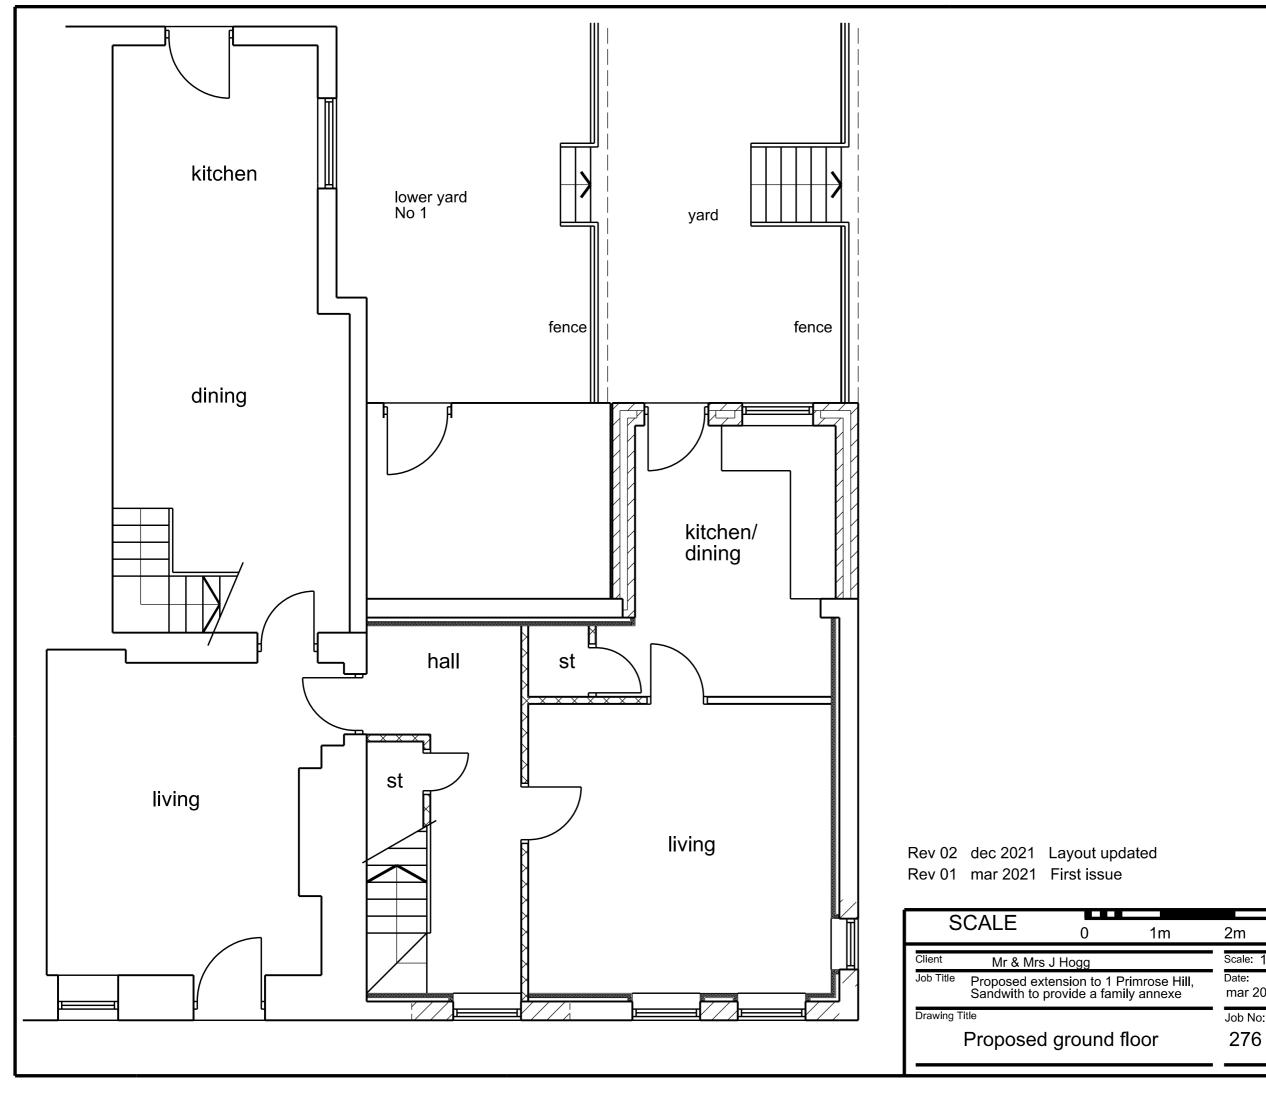

| SCALE                  |                                                                            |   |         |                          |       |                   |                                                        |         |
|------------------------|----------------------------------------------------------------------------|---|---------|--------------------------|-------|-------------------|--------------------------------------------------------|---------|
|                        |                                                                            | 0 | 1m      | 2m                       | 3m    | 4m                | 1 5m                                                   | 6m      |
| Client Mr & Mrs J Hogg |                                                                            |   |         | Scale: 1:50 @ A3         |       |                   |                                                        |         |
| Job Title              | Proposed extension to 1 Primrose Hill, Sandwith to provide a family annexe |   |         | Date: Drawn:<br>mar 2021 |       | n:                | Richard J Lindsay<br>Home Dale<br>Low Scales<br>Wigton |         |
| Drawing Title          |                                                                            |   | Job No: | Drwg No:                 | Rev:  | Wigton<br>CA7 3NE |                                                        |         |
| Proposed ground floor  |                                                                            |   |         | 276                      | 04001 | 02                | email: calvadesign46@gm<br>Mob : 07921 949618          | ail.com |