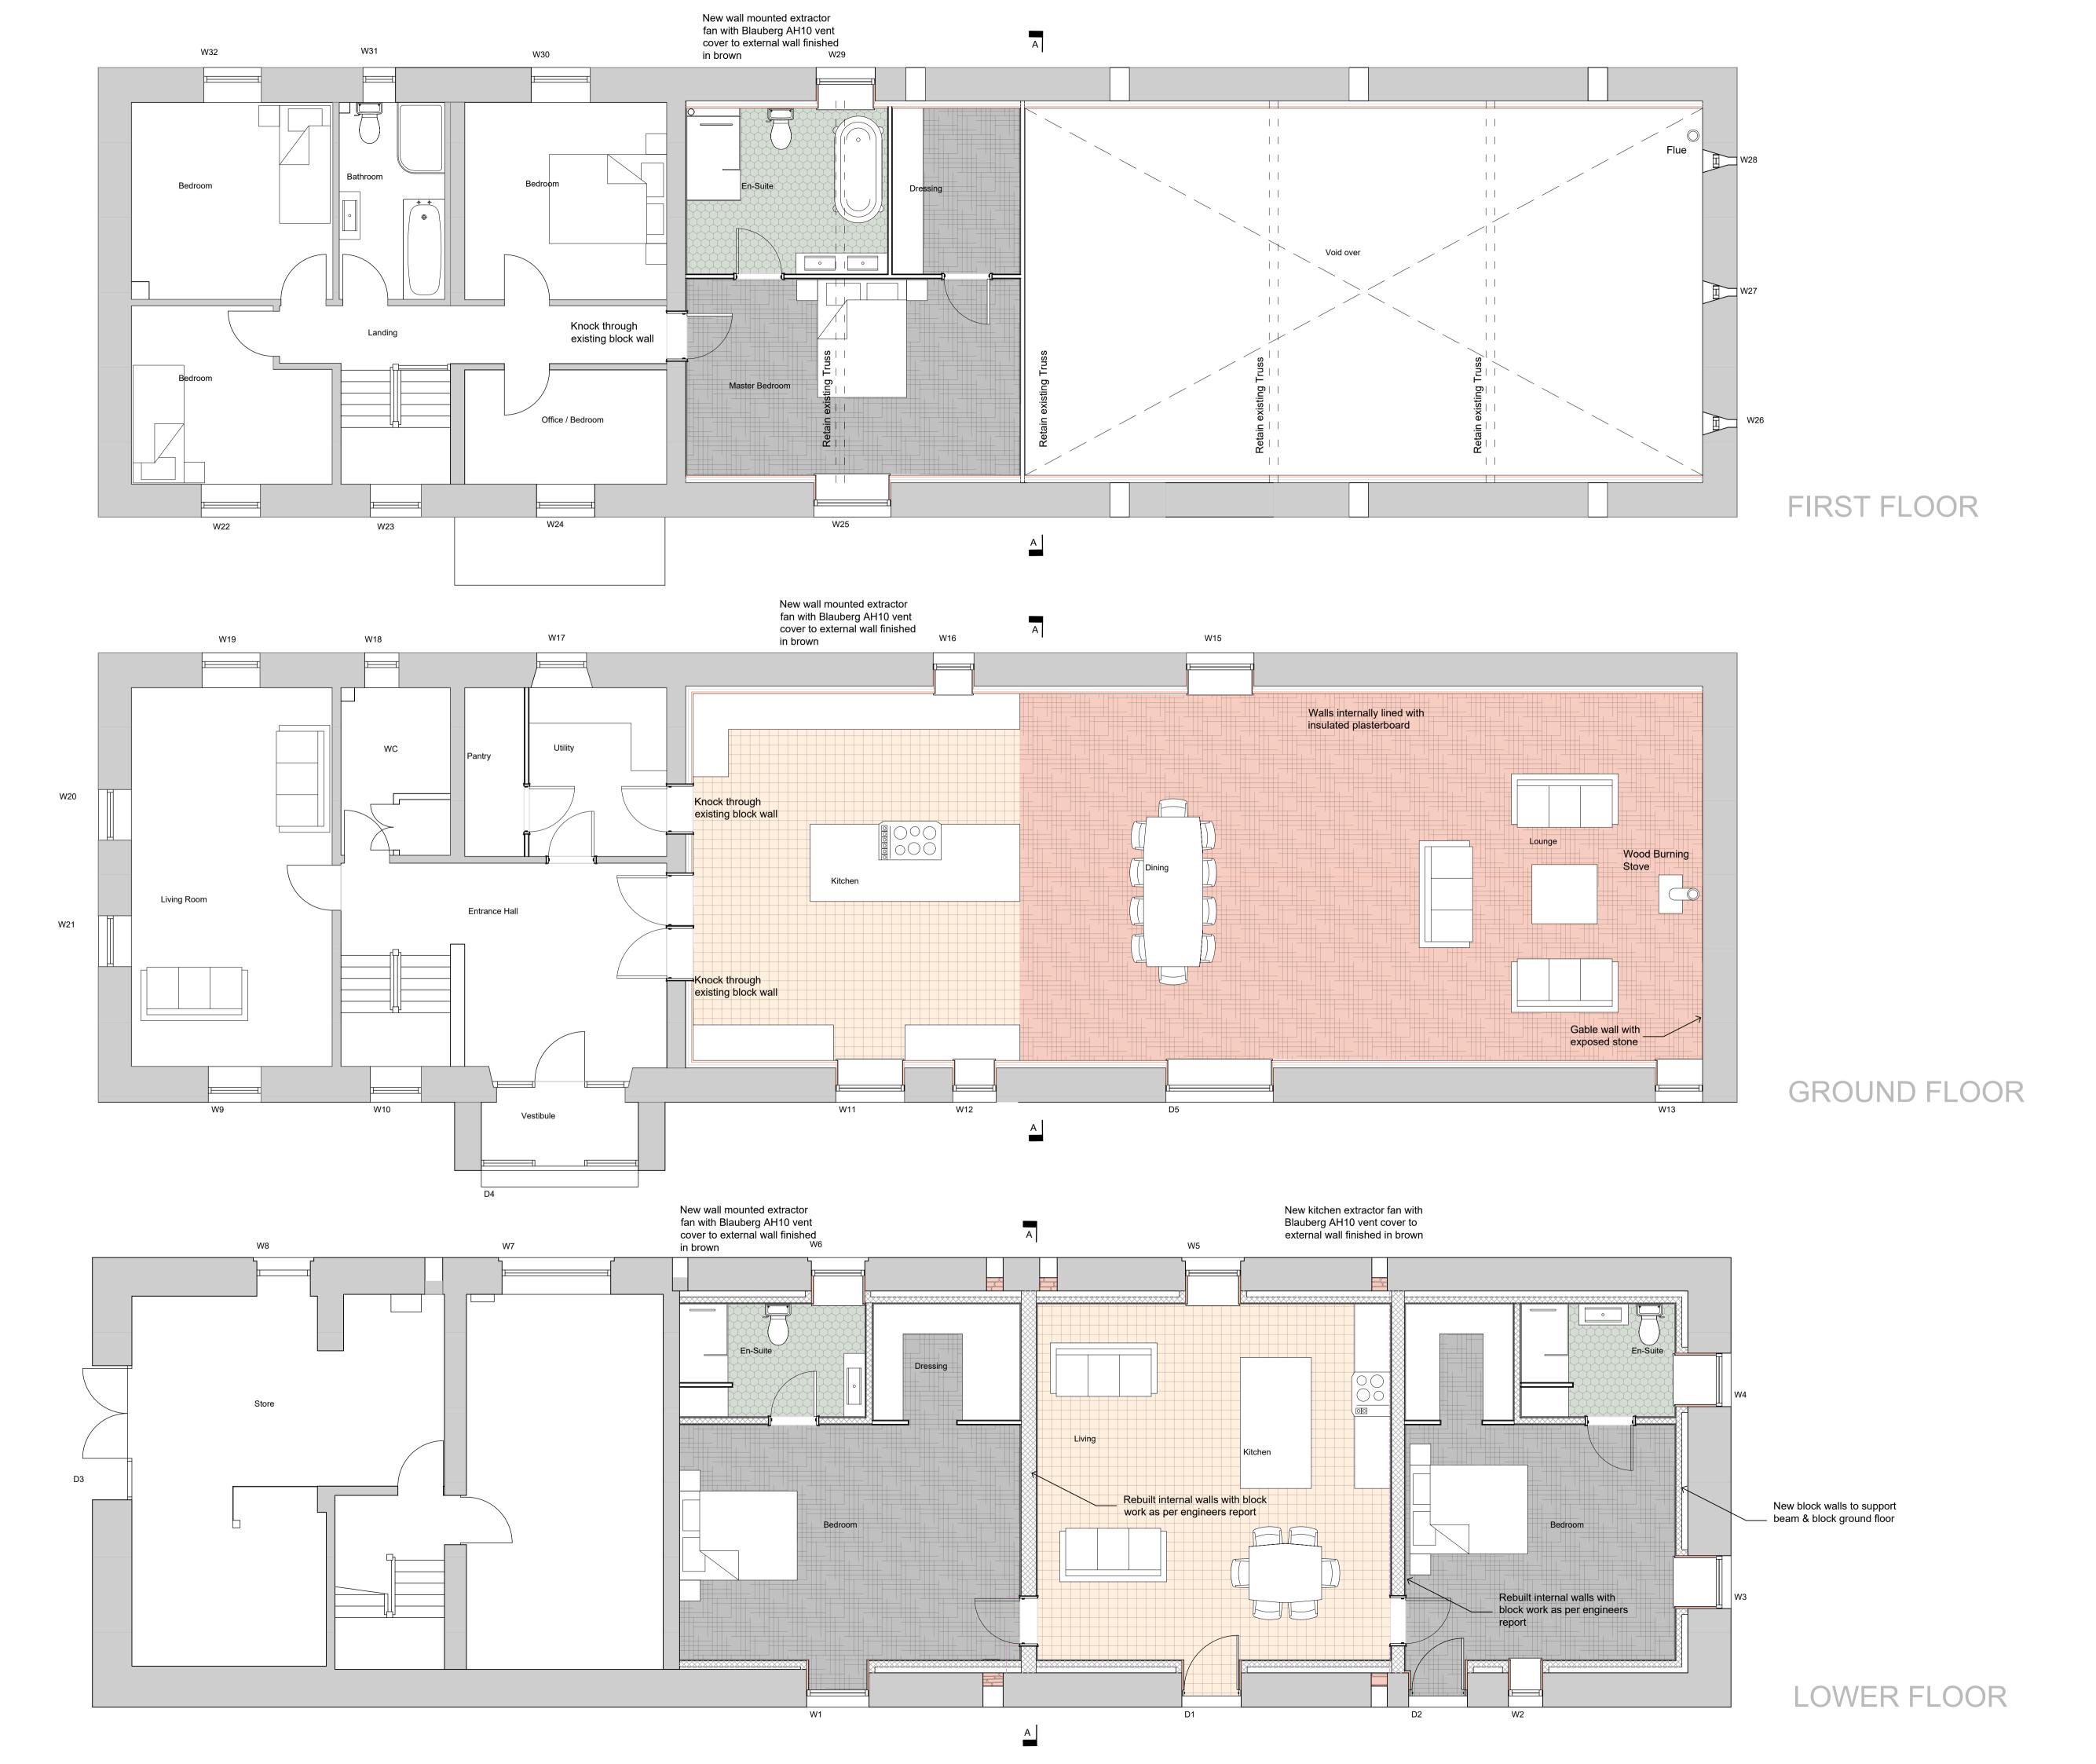

## NOTES AND AMENDMENTS

This drawing is copyright ©. Figured dimensions are to be followed in preference to scaled dimensions and particulars are to be taken from the actual work where possible. Any discrepancy must be reported to the architect immediately and before proceeding.

Planning

Mr & Mrs Douglas

Orchard Brow Barn

As Proposed

Scale: Sheet Size: Drawn: Date: 1/100 10-22 db Project No: Drawing No: 1903 003