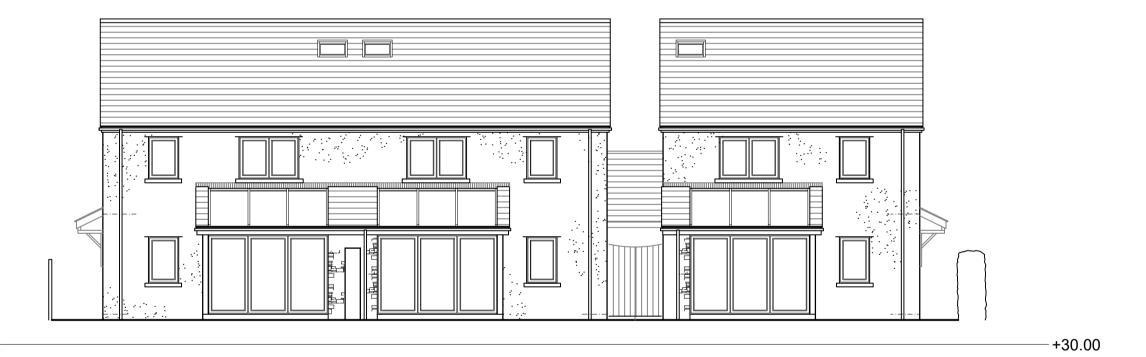

FIRST FLOOR PLAN



**GROUND FLOOR PLAN** 



## **NORTH ELEVATION**



## **EAST ELEVATION**



## **SOUTH ELEVATION**



**WEST ELEVATION** 

THIS DRAWING TOGETHER WITH THE DESIGN IS COPYRIGHT OF THE ARCHITECT.
FIGURED DIMENSIONS SHOULD BE FOLLOWED AND SCALED DIMENSIONS SHOULD BE CHECKED WITH THE ARCHITECT.
ANY DISCREPANCY MUST BE REPORTED TO THE ARCHITECT IMMEDIATELY AND PRIOR TO PROCEEDING.

REVISONS

MATERIALS

WALLS:

NATURAL STONE
WHITE SMOOTH RENDER

ROOF:

NATURAL GREY SLATE
VELUX ROOFLIGHTS

DOORS:

POWDER COATED ALUMINIUM
WINDOWS:

POWDER COATED ALUMINIUM
RAINWATER GOODS:
BLACK UPVC

HARDSTANDING:



LIMESTONE CHIPPINGS STONE FLAGS



the wright design partnership 15 main street, kirkby lonsdale, cumbria LA6 2AQ tel / 015242 71697 email / mail@wdparchitects.co.uk

| Contract       |         |         |
|----------------|---------|---------|
| Development at | t       |