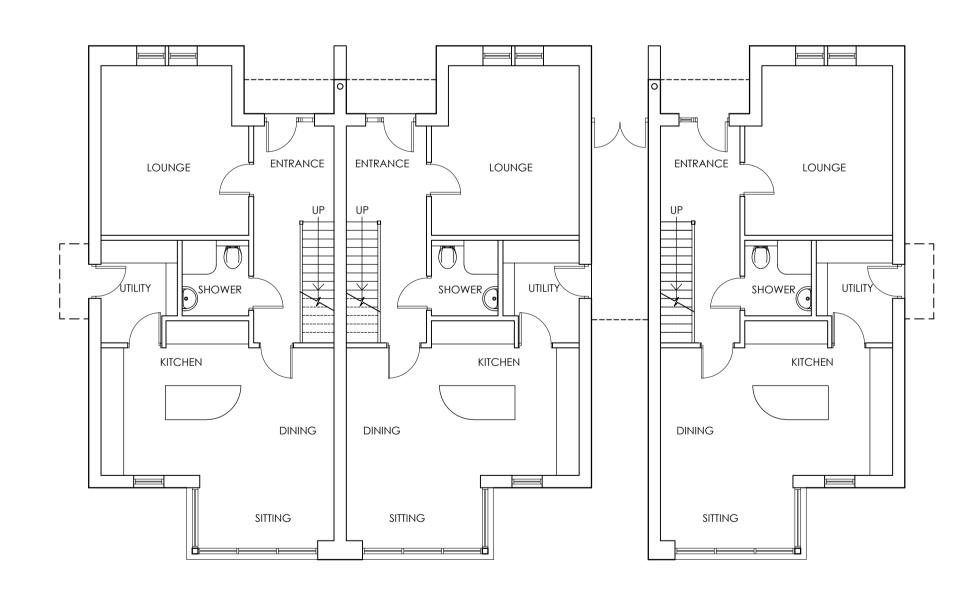

FIRST FLOOR PLAN



**GROUND FLOOR PLAN** 



## **NORTH ELEVATION**



## **EAST ELEVATION**



## **SOUTH ELEVATION**



**WEST ELEVATION** 

THIS DRAWING TOGETHER WITH THE DESIGN IS COPYRIGHT OF THE ARCHITECT.
FIGURED DIMENSIONS SHOULD BE FOLLOWED AND SCALED DIMENSIONS SHOULD BE CHECKED WITH THE ARCHITECT.
ANY DISCREPANCY MUST BE REPORTED TO THE ARCHITECT IMMEDIATELY AND PRIOR TO PROCEEDING.

REVISONS

MATERIALS

WALLS:

NATURAL STONE
WHITE SMOOTH RENDER

ROOF:

NATURAL GREY SLATE
VELUX ROOFLIGHTS

DOORS:

POWDER COATED ALUMINIUM
WINDOWS:

POWDER COATED ALUMINIUM
RAINWATER GOODS:
BLACK UPVC

HARDSTANDING:



LIMESTONE CHIPPINGS STONE FLAGS



the wright design partnership 15 main street, kirkby lonsdale, cumbria LA6 2AQ tel / 015242 71697 email / mail@wdparchitects.co.uk

| Contract       |         |