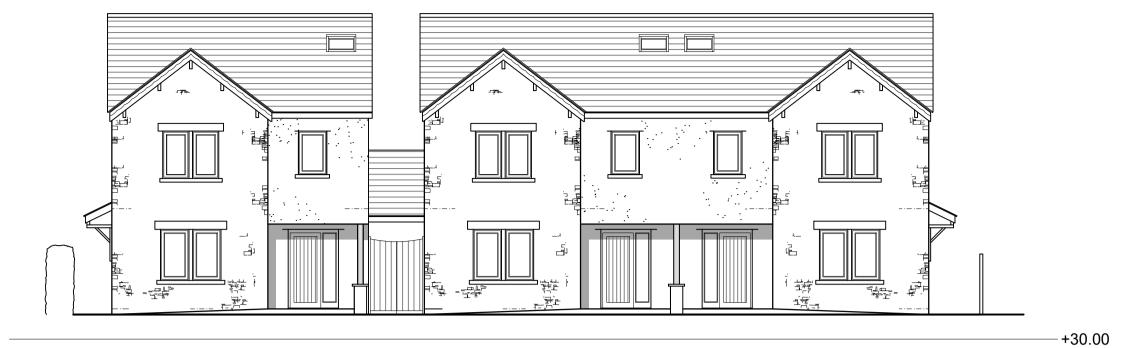

## **NORTH ELEVATION**

## **EAST ELEVATION**

## **SOUTH ELEVATION**

**WEST ELEVATION** 

THIS DRAWING TOGETHER WITH THE DESIGN IS COPYRIGHT OF THE ARCHITECT.
FIGURED DIMENSIONS SHOULD BE FOLLOWED AND SCALED DIMENSIONS SHOULD BE CHECKED WITH THE ARCHITECT.
ANY DISCREPANCY MUST BE REPORTED TO THE ARCHITECT IMMEDIATELY AND PRIOR TO PROCEEDING.

REVISONS

MATERIALS

WALLS:

NATURAL STONE
WHITE SMOOTH RENDER

ROOF:

NATURAL GREY SLATE
VELUX ROOFLIGHTS

DOORS:

POWDER COATED ALUMINIUM
WINDOWS:

POWDER COATED ALUMINIUM
RAINWATER GOODS:
BLACK UPVC

HARDSTANDING:

LIMESTONE CHIPPINGS STONE FLAGS

the wright design partnership 15 main street, kirkby lonsdale, cumbria LA6 2AQ tel / 015242 71697 email / mail@wdparchitects.co.uk