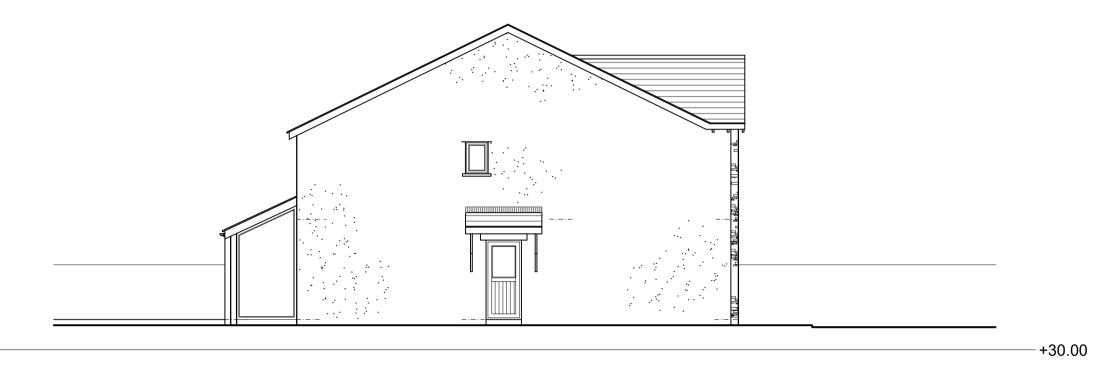

## **NORTH ELEVATION**

## **EAST ELEVATION**

## **SOUTH ELEVATION**

**WEST ELEVATION** 

THIS DRAWING TOGETHER WITH THE DESIGN IS COPYRIGHT OF THE ARCHITECT.
FIGURED DIMENSIONS SHOULD BE FOLLOWED AND SCALED DIMENSIONS SHOULD BE CHECKED WITH THE ARCHITECT.
ANY DISCREPANCY MUST BE REPORTED TO THE ARCHITECT IMMEDIATELY AND PRIOR TO PROCEEDING.

REVISONS

MATERIALS

WALLS:

NATURAL STONE
WHITE SMOOTH RENDER

ROOF:

NATURAL GREY SLATE
VELUX ROOFLIGHTS

DOORS:

POWDER COATED ALUMINIUM
WINDOWS:

POWDER COATED ALUMINIUM
RAINWATER GOODS:
BLACK UPVC

HARDSTANDING:

LIMESTONE CHIPPINGS STONE FLAGS

the wright design partnership 15 main street, kirkby lonsdale, cumbria LA6 2AQ tel / 015242 71697 email / mail@wdparchitects.co.uk