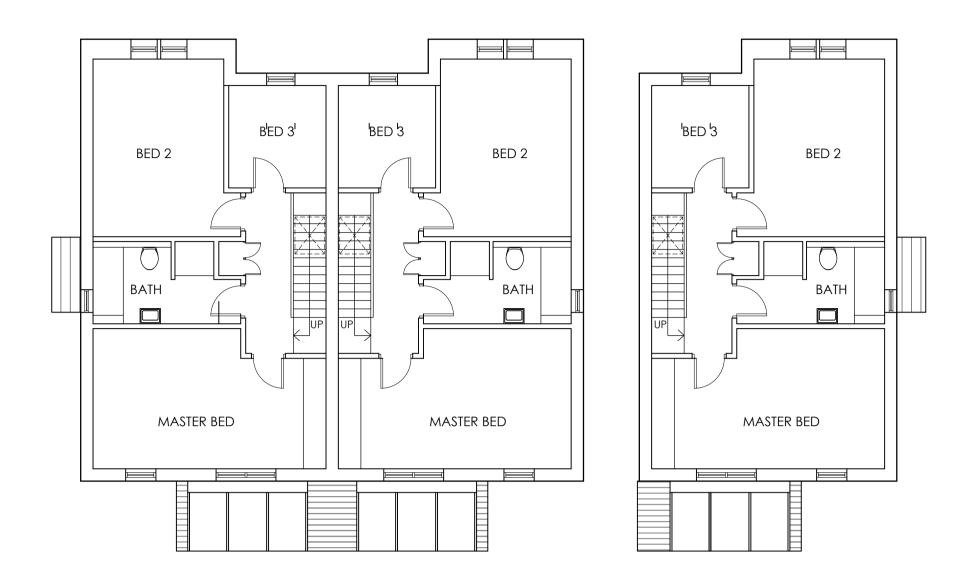

FIRST FLOOR PLAN



**GROUND FLOOR PLAN** 



## **NORTH ELEVATION**



## **EAST ELEVATION**



## **SOUTH ELEVATION**



**WEST ELEVATION** 

THIS DRAWING TOGETHER WITH THE DESIGN IS COPYRIGHT OF THE ARCHITECT.
FIGURED DIMENSIONS SHOULD BE FOLLOWED AND SCALED DIMENSIONS SHOULD BE CHECKED WITH THE ARCHITECT.
ANY DISCREPANCY MUST BE REPORTED TO THE ARCHITECT IMMEDIATELY AND PRIOR TO PROCEEDING.

REVISONS

MATERIALS

WALLS:

NATURAL STONE
WHITE SMOOTH RENDER

ROOF:

NATURAL GREY SLATE
VELUX ROOFLIGHTS

DOORS:

POWDER COATED ALUMINIUM
WINDOWS:

POWDER COATED ALUMINIUM
RAINWATER GOODS:
BLACK UPVC

HARDSTANDING:



LIMESTONE CHIPPINGS STONE FLAGS



the wright design partnership 15 main street, kirkby lonsdale, cumbria LA6 2AQ tel / 015242 71697 email / mail@wdparchitects.co.uk

| Contract