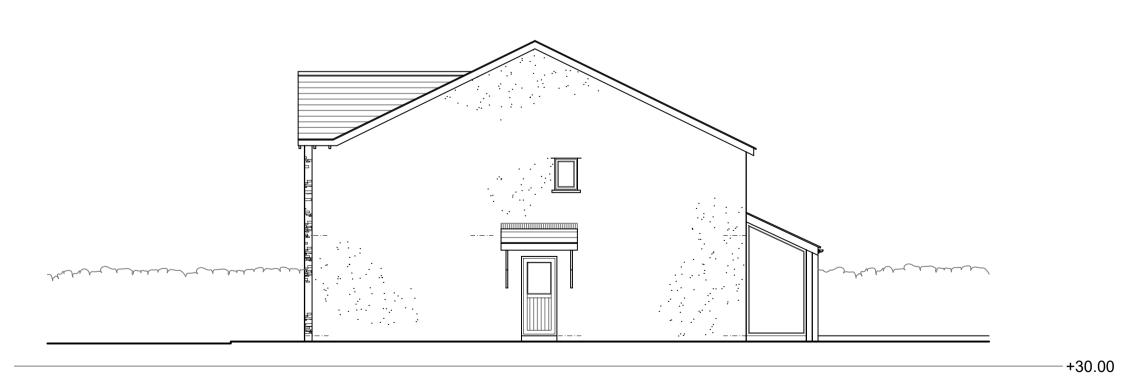

FIRST FLOOR PLAN



**GROUND FLOOR PLAN** 



## **NORTH ELEVATION**



## **EAST ELEVATION**



## **SOUTH ELEVATION**



**WEST ELEVATION** 

THIS DRAWING TOGETHER WITH THE DESIGN IS COPYRIGHT OF THE ARCHITECT.
FIGURED DIMENSIONS SHOULD BE FOLLOWED AND SCALED DIMENSIONS SHOULD BE CHECKED WITH THE ARCHITECT.
ANY DISCREPANCY MUST BE REPORTED TO THE ARCHITECT IMMEDIATELY AND PRIOR TO PROCEEDING.

REVISONS

MATERIALS

WALLS:

NATURAL STONE
WHITE SMOOTH RENDER

ROOF:

NATURAL GREY SLATE
VELUX ROOFLIGHTS

DOORS:

POWDER COATED ALUMINIUM
WINDOWS:

POWDER COATED ALUMINIUM
RAINWATER GOODS:
BLACK UPVC

HARDSTANDING:



LIMESTONE CHIPPINGS STONE FLAGS



the wright design partnership 15 main street, kirkby lonsdale, cumbria LA6 2AQ tel / 015242 71697 email / mail@wdparchitects.co.uk

| Contract       |         |         |
|----------------|---------|---------|
| Development at | t       |         |
| Croft End Farm |