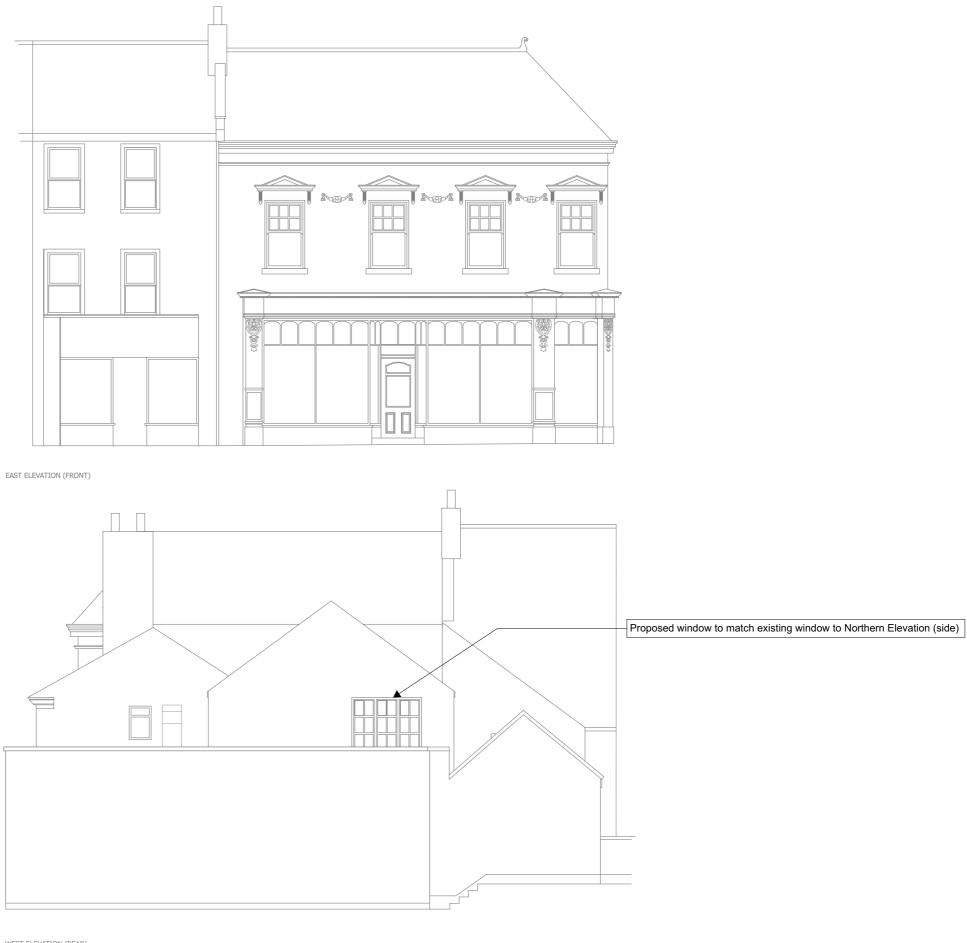

WEST ELEVATION (REAR)

Checked by: MAP

Client: 3D Coffee

site address: 34-35 Tangier Street Whitehaven CA28 7UZ

Whitehaven Drawing no: **94.17/03.4** Status: **Planning**Date: **08/09/2020** Time: **13:55** 

**Proposed Front and Rear Elevations**