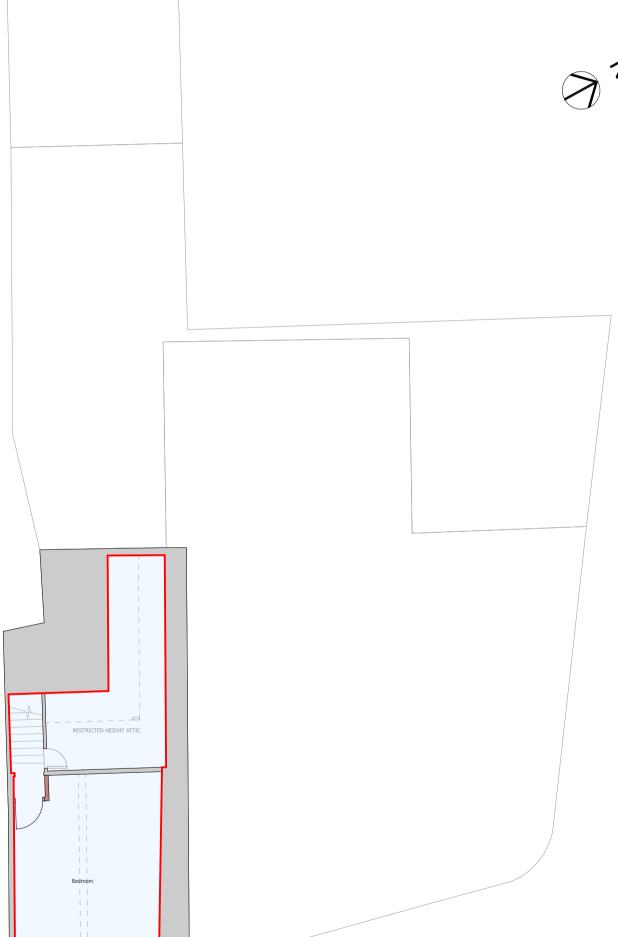

architecture design limited
The Fitted Rigging House +44 (0)1634 791166

Anchor Wharf,

www.adesign.ltd The Historic Dockyard,
Chatham, Kent, ME4 4TZ

Chatham, C

> Client: 3D Coffee Whitehaven

Drawing no: 94.17/03.3 Status: Planning Date: 08/09/2020 Time: 13:55

Scale: 1:100@A3
site address: 34-35 Tangier Street Whitehaven CA28 7UZ

This document and its design content is copyright ©. It shall be read in conjunction with all other associated project information including models, specifications, schedules and related consultants documents. All dimensions to be checked on site. Immediately report any discrepancies, errors or omissions on this document to the Originator. If in doubt ASK.

## **Proposed Second Floor Plan**







SECOND FLOOR