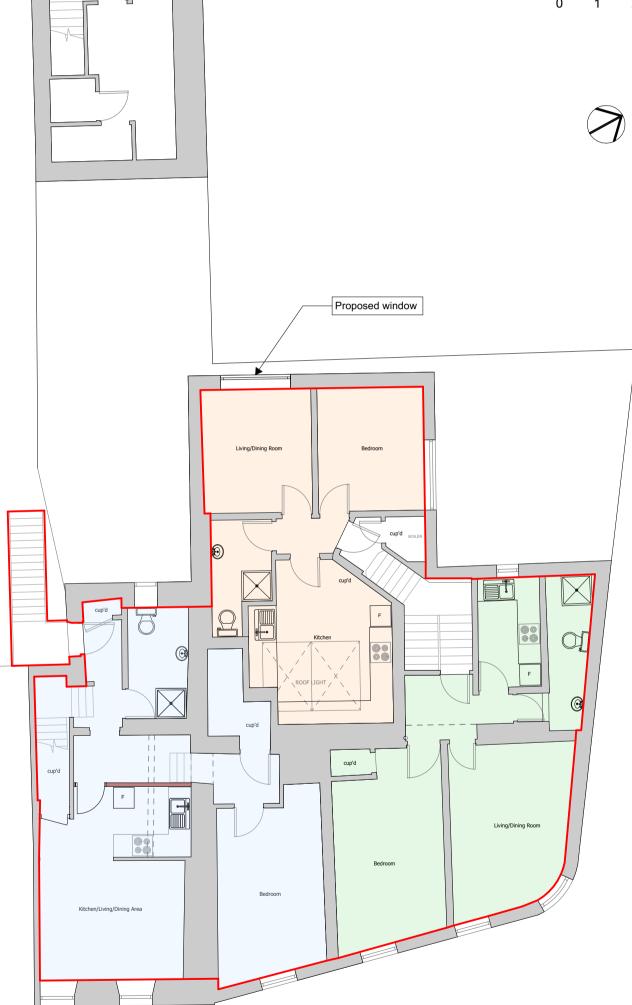

## architecture design limited

The Fitted Rigging House Anchor Wharf,

+44 (0)1634 791166 www.adesign.ltd Anchor Wharr,
The Historic Dockyard,
Chatham, Kent, ME4 4TZ

Chatham, ME4 4TZ

Chath Checked by: MAP

> Client: 3D Coffee Whitehaven

Drawing no: 94.17/03.2 Status: Planning Date: **08/09/2020** Time: **13:55** 

Scale: 1:100@A3
site address: 34-35 Tangier Street Whitehaven CA28 7UZ

This document and its design content is copyright ©. It shall be read in conjunction with all other associated project information including models, specifications, schedules and related consultants documents. All dimensions to be checked on site. Immediately report any discrepancies, errors or omissions on this document to the Originator. If in doubt ASK.

## **Proposed First Floor Plan**







FIRST FLOOR