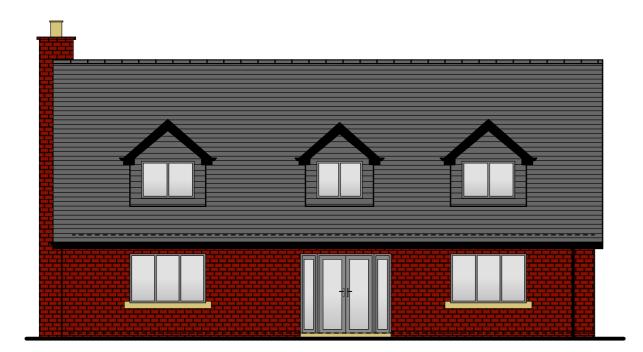

South Elevation

North Elevation

Meters

Roof Covering:
Pitched Plain Concrete Tiles (Flat Profile)finished in Dark Grey.

Red Facing Brick - Furness Brick, Russet White.
Dormer Cheeks finished in 150mm Shiplap Cladding, Colour - Anthracite Grey Woodgrain.
Quions/Cills: