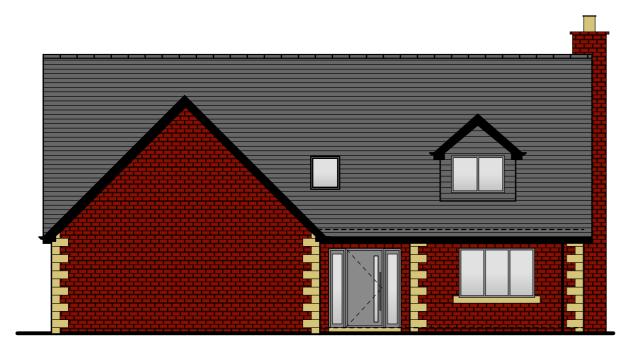

South Elevation

North Elevation

Meters

Roof Covering:
Pitched Plain Concrete Tiles (Flat Profile)finished in Dark Grey.

Red Facing Brick - Furness Brick, Russet White.
Dormer Cheeks finished in 150mm Shiplap Cladding, Colour - Anthracite Grey Woodgrain.
Quions/Cills: