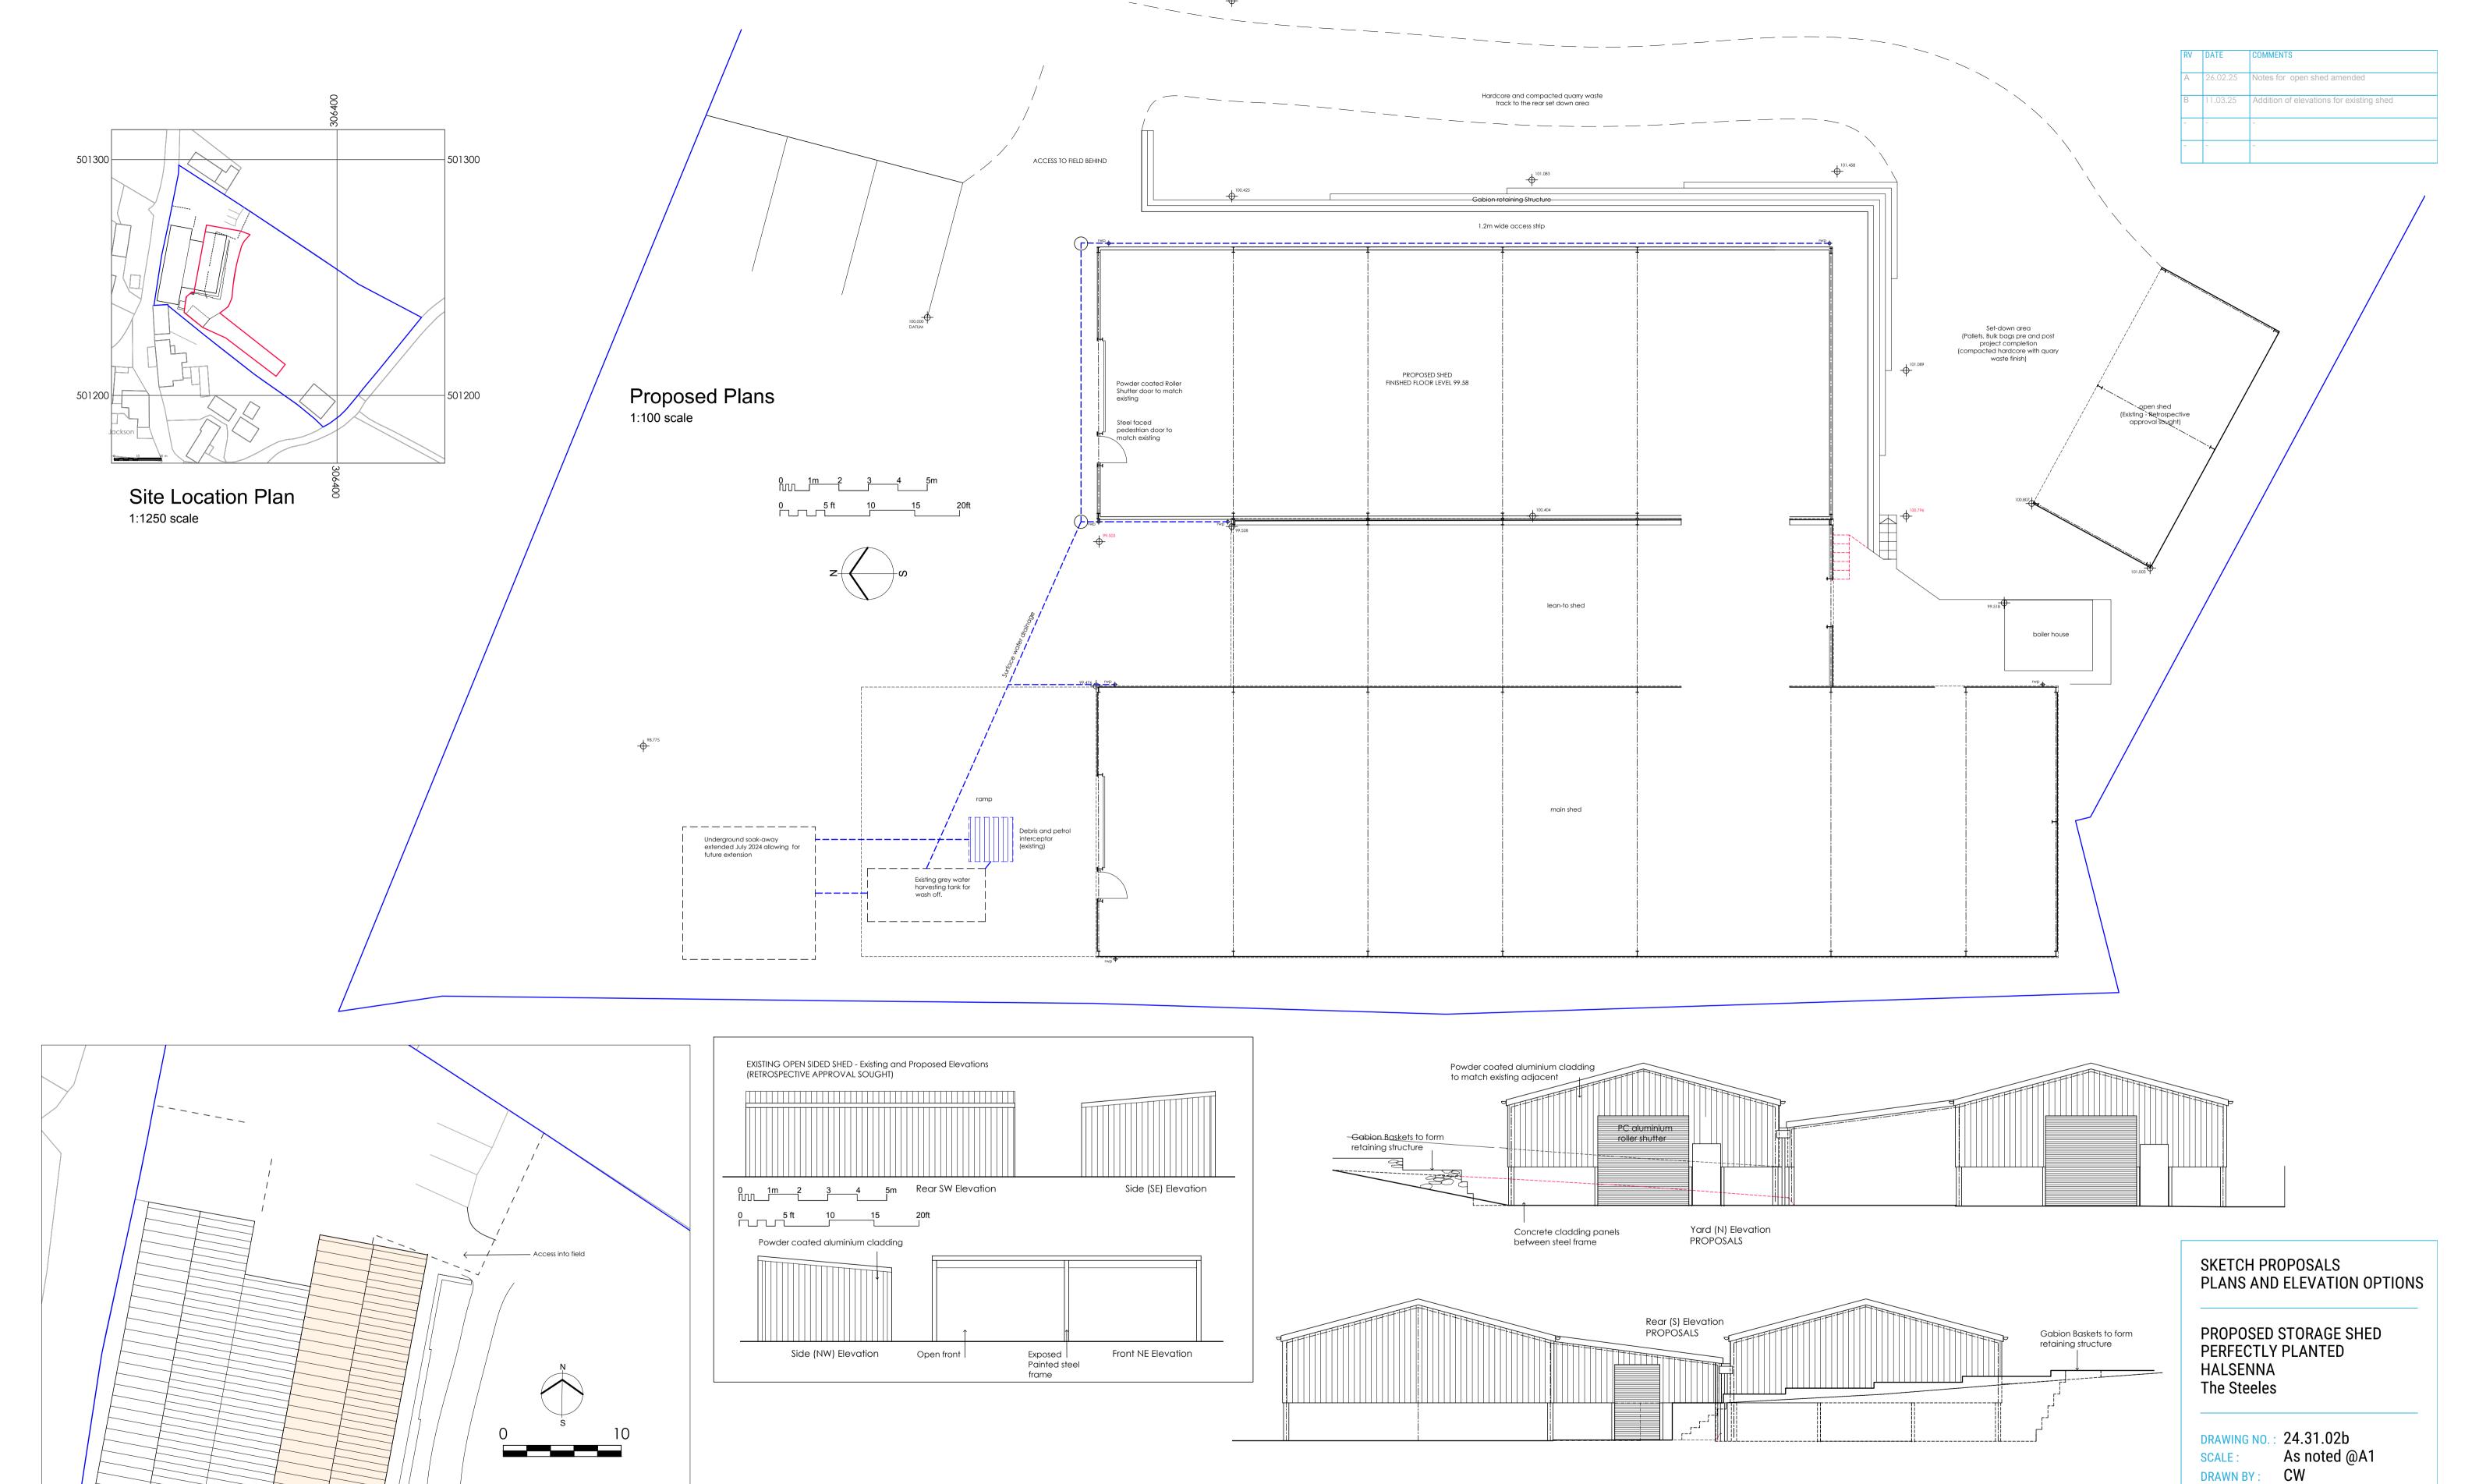

All information remains the property of the designer and may not be used for any purpose whatsoever, or reproduced through any medium without the written permission of the designer. No responsibility is accepted for unauthorised use. Do not scale off drawings, work from figured dimensions only and always verify on site.

 Hardcore track to serve rear hardcore storage area

Block Plan

1:250 scale

Existing set down area

Open store (existing)
 Retrospective approval sought

Proposed Elevations

1:100 scale

MATERIALS - All to motch existing sheds incl polycarb rooflights in every bay

Field Side (E) Elevation
PROPOSALS

DESIGNAR CHITECTS

43 The Mount | Papcastle | Cockermouth | Cumbria | CA13 0JZ

JAN 2024

DATE:

43 The Mount | Papcastle | Cockermouth | Cumbria | CA13 0JZ studio@wkdesignarchitects.co.uk | www.wkdesignarchitects.co.uk Carolyn Williamson 07773 329572 | Paul Kitchin 07968 094847