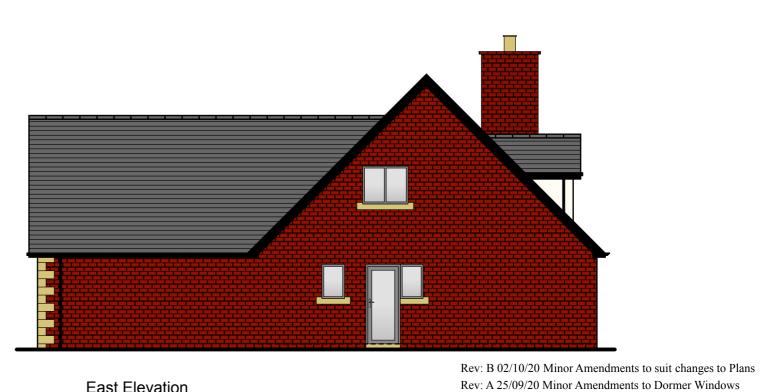

South Elevation

North Elevation

Roof Covering:
Pitched Plain Concrete Tiles (Flat Profile)finished in Dark Grey.

Walls:
Red Facing Brick with Dormer Cheeks finished in K-Rend, Colour - White.
Quions/Cills:
Buff in colour.

Windows/Doors:

Upvc Double Glazing, finished in Grey. Rainwater Goods:

Upvc finished in Black.

Fascias and Soffits:

Upvc finished in Black.

West Elevation

**East Elevation** 

TITLE: Plot 4, Clarack Drive, Moor Row, Whitehaven, Cumbria, CA24 3JN