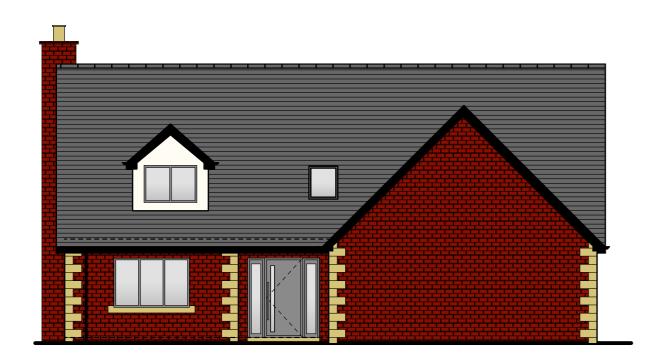

South Elevation

North Elevation

Roof Covering:
Pitched Plain Concrete Tiles (Flat Profile)finished in Dark Grey.

Walls:
Red Facing Brick with Dormer Cheeks finished in K-Rend, Colour - White.
Quions/Cills:
Buff in colour.

Windows/Doors:

Upvc Double Glazing, finished in Grey. Rainwater Goods:

Upvc finished in Black.

Fascias and Soffits:

Upvc finished in Black.

West Elevation

**East Elevation** 

TITLE: Plot 4, Clarack Drive, Moor Row, Whitehaven, Cumbria, CA24 3JN