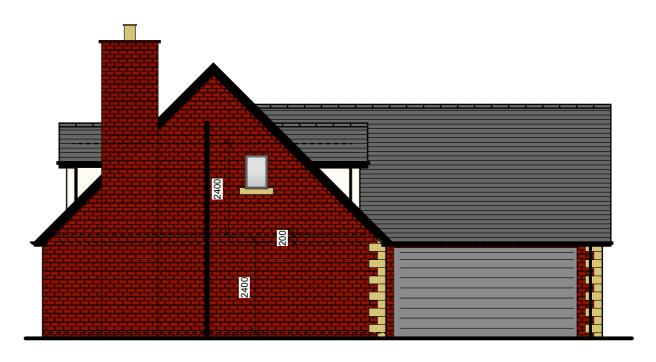

South Elevation

North Elevation

Roof Covering:
Pitched Plain Concrete Tiles (Flat Profile)finished in Dark Grey.

Walls:
Red Facing Brick with Dormer Cheeks finished in K-Rend, Colour - White.
Quions/Cills:
Buff in colour.

Windows/Doors:

Upvc Double Glazing, finished in Grey. Rainwater Goods:

Upvc finished in Black.

Fascias and Soffits:

Upvc finished in Black.

West Elevation

**East Elevation** 

TITLE: Plot 4, Clarack Drive, Moor Row, Whitehaven, Cumbria, CA24 3JN