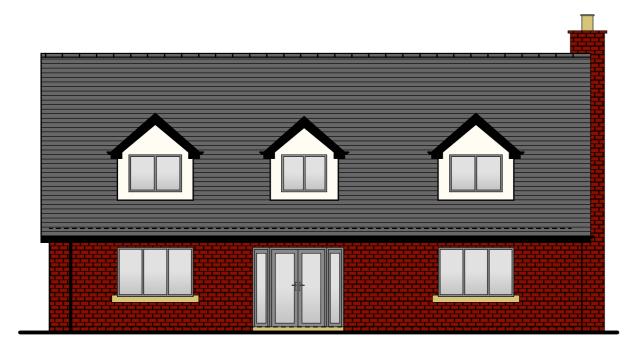

South Elevation

North Elevation

Roof Covering:
Pitched Plain Concrete Tiles (Flat Profile)finished in Dark Grey.

Walls:
Red Facing Brick with Dormer Cheeks finished in K-Rend, Colour - White.
Quions/Cills:
Buff in colour.

Windows/Doors:

Upvc Double Glazing, finished in Grey. Rainwater Goods:

Upvc finished in Black.

Fascias and Soffits:

Upvc finished in Black.

West Elevation

**East Elevation** 

TITLE: Plot 4, Clarack Drive, Moor Row, Whitehaven, Cumbria, CA24 3JN