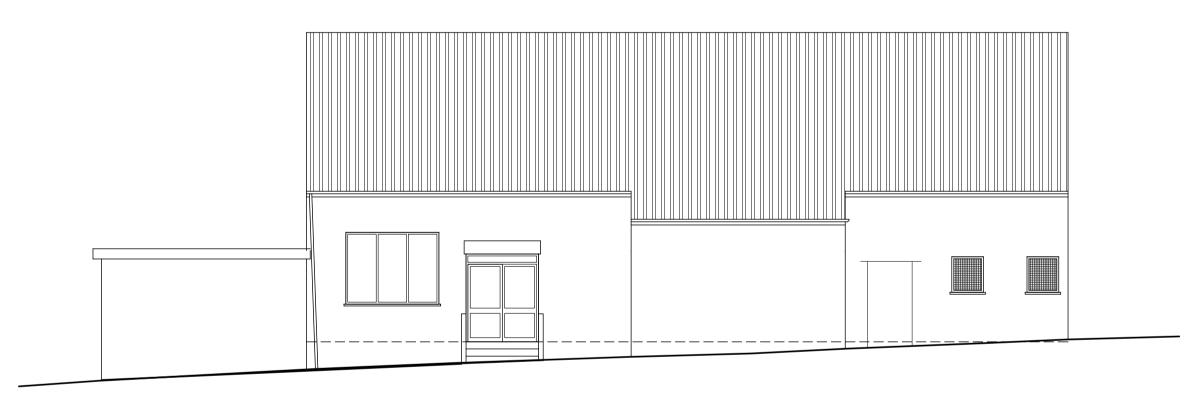

Existing Side Elevation

Existing Front Elevation

client M & L Richardson & Sons Ltd drawing name Existing Plan & Elevations date Dec 2020 JOB NUMBER 453

PROJECT NAME Spar & Post Office Frizington drawn by KMcF scale |:200 @ A | dwg № 06 REV No ΡI K.M. McFadyen, Dip. Arch. R.I.B.A. Tel No: 01772 706696 Email: office@HWL1.com