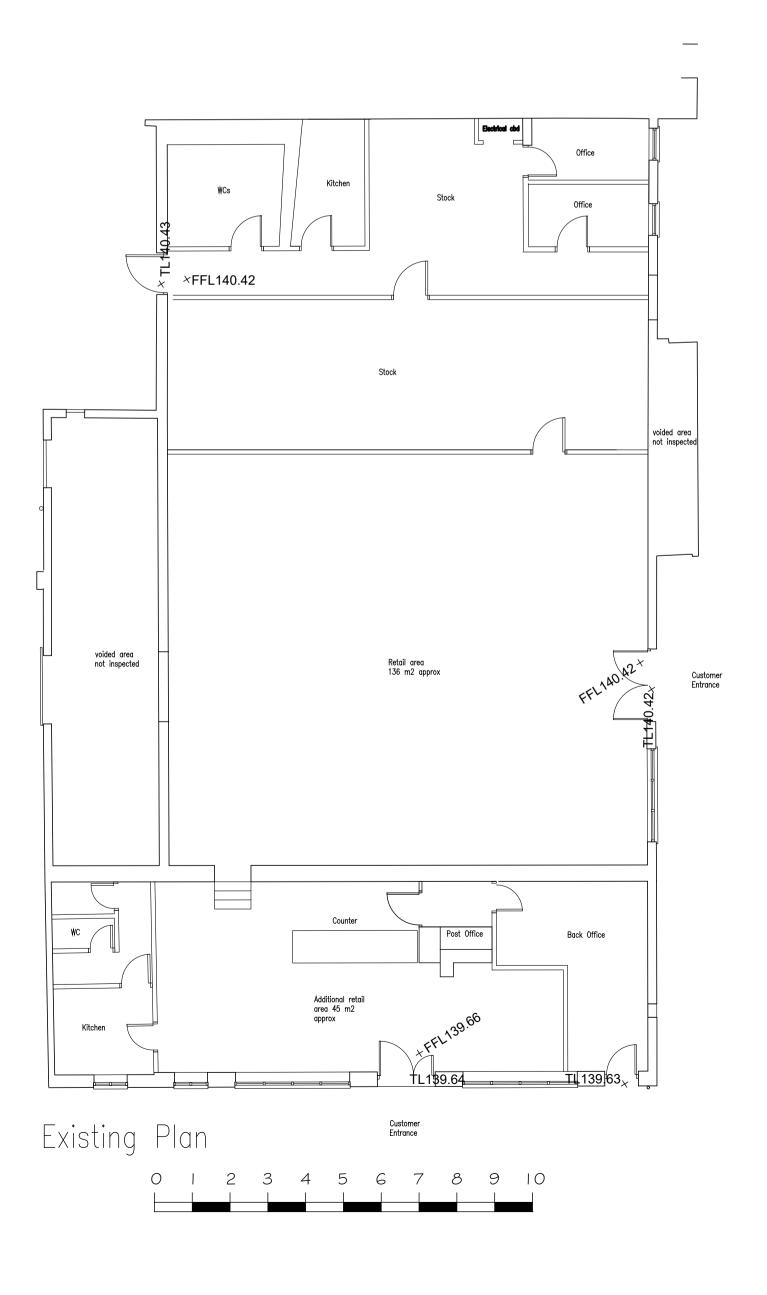

Existing Side Elevation

Existing Front Elevation

client M & L Richardson & Sons Ltd drawing name Existing Plan & Elevations date Dec 2020 JOB NUMBER 453

PROJECT NAME Spar & Post Office Frizington drawn by KMcF scale |:200 @ A | dwg № 06 REV No ΡI K.M. McFadyen, Dip. Arch. R.I.B.A. Tel No: 01772 706696 Email: office@HWL1.com