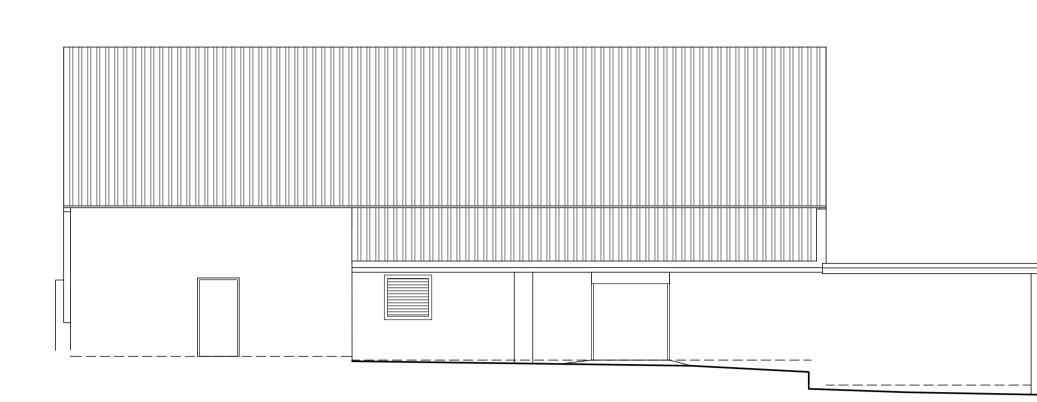

Existing Side Elevation

Existing Front Elevation

client M & L Richardson & Sons Ltd drawing name Existing Plan & Elevations date Dec 2020 JOB NUMBER 453

PROJECT NAME Spar & Post Office Frizington drawn by KMcF scale |:200 @ A | dwg № 06 REV No ΡI K.M. McFadyen, Dip. Arch. R.I.B.A. Tel No: 01772 706696 Email: office@HWL1.com