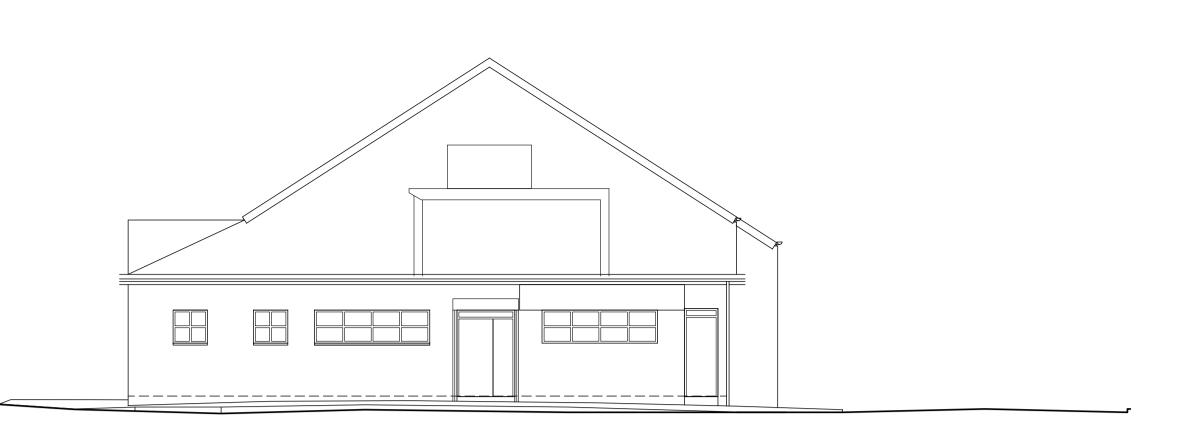

Existing Side Elevation

Existing Front Elevation

client M & L Richardson & Sons Ltd drawing name Existing Plan & Elevations date Dec 2020 JOB NUMBER 453

PROJECT NAME Spar & Post Office Frizington drawn by KMcF scale |:200 @ A | dwg № 06 REV No ΡI K.M. McFadyen, Dip. Arch. R.I.B.A. Tel No: 01772 706696 Email: office@HWL1.com