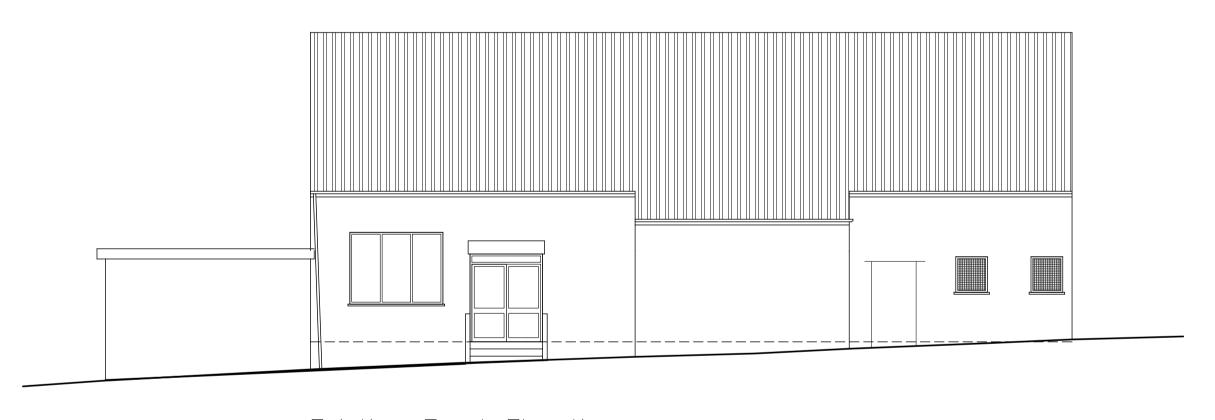

Existing Rear Elevation

Existing Side Elevation

Existing Front Elevation

| HWL                         | client<br>Martyn Richardson                                                                                                                |                   |
|-----------------------------|--------------------------------------------------------------------------------------------------------------------------------------------|-------------------|
|                             | drawing name<br>Proposed Elevations                                                                                                        |                   |
|                             | Dec 2020                                                                                                                                   | JOB NUMBER<br>453 |
| HARRY WALTERS & LIVESEY Ltd | Registered Office ● James Hall Spar Distribution<br>Centre Bowland View Fulwood ● Preston ●<br>Lancashire ● PR2 5QT ● Company No. 06235823 |                   |