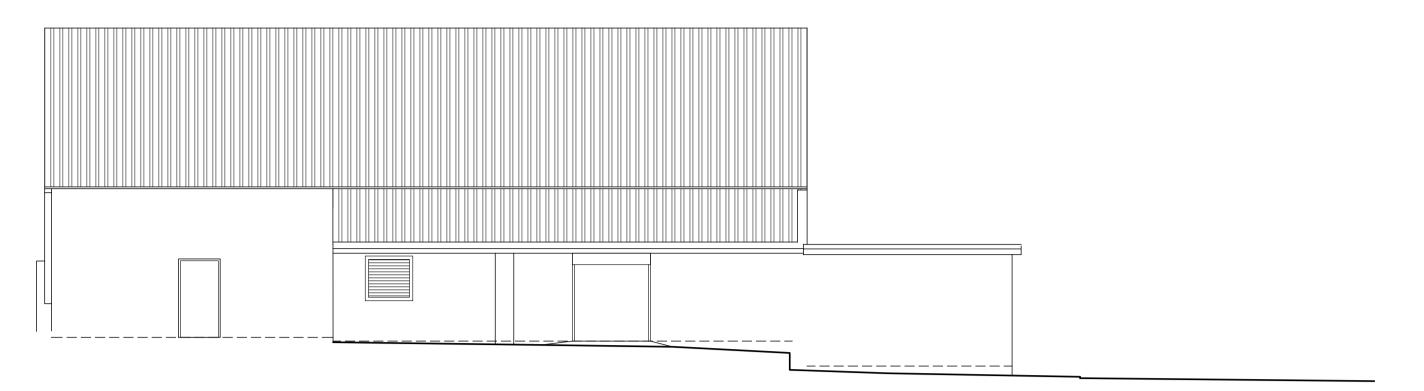

Existing Rear Elevation

Existing Side Elevation

Existing Front Elevation

| HWL                         | client<br>Martyn Richardson                                                                                                                |                   |
|-----------------------------|--------------------------------------------------------------------------------------------------------------------------------------------|-------------------|
|                             | drawing name<br>Proposed Elevations                                                                                                        |                   |
|                             | Dec 2020                                                                                                                                   | JOB NUMBER<br>453 |
| HARRY WALTERS & LIVESEY Ltd | Registered Office ● James Hall Spar Distribution<br>Centre Bowland View Fulwood ● Preston ●<br>Lancashire ● PR2 5QT ● Company No. 06235823 |                   |