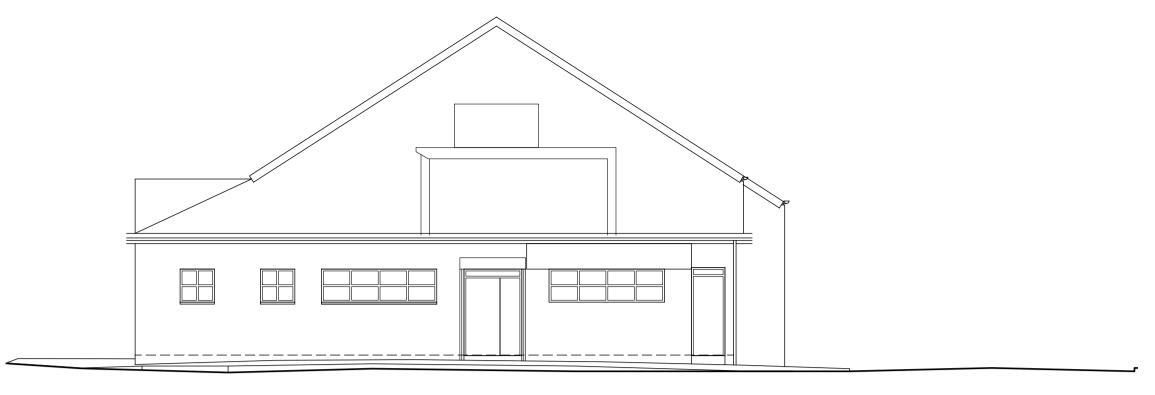

Existing Rear Elevation

Existing Side Elevation

Existing Front Elevation

| HWL                         | client<br>Martyn Richardson                                                                                                                |                   |
|-----------------------------|--------------------------------------------------------------------------------------------------------------------------------------------|-------------------|
|                             | drawing name<br>Proposed Elevations                                                                                                        |                   |
|                             | Dec 2020                                                                                                                                   | JOB NUMBER<br>453 |
| HARRY WALTERS & LIVESEY Ltd | Registered Office ● James Hall Spar Distribution<br>Centre Bowland View Fulwood ● Preston ●<br>Lancashire ● PR2 5QT ● Company No. 06235823 |                   |