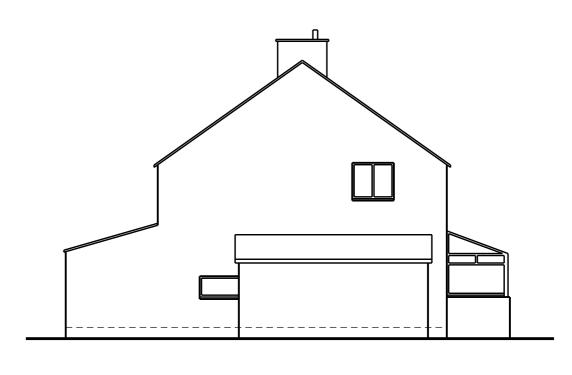

existing end elevation (NE)

| SCALE 0 1m 2m 3m 4m 5m                                                                                                                                                                                                 | 10m        | 15m | 20m     | 25m                                                                                                | 30m                         | 35m                                                     |
|------------------------------------------------------------------------------------------------------------------------------------------------------------------------------------------------------------------------|------------|-----|---------|----------------------------------------------------------------------------------------------------|-----------------------------|---------------------------------------------------------|
| This scheme is subject to town planning and all other necessary consents. Rev 01 feb 2025                                                                                                                              |            |     | Client  | Natalie McCaigue                                                                                   | Scale: 1:100 @ A3/1:50 @ A1 | Richard J Lindsay                                       |
| Dimensions, area and levels where given are only approximate and subject to site survey. All dimensions are to be checked on site. Any discrepancies or                                                                | 25 Updated |     | Job Tit | le Proposed new warm roof to conservatory<br>and enlarging kitchen at 17 Commonside,<br>Distington | Date: Drawn: feb 2025       | Waters Edge<br>2A Church Road<br>Harrington<br>CA14 5QP |
| variations are to be reported to the client before work commences. Figured climensions only are to be taken from this drawing.                                                                                         |            |     | Drawin  | g Title                                                                                            | Job No: Drwg No: Rev:       |                                                         |
| This drawing is to be read in conjunction with all relevent consultants' and/or specialists drawings/documents and any discrepandes or variations are to be notified to the client before the affected work commences. |            |     | l       | Existing elevations                                                                                | 571 02001 02                | email: calvadesign46@gmail.co<br>Mob : 07921 949618     |