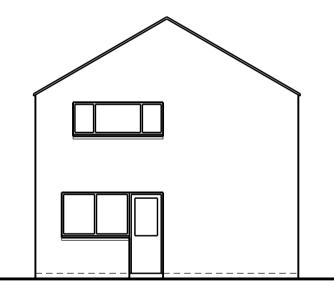

existing side elevation (NW) to Aldby Street

proposed rear elevation (NE)

proposed side elevation (NW) to Aldby Street