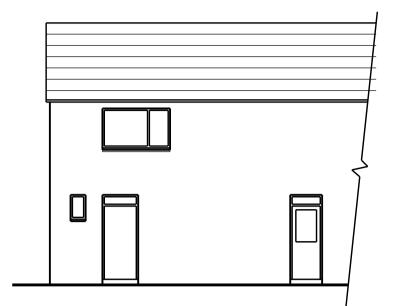

existing side elevation (NW) to Aldby Street

proposed rear elevation (NE)

proposed side elevation (NW) to Aldby Street