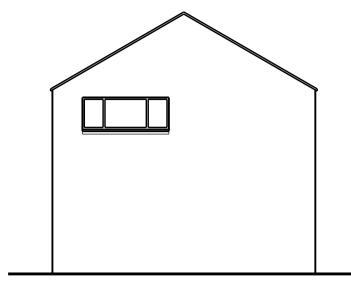

existing side elevation (NW) to Aldby Street

proposed rear elevation (NE)

proposed side elevation (NW) to Aldby Street