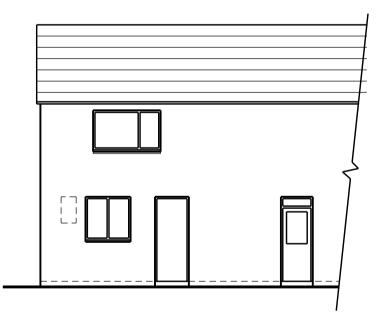

existing side elevation (NW) to Aldby Street

proposed rear elevation (NE)

proposed side elevation (NW) to Aldby Street