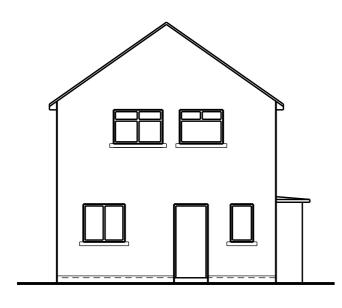

existing end elevation

| 30m |                                                         |                   | 35m        |                                                                              |
|-----|---------------------------------------------------------|-------------------|------------|------------------------------------------------------------------------------|
| Rd  | Scale: 1:100 @ A3/1:50 @ A1<br>Date: Drawn:<br>jul 2023 |                   |            | Richard J Lindsay<br>Waters Edge<br>2A Church Road<br>Harrington<br>CA14 5QP |
|     | Job No:<br>445                                          | Drwg No:<br>02001 | Rev:<br>01 | CA14 5QP<br>email: calvadesign46@gmail.com<br>Mob : 07921 949618             |