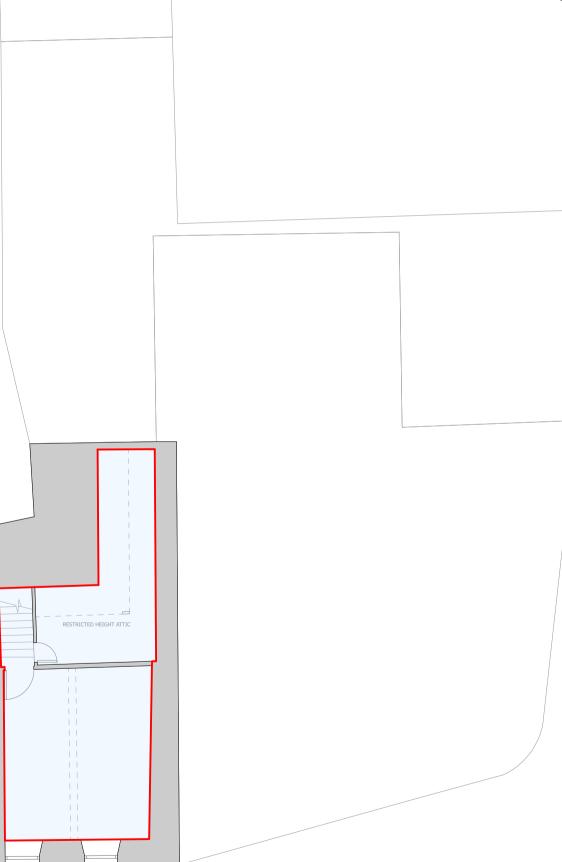

architecture design limited
The Fitted Rigging House +44 (0)1634 791166

Anchor Wharf,

www.adesign.ltd The Historic Dockyard,
Chatham, Kent, ME4 4TZ

Chatham, C

> Client: 3D Coffee Whitehaven

Drawing no: 94.17/02.3 Status: Planning Date: 08/09/2020 Time: 13:55

Scale: 1:100@A3
site address: 34-35 Tangier Street Whitehaven CA28 7UZ

This document and its design content is copyright ©. It shall be read in conjunction with all other associated project information including models, specifications, schedules and related consultants documents. All dimensions to be checked on site. Immediately report any discrepancies, errors or omissions on this document to the Originator. If in doubt ASK.

## **Existing Second Floor Plan**









SECOND FLOOR