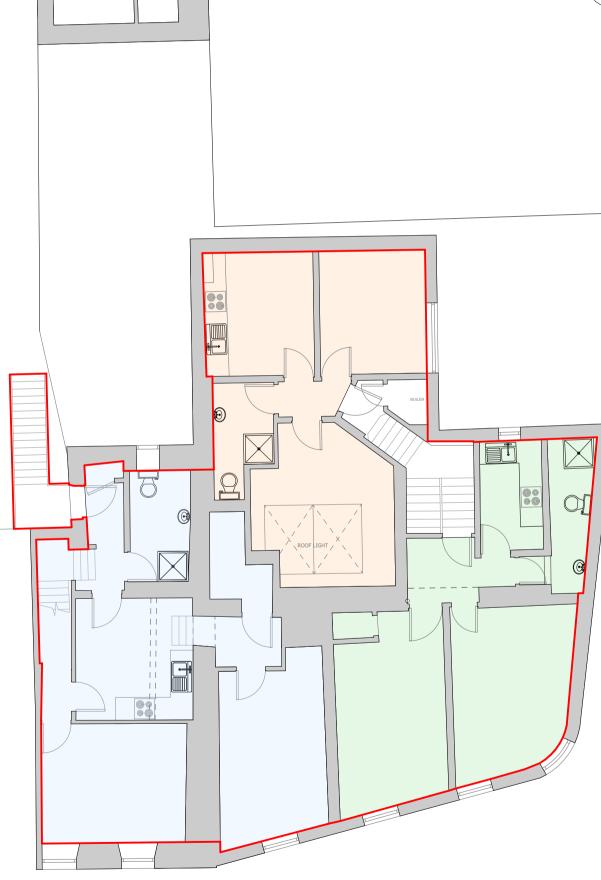

## architecture design limited

The Fitted Rigging House Anchor Wharf,

+44 (0)1634 791166 www.adesign.ltd The Historic Dockyard, Chatham, Kent, ME4 4TZ

Chatham, Kent, ME4 4TZ Checked by: MAP

> Client: 3D Coffee Whitehaven

Drawing no: 94.17/02.2 Status: Planning Date: **08/09/2020** Time: **13:55** 

Scale: 1:100@A3
site address: 34-35 Tangier Street Whitehaven CA28 7UZ

This document and its design content is copyright ©. It shall be read in conjunction with all other associated project information including models, specifications, schedules and related consultants documents. All dimensions to be checked on site. Immediately report any discrepancies, errors or omissions on this document to the Originator. If in doubt ASK.

## **Existing First Floor Plan**









FIRST FLOOR