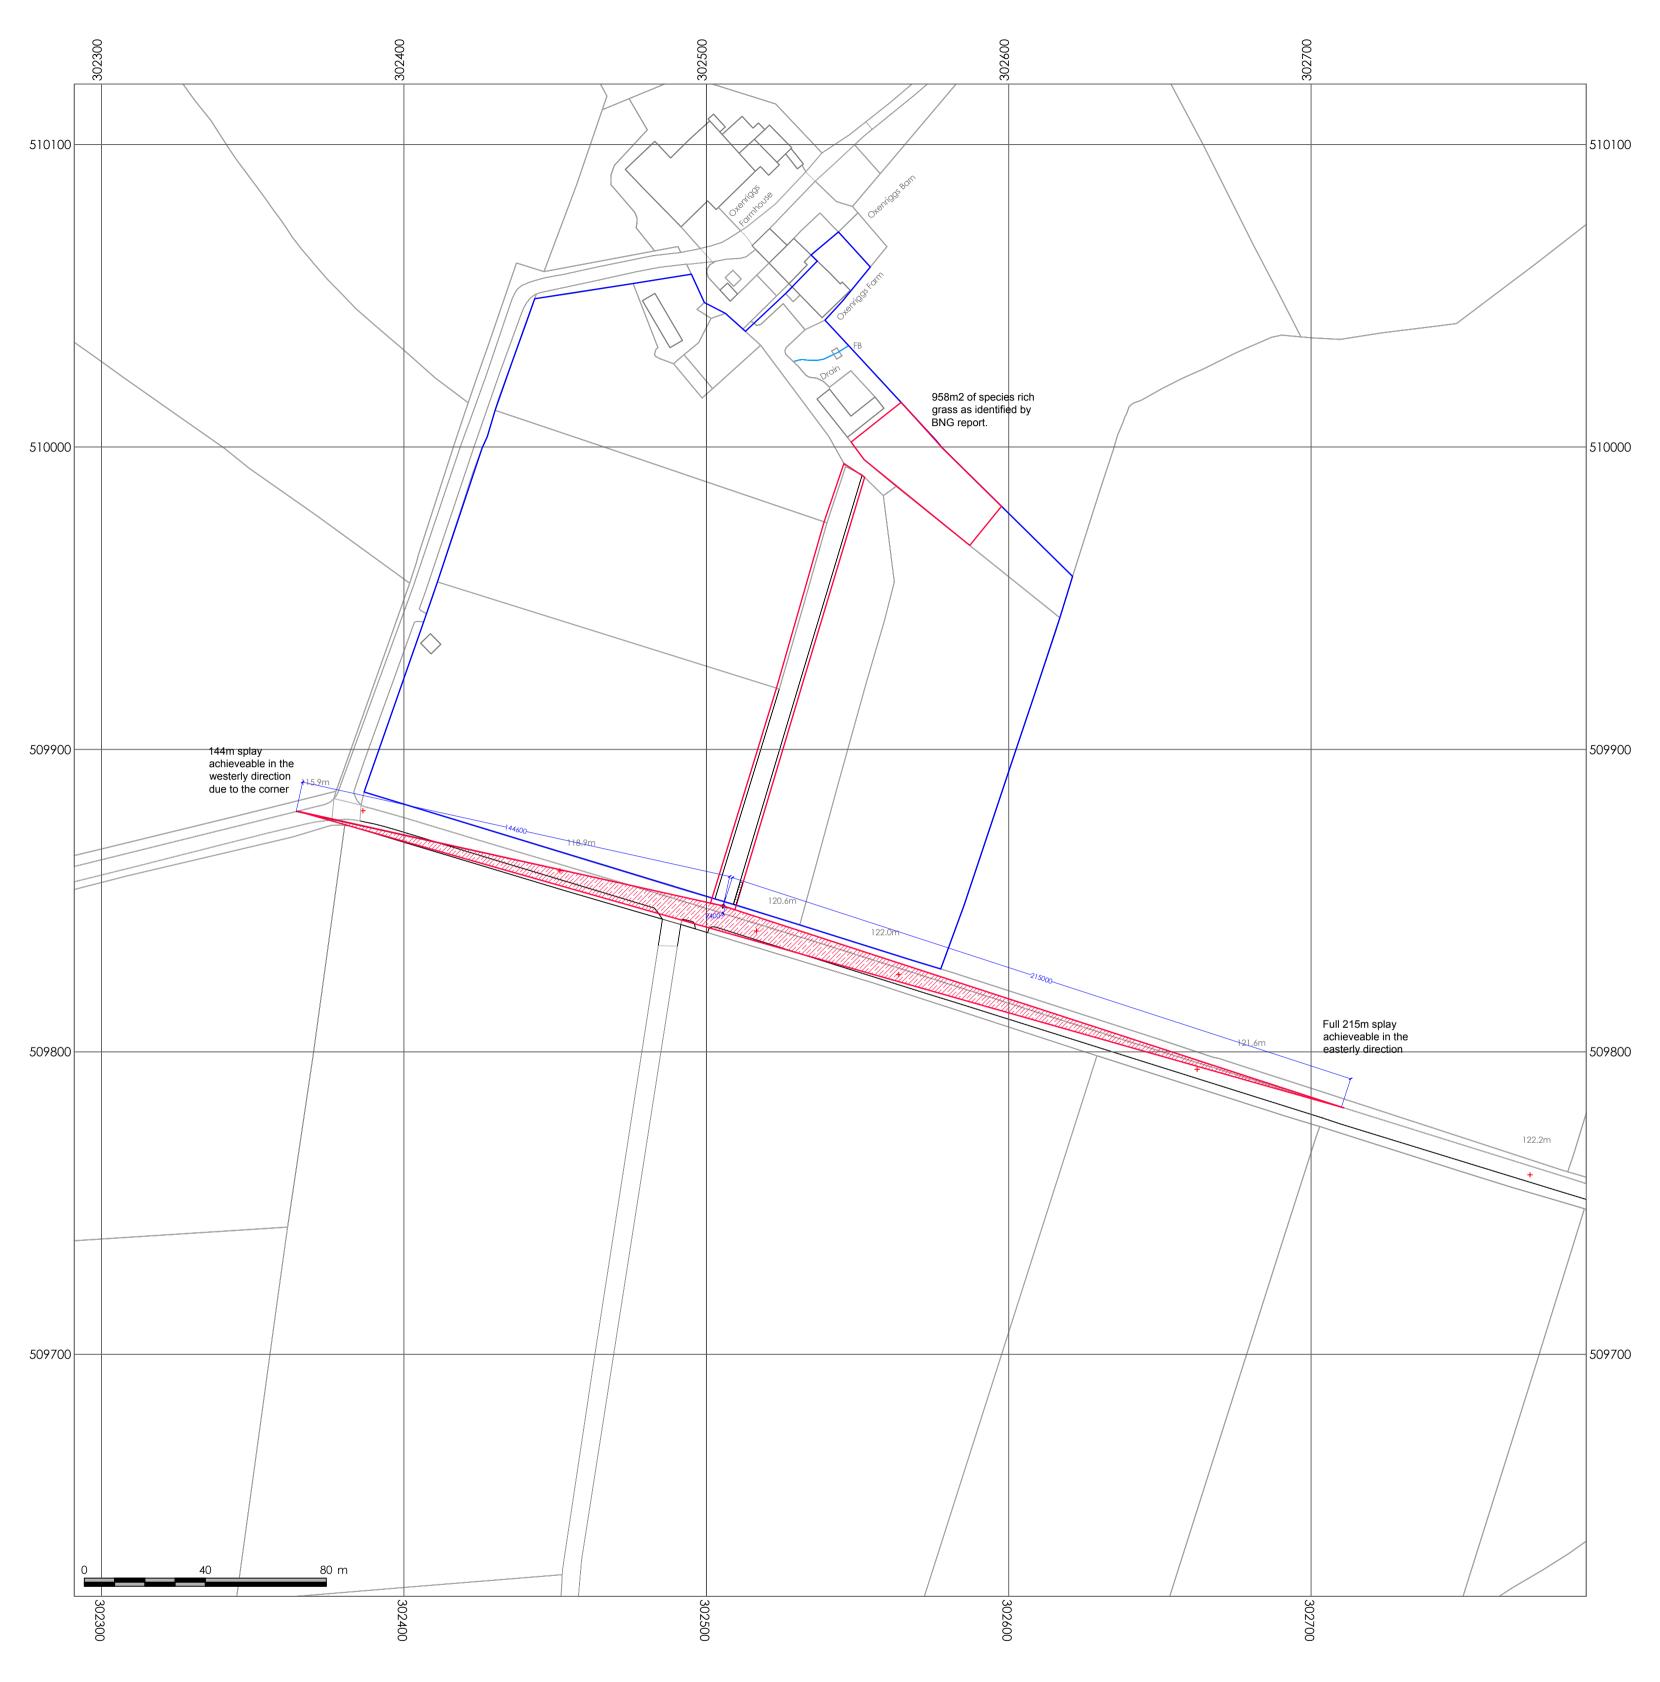

Proposals. Site Location PLan 1:1250 scale on A1

| RV | DATE             | COMMENTS                                                     |
|----|------------------|--------------------------------------------------------------|
| A  | 29 April<br>2024 | Splay achieveable noted on the drawing                       |
| В  | 26 May 24        | Existing access track noted Red line around track<br>amended |
| С  | 6 Aug 24         | Red line amended and BNG land, hedging identified.           |
| -  | -                | -                                                            |