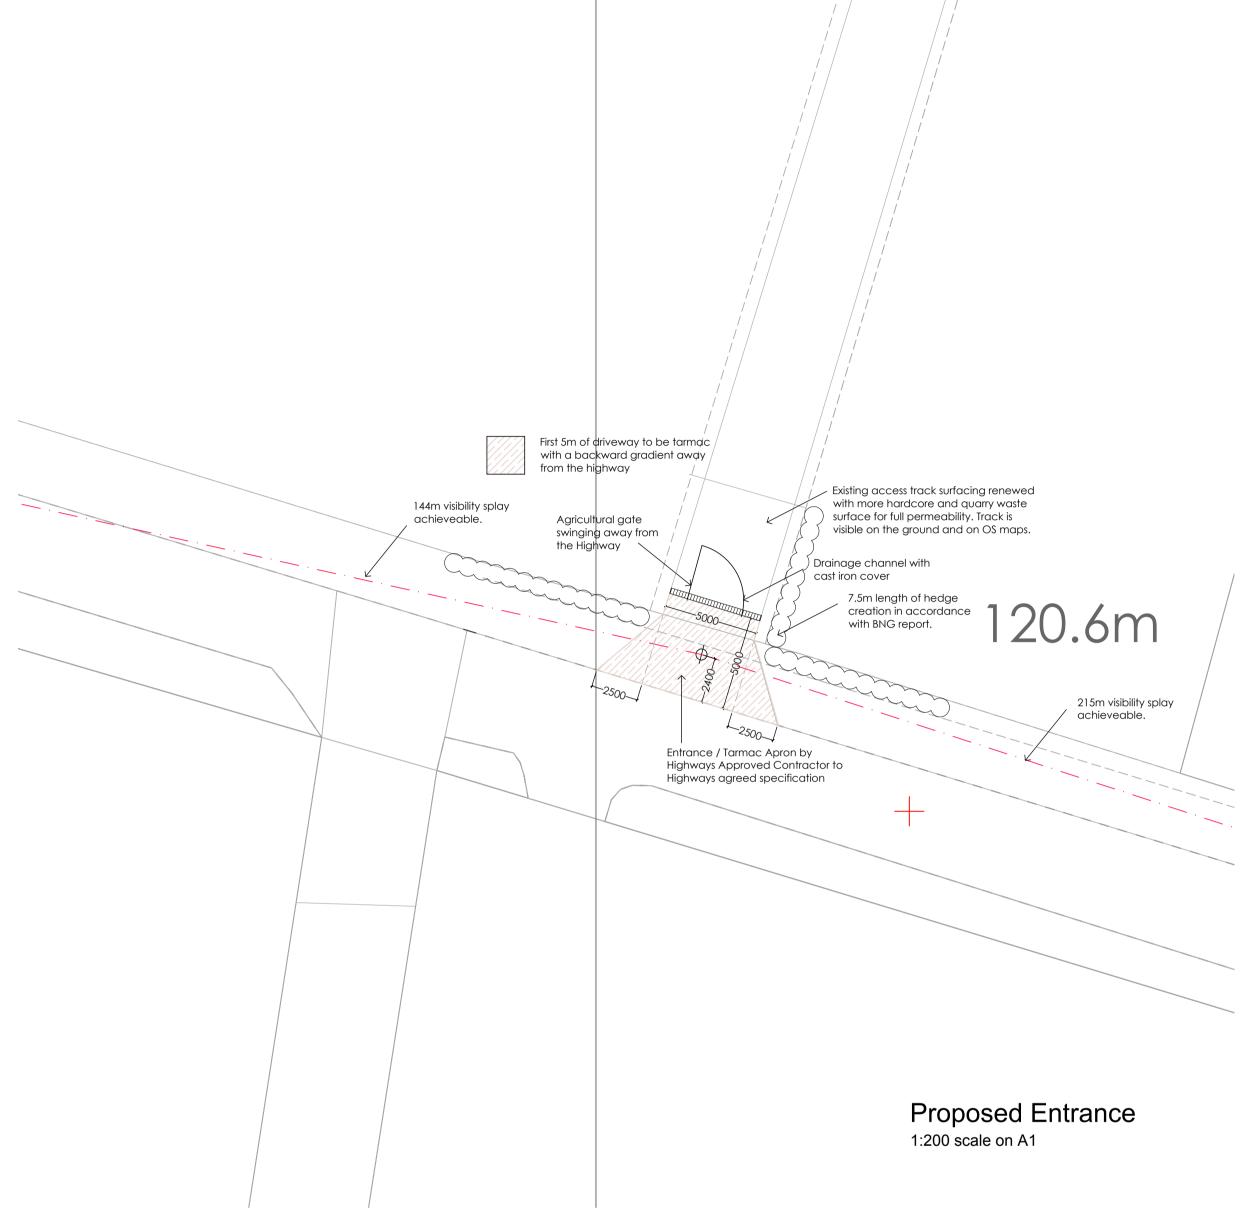

Proposals. Site Location PLan 1:1250 scale on A1

| RV | DATE             | COMMENTS                                                     |
|----|------------------|--------------------------------------------------------------|
| A  | 29 April<br>2024 | Splay achieveable noted on the drawing                       |
| В  | 26 May 24        | Existing access track noted Red line around track<br>amended |
| С  | 6 Aug 24         | Red line amended and BNG land, hedging identified.           |
| -  | -                | -                                                            |

## PROPOSED NEW ENTRANCE AND DOMESTIC ACCESS TRACK

OXENRIGGS FARMHOUSE HAILE

## Eileen Chapman

SCALE : DRAWN BY : CW DATE :

DRAWING NO.: 24.08.01c As Noted @A1 March 2024



43 The Mount | Papcastle | Cockermo