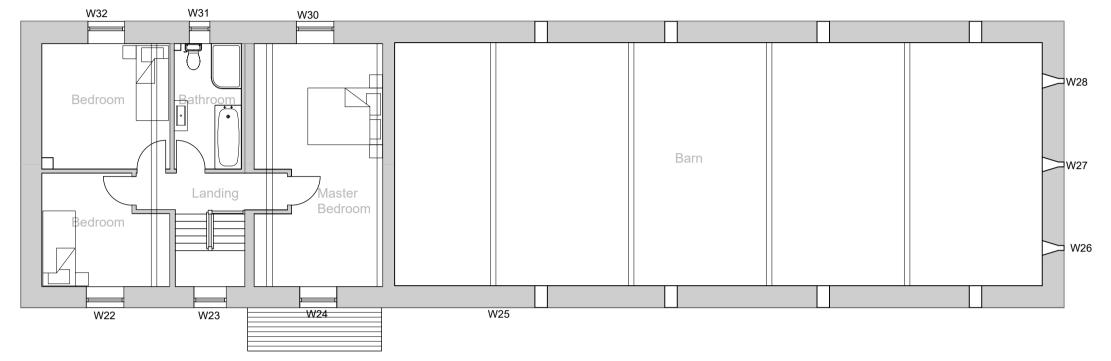

## LOWER FLOOR





## FIRST FLOOR



## SOUTH ELEVATION

### NORTH ELEVATION





## WEST ELEVATION



# EAST ELEVATION



#### NOTES AND AMENDMENTS

This drawing is copyright  $\mathbb{O}$ . Figured dimensions are to be followed in preference to scaled dimensions and particulars are to be taken from the actual work where possible. Any discrepancy must be reported to the architect immediately and before proceeding.

REVISIONS Rev Description

Drawn Date



Solway House Business Centre,t01228 510616Parkhouse Road,eadmin@ashwooddesign.co.ukCarlislewwww.ashwooddesign.co.uk Carlisle CA6 4BY

Purpose:

Planning

Client: Mr & Mrs Douglas Orchard Brow Barn

Title: As Existing

| Scale:<br>1/100 | Sheet Size:<br>A1 | Drawn:<br>db | Date:<br>10-22 |
|-----------------|-------------------|--------------|----------------|
| Project No