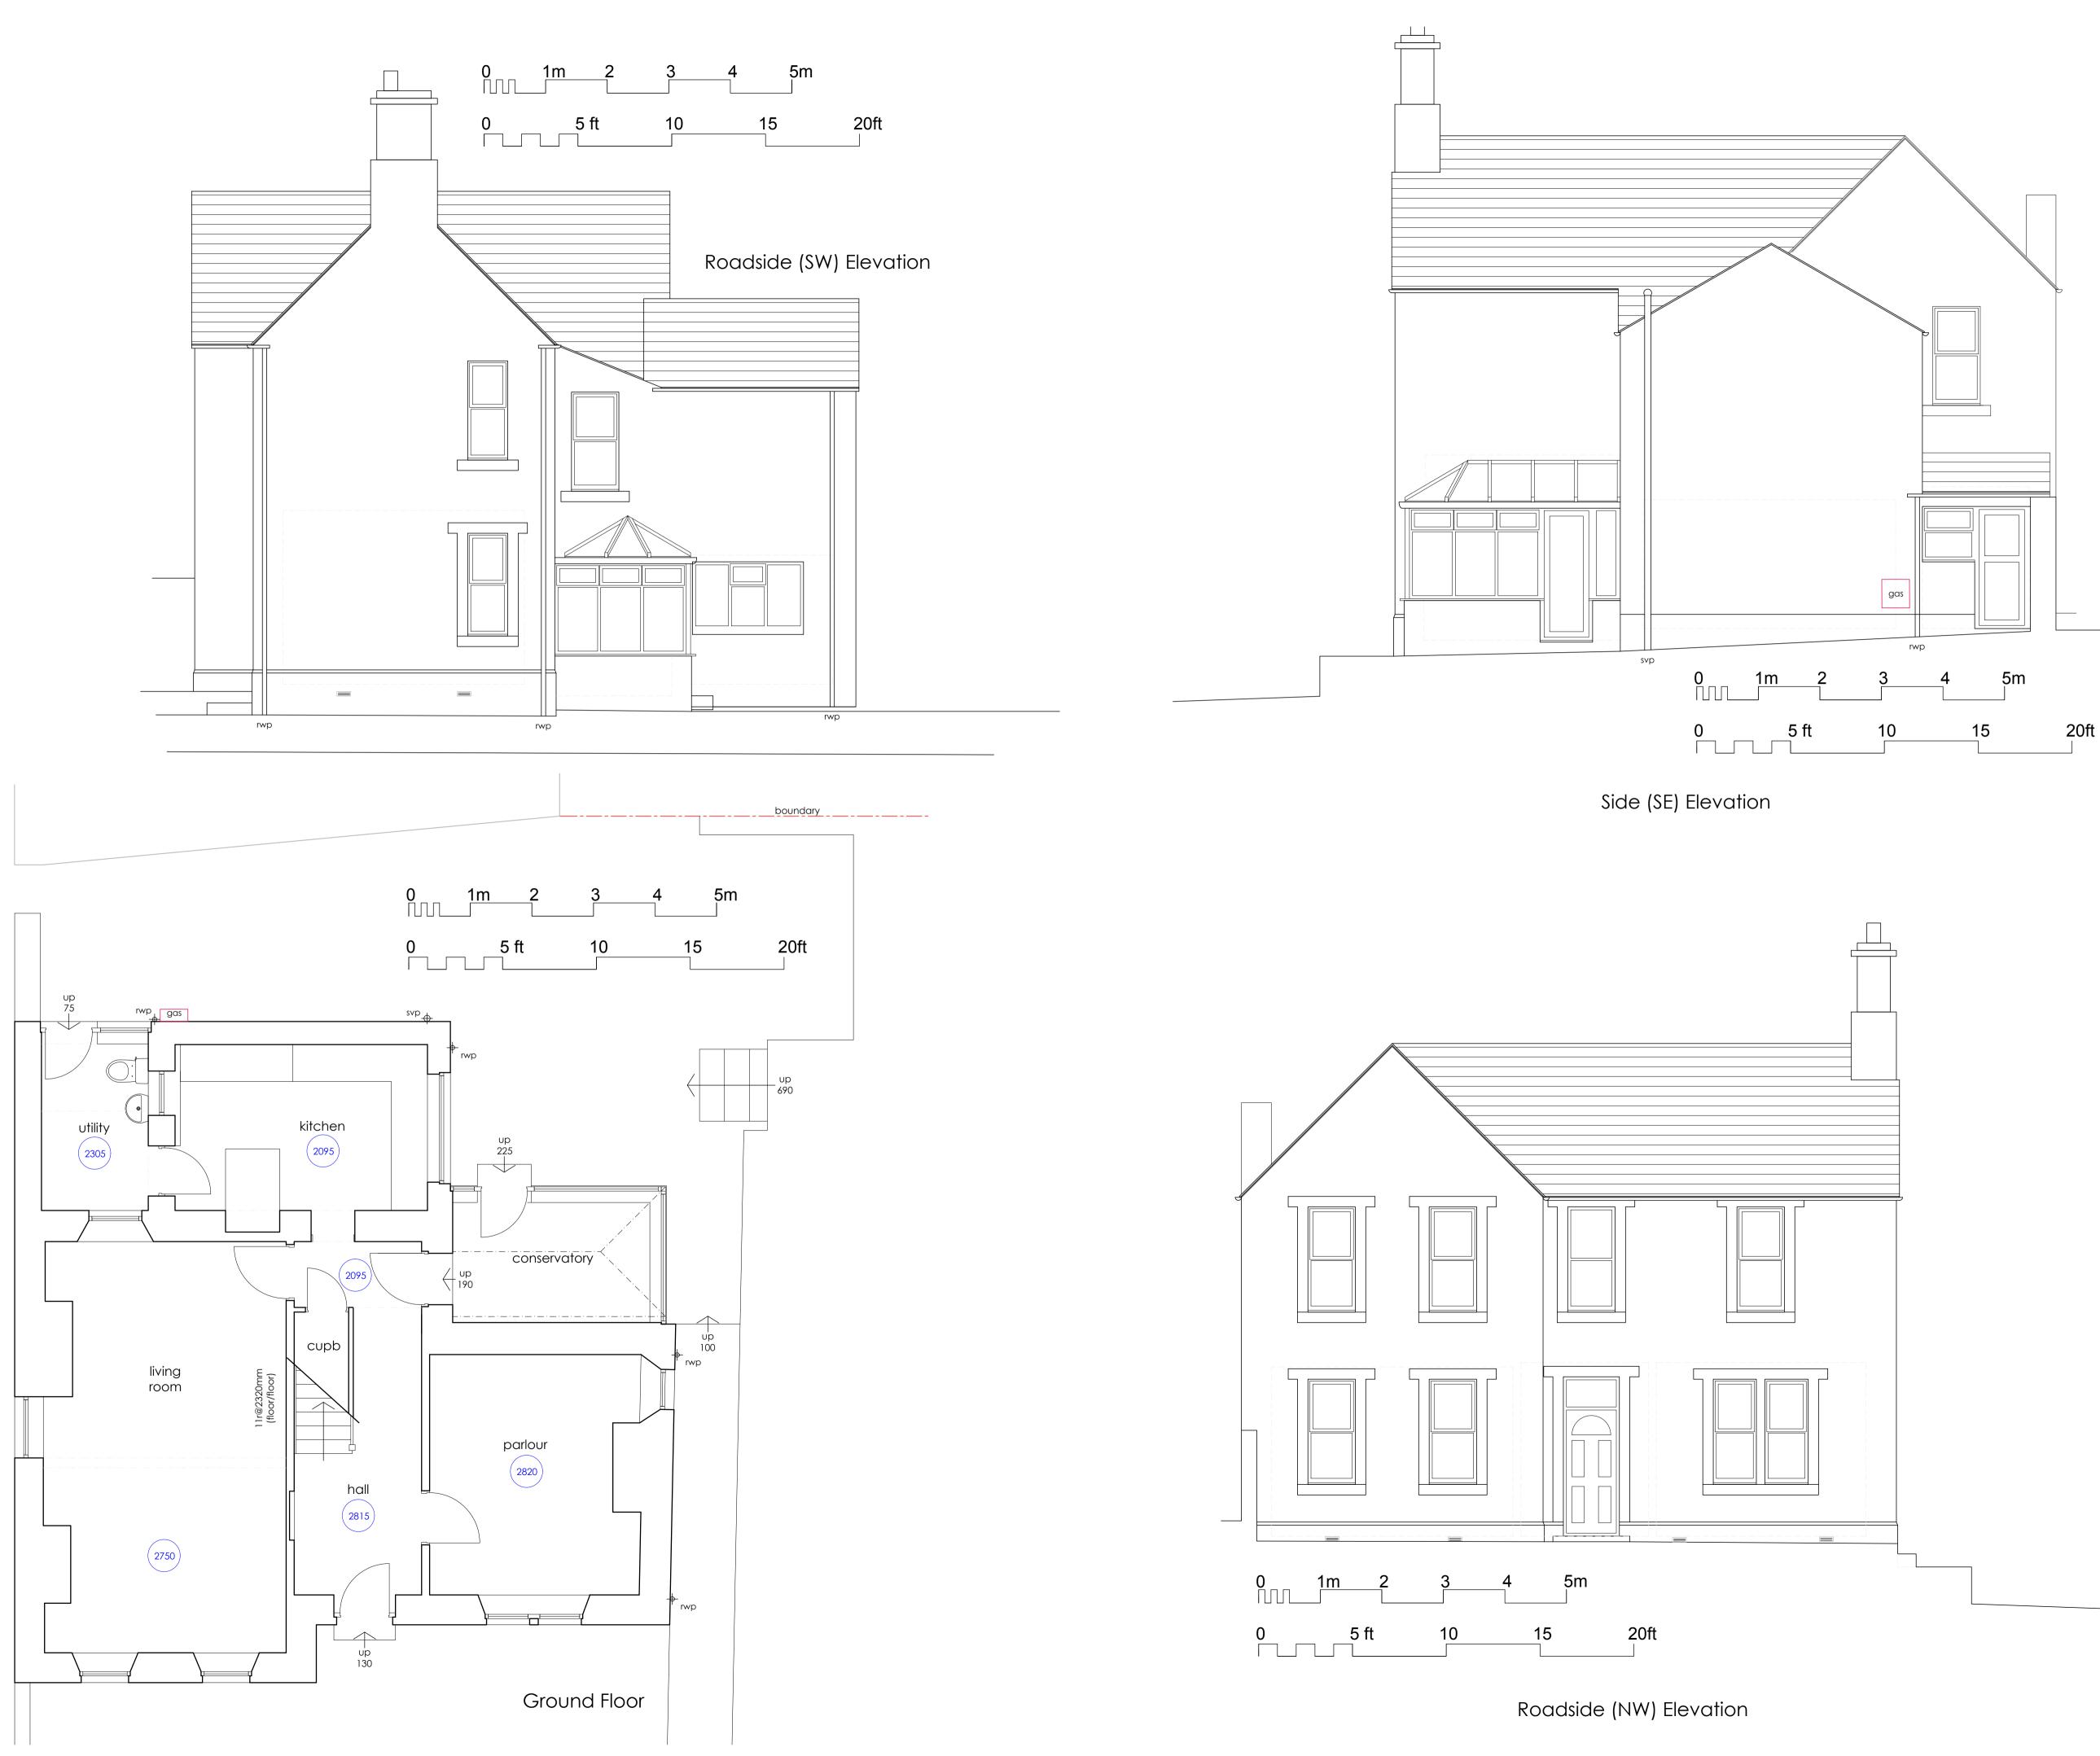

## EXISTING BUILDING PLANS, SECTIONS & ELEVATIONS

PROPOSED ALTERATIONS THE ELDERS FRIZINGTON Victoria Taylor

DRAWING NO.: 23.45.01 1:50@A1 SCALE : DRAWN BY : CW JAN 2024 DATE :

43 The Mount | Papcastle | Cockermouth | Cumbria | CA13 0JZ studio@wkdesignarchitects.co.uk | www.wkdesignarchitects.co.uk Carolyn Williamson 07773 329572 | Paul Kitchin 07968 094847