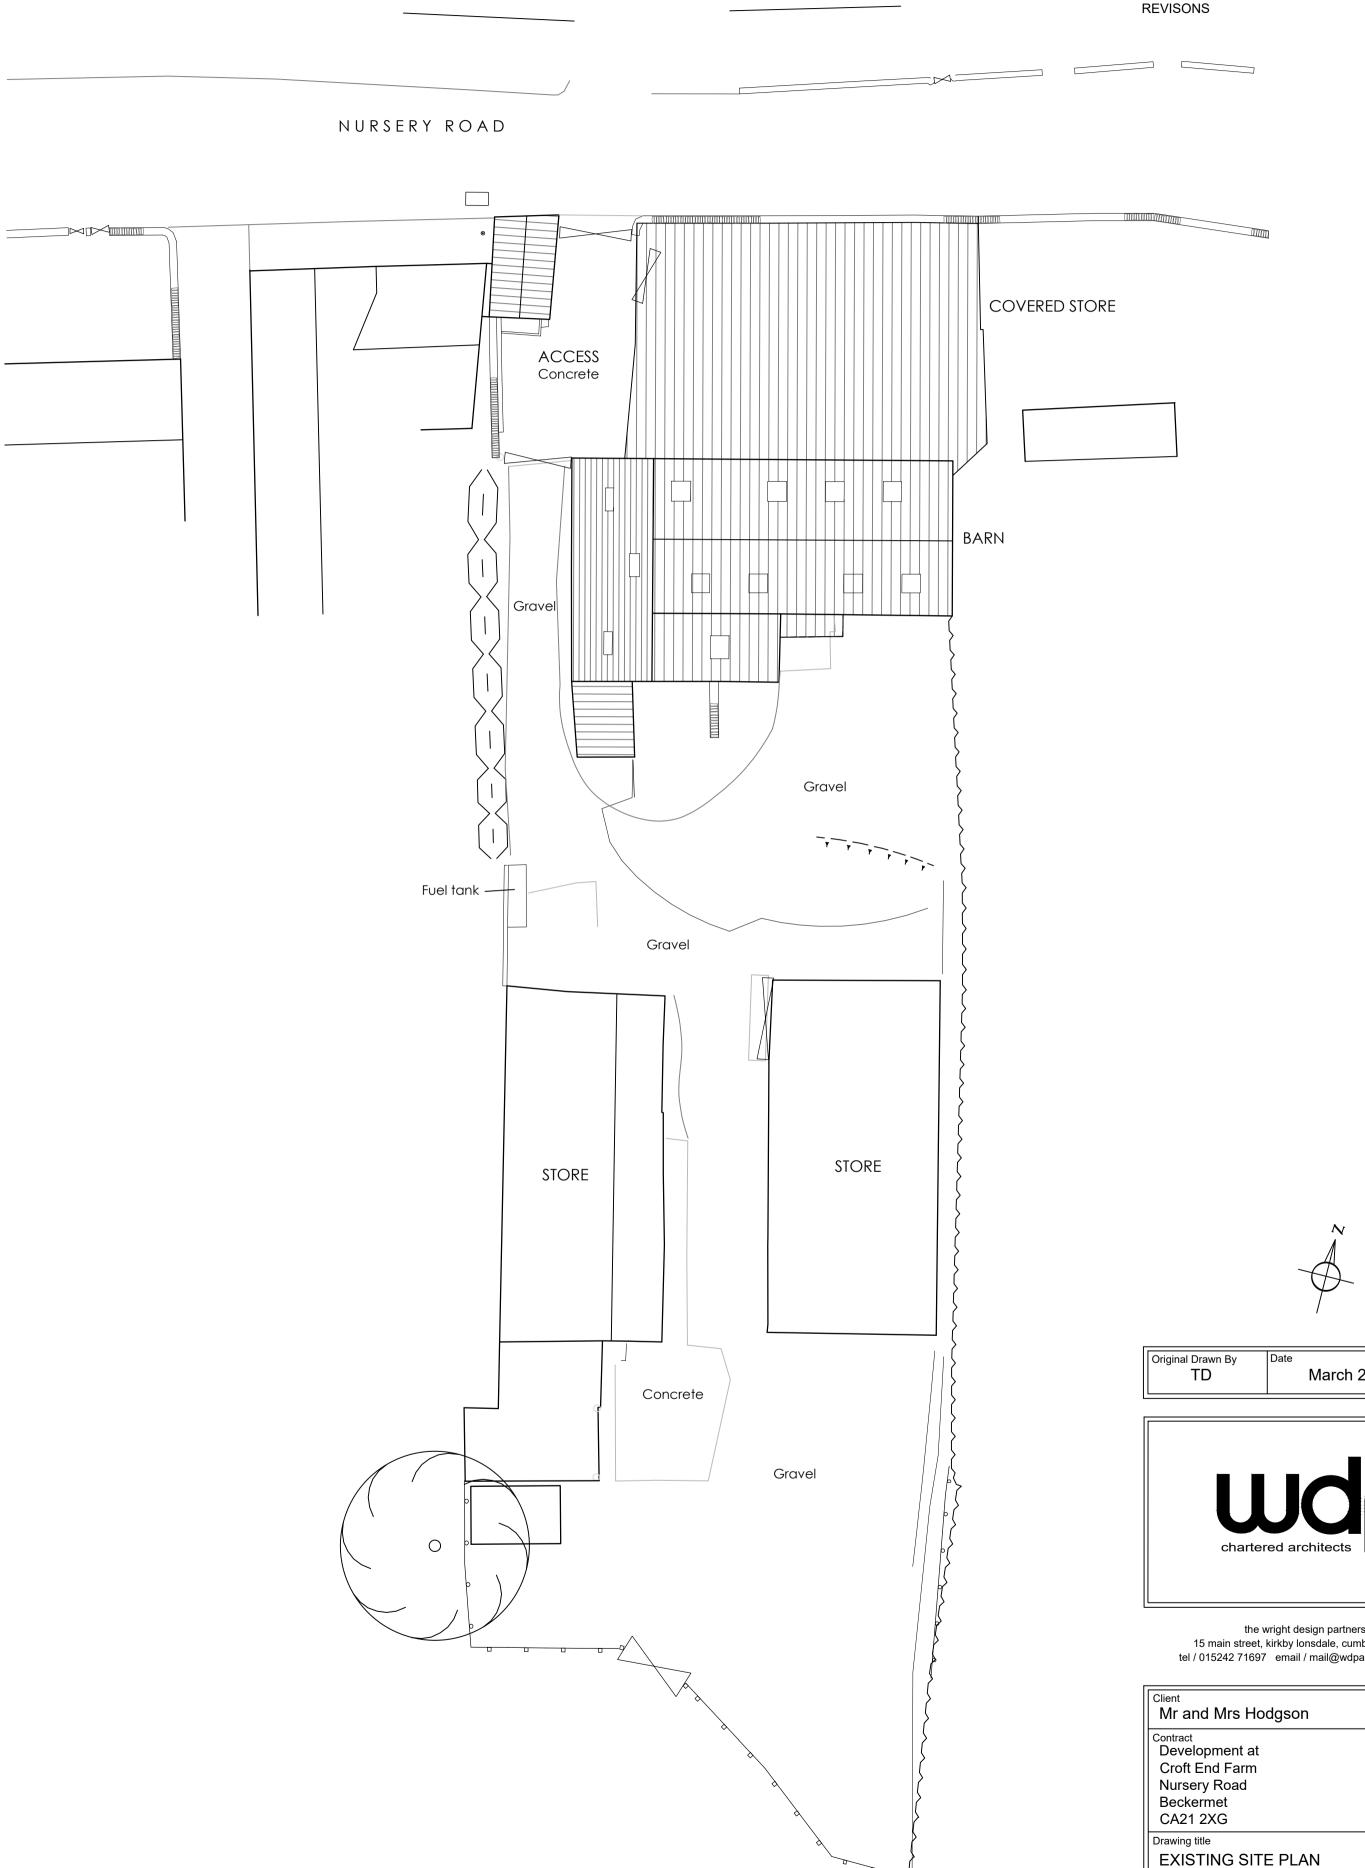

REVISONS

March 2021

the wright design partnership 15 main street, kirkby lonsdale, cumbria LA6 2AQ tel / 015242 71697 email / mail@wdparchitects.co.uk

| <sup>Client</sup><br>Mr and Mrs Ho                                     | odgson            |         |  |
|------------------------------------------------------------------------|-------------------|---------|--|
| Contract Development at Croft End Farm Nursery Road Beckermet CA21 2XG |                   |         |  |
| Drawing title EXISTING SIT                                             | E PLAN            |         |  |
| Scale<br>1:200 at A2                                                   | Job No.<br>KL2895 | Drg No. |  |