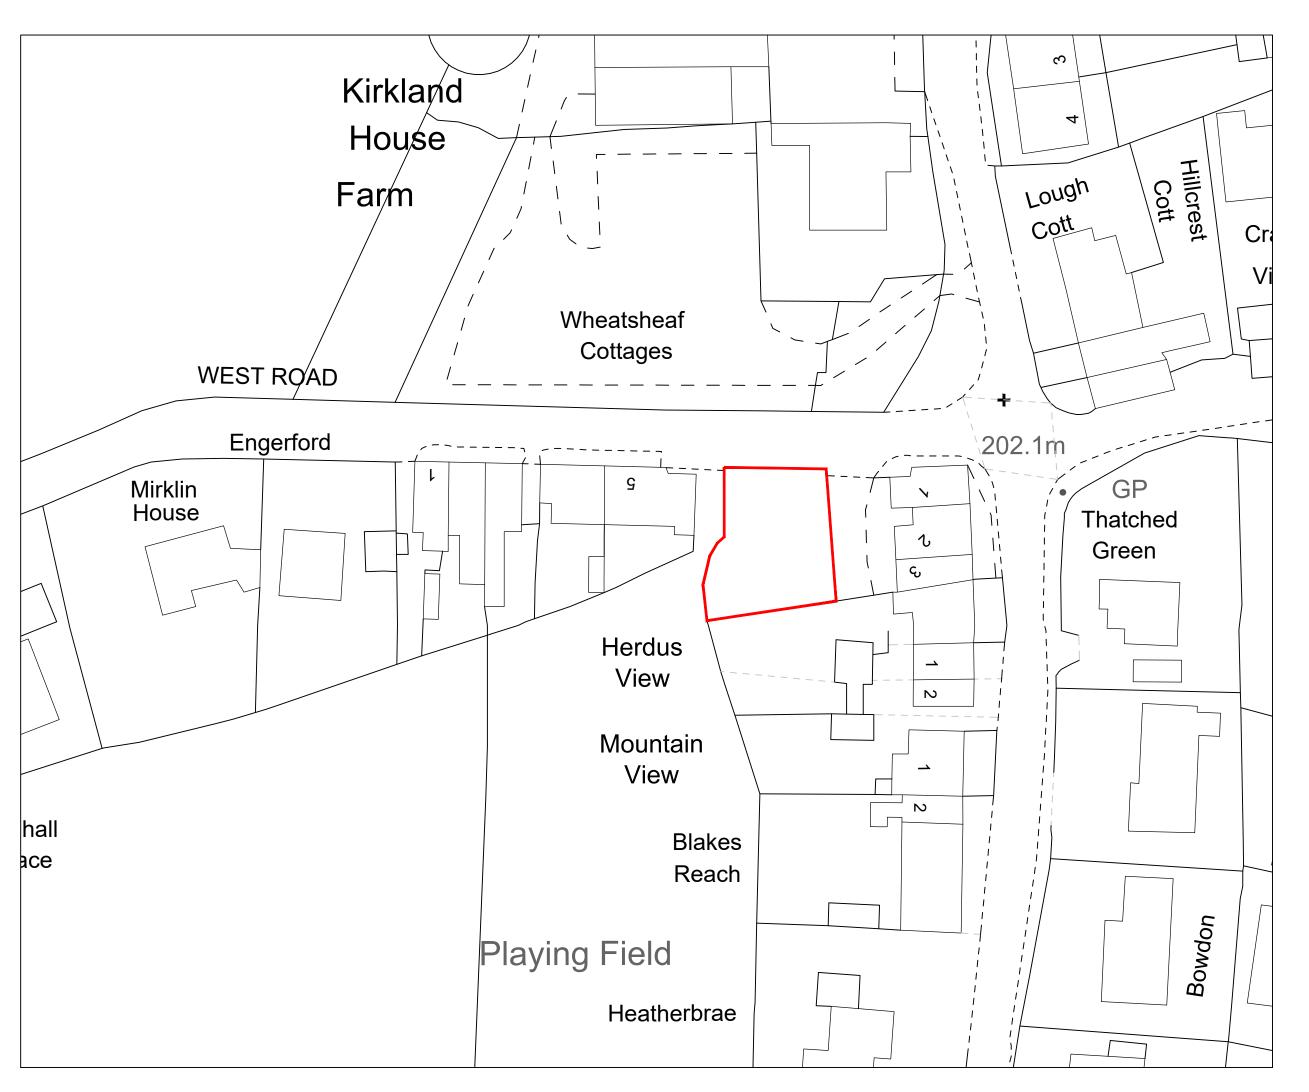

## Simon Blacker

Proje

Land at Kirkland, Frizington

ritie:

## As Existing

| Scale:      | Sheet Size: | Drawn: | Date:     |
|-------------|-------------|--------|-----------|
| 1/500       | A3          | TH     | 11-23     |
| Project No: | Drawing No: |        | Revision: |
| _           | 003         |        | -         |