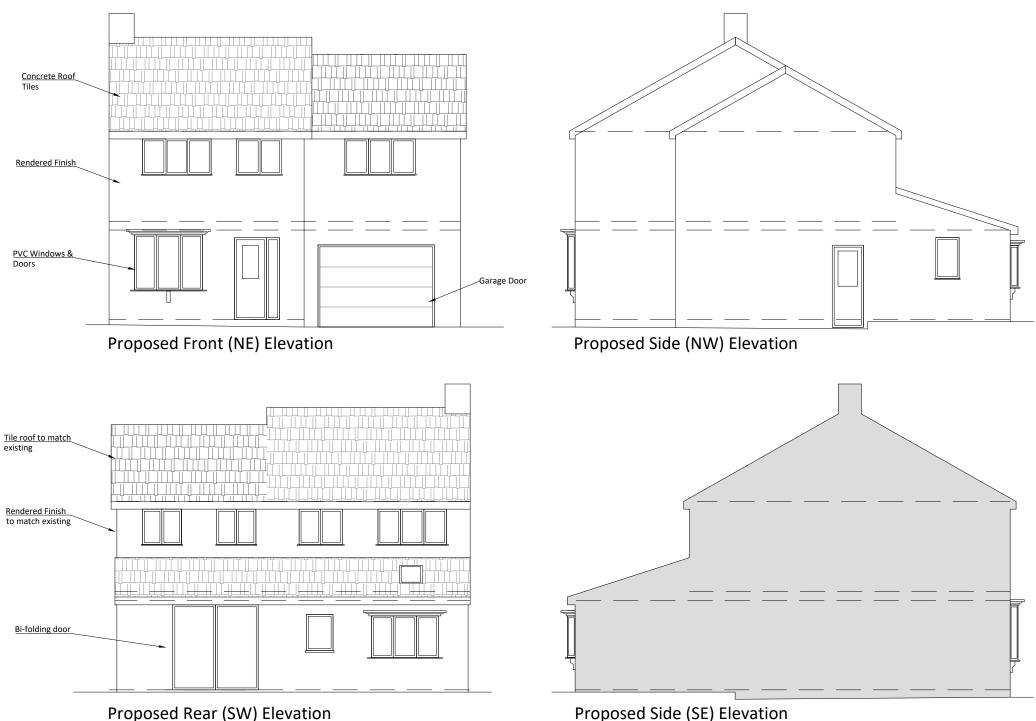

## **Proposed Elevations**

| scale at a3:<br>1:100 | date:<br>14/03/22 | drawn:<br>NR |           |
|-----------------------|-------------------|--------------|-----------|
| PROJECT NO:           | DRAWING NO:       |              | REVISION: |
| 0122-003              | 004               |              | В         |