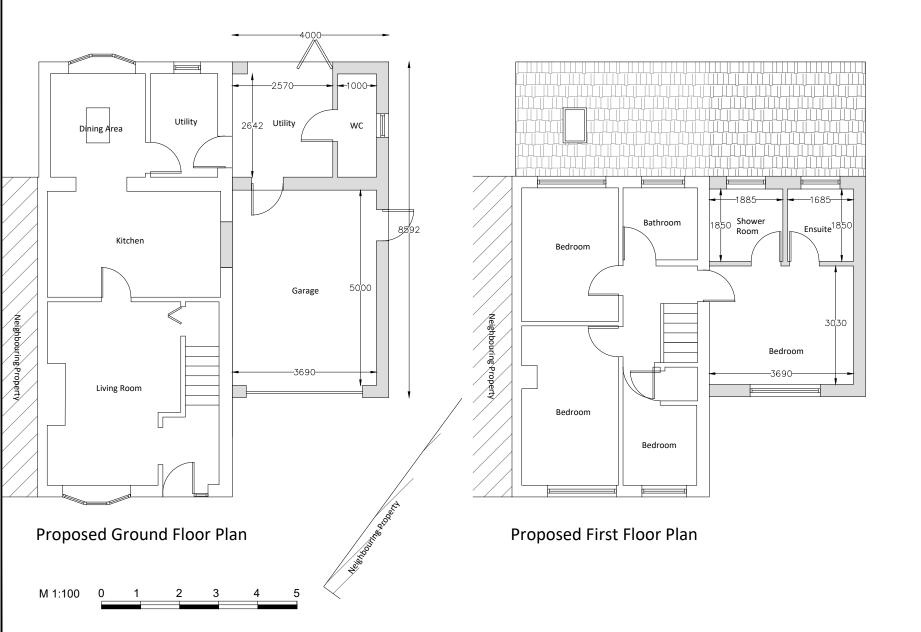

## Charlotte Oneil

SITE:

8 Murton Park Arlecdon Cumbria CA26 3UT

**Proposed Floor Plans** 

| SCALE AT A3: | DATE:       | DRAWN: |           |
|--------------|-------------|--------|-----------|
| 1:100        | 14/03/22    | NR     |           |
| PROJECT NO:  | DRAWING NO: |        | REVISION: |
| 0122-003     | 003         |        | В         |