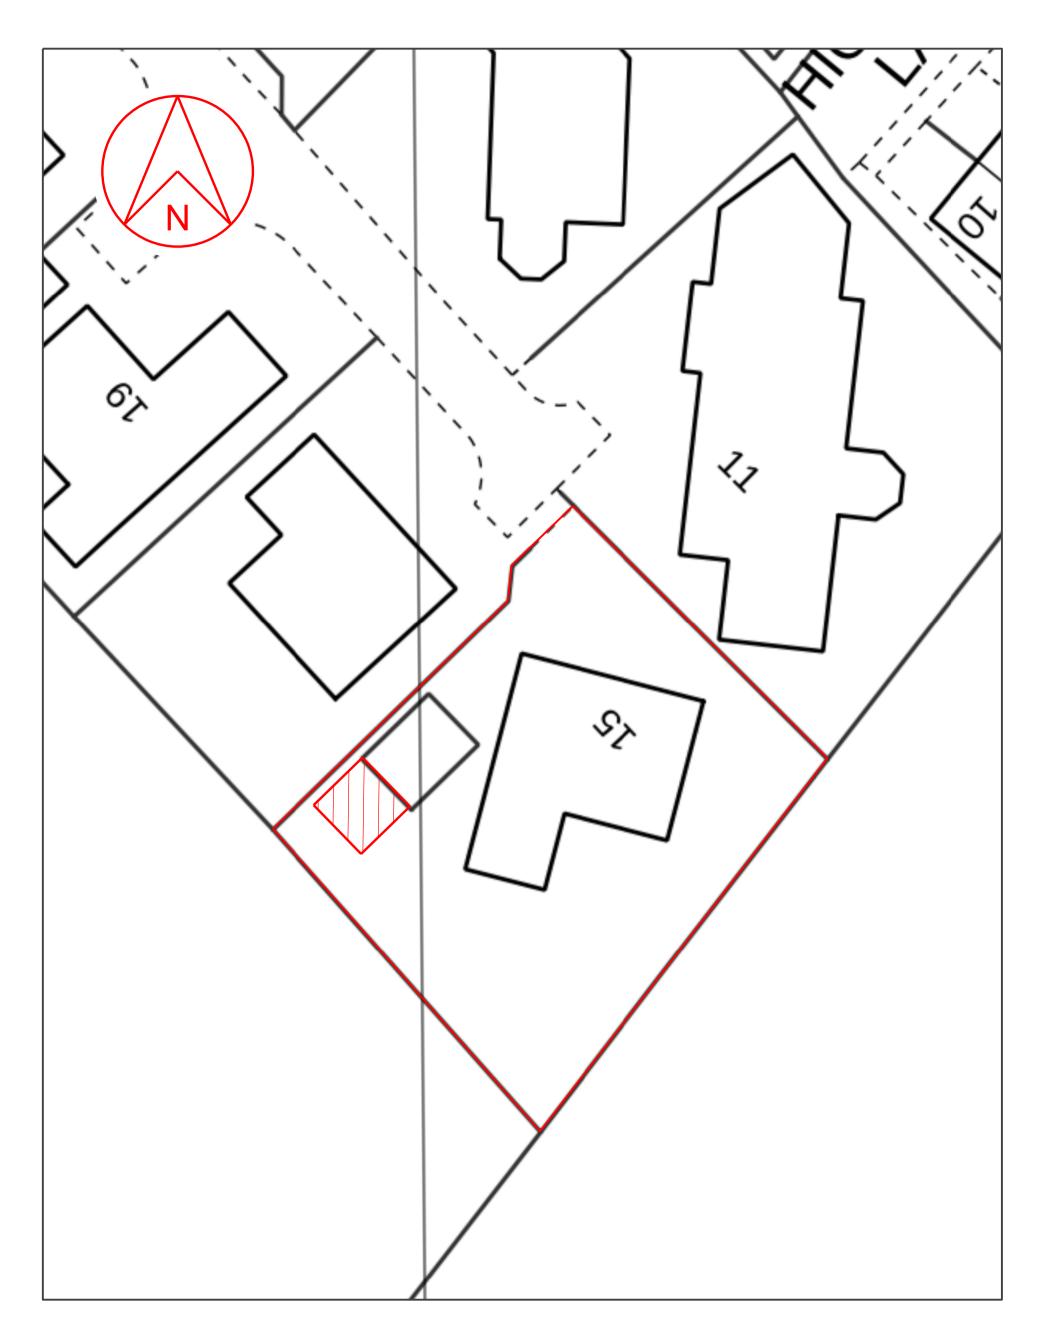

Client Mr. T. Burns

Job Title Proposed extension to Garage at 15, Larch Court, Moor Row

Drawing Title Block plan Scale: 1:250 @ A3 Date: Drawn: jan 2025 Job No: Drwg No: Rev:

575

01102 01

Richard J Lindsay Waters Edge 2A Church Road Harrington CA14 5QP