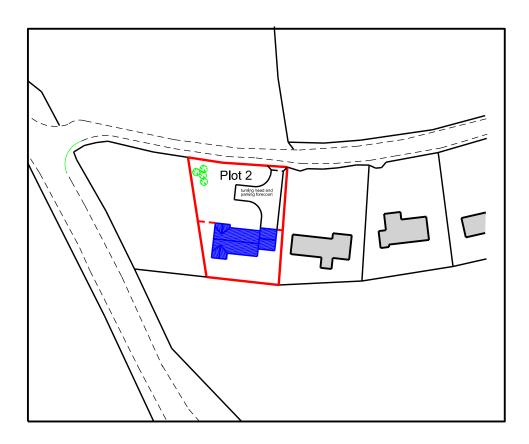

Rev 01 nov 2020 First issue

| SCALE                        | 0 25m                                       | 50m               | 75m            | 100m                   | , '                                               | 150m                     | 200m                                                           |
|------------------------------|---------------------------------------------|-------------------|----------------|------------------------|---------------------------------------------------|--------------------------|----------------------------------------------------------------|
| Client                       | Mr. K Wirga                                 |                   |                | Scale: 1:1250 @ A4     |                                                   | Richard J Lindsay        | Richard J Lindsay<br>2 Calva House<br>Calva Brow<br>Workington |
| Job Title                    | Plot 2, land adjoining<br>Proposed dwelling | 15 Gilgarran Park |                | Date: Drawn: nov 2020  |                                                   | Calva Brow<br>Workington |                                                                |
| Drawing Title  Location plan |                                             |                   | Job No:<br>230 | Drwg No: Rev: 01011 01 | C14 1DE<br>email: richard46@a<br>Mob : 07921 9496 |                          |                                                                |