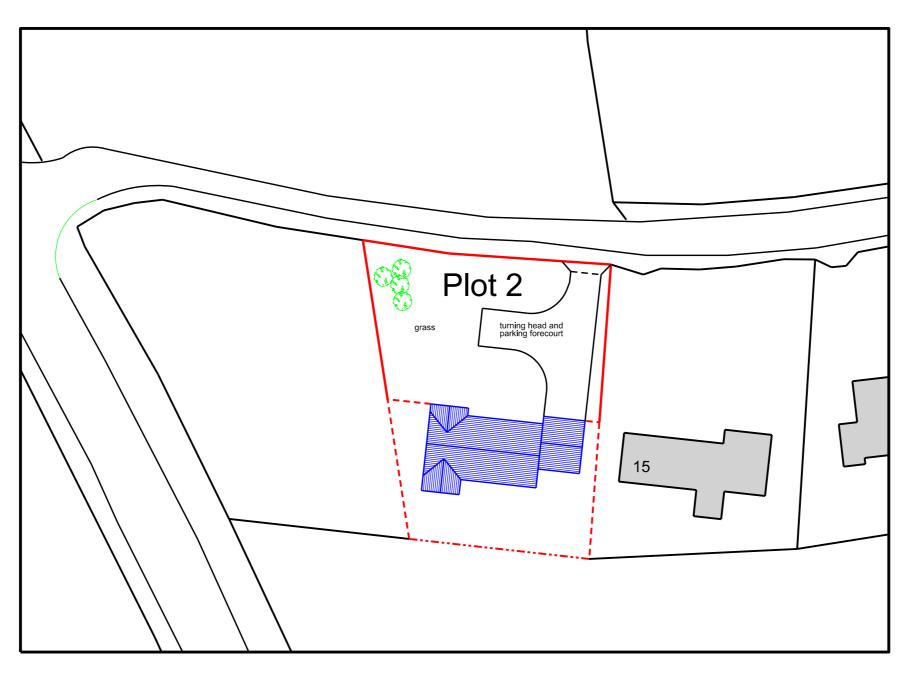

Rev 01 nov 2020 First issue

| Client        | Mr. K Wirga                                                   |  |  |
|---------------|---------------------------------------------------------------|--|--|
| Job Title     | Plot 2, land adjoining 15 Gilgarran Park<br>Proposed dwelling |  |  |
| Drawing Title |                                                               |  |  |
| Site plan     |                                                               |  |  |