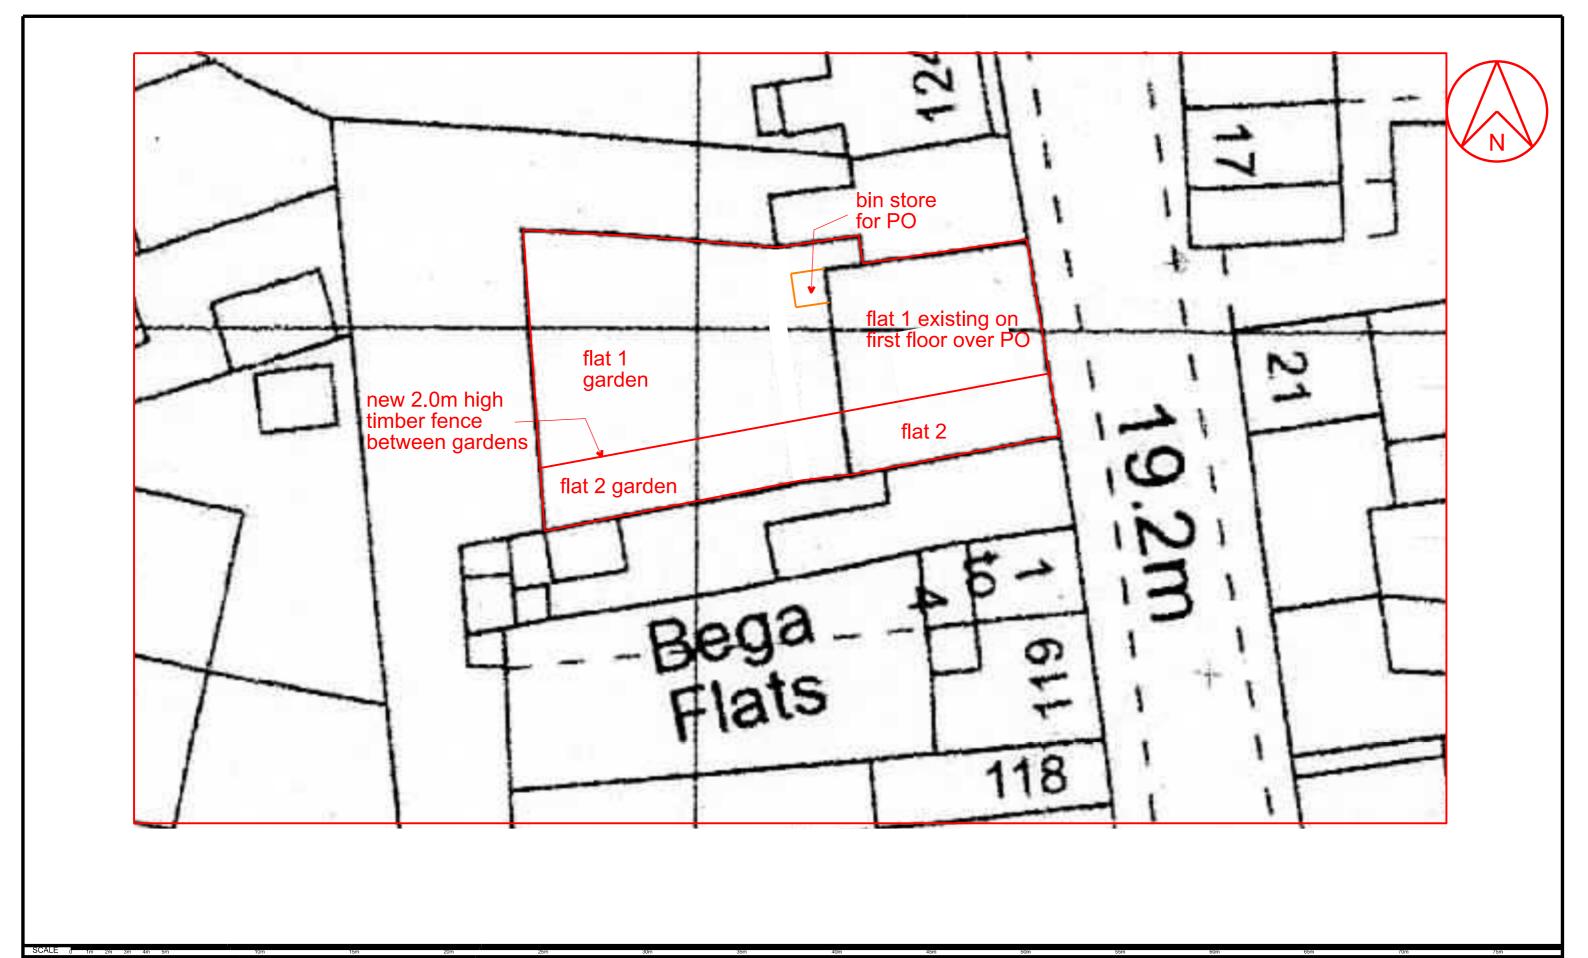

Rev 01 nov 2021 First issue

Mr. & Mrs. K. Bewley Proposed internal alterations to 122, Main Street, St Bees (St Bees Post Office( to create self contained holiday flat (Flat No 2) Job Title Drawing Title Site plan