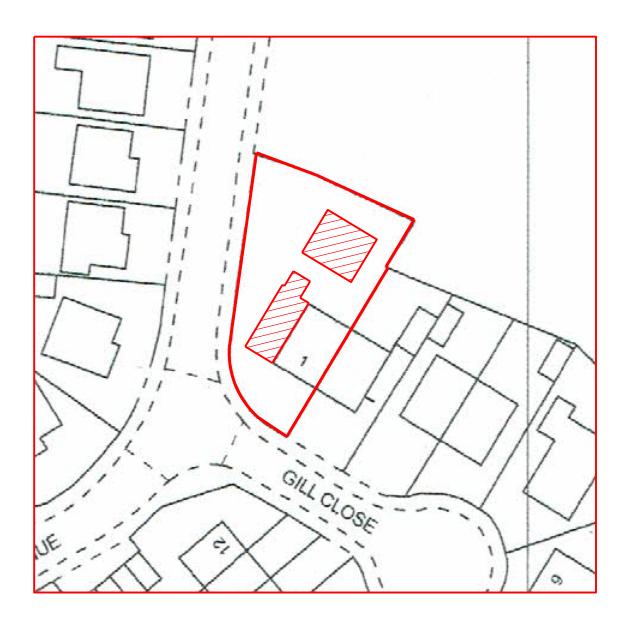

## SCALE

Client Mr. & Mrs. Thornton

Job Title Proposed alterations & extensions to 1 Gill Close, Whitehaven

Drawing Title

Block plan

Scale: 1:500 @ A4

Date: Drawn:
jul 2021

Job No: Drwg No: Rev: 295 01003 01