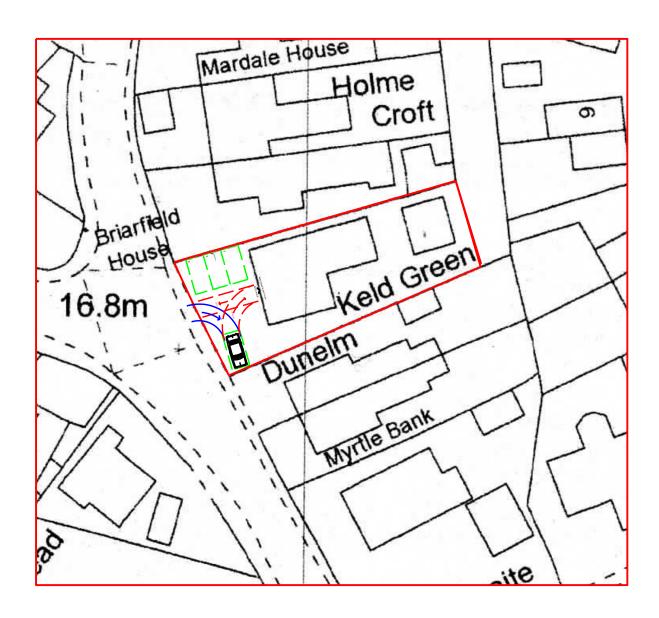

Rev 02 mar 2023 Car parking shown Rev 01 nov 2021 First issue

SCALE

Client Mr. R. Mawson

Job Title Proposed new parking forecourt to Keld Green Guest House, Seascale

Drawing Title

Block plan

Date: Drawn:
nov 2021